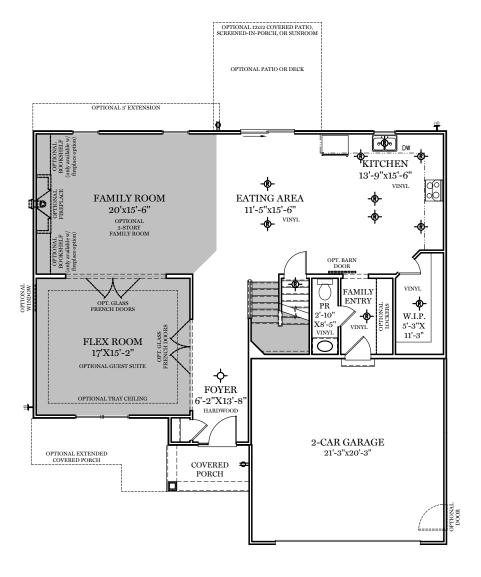

$\Box$  = CARPETED AREA

**♦** = EXTERIOR RECEPTACLE

 $\mathbf{T}^{\mathsf{HB}}$  = EXTERIOR HOSE BIBB

-- FLUSH MOUNT RECESSED-STYLE LIGHT

-♦ = CEILING LIGHT

1st Floor Plan - 1,358 sf

"CHELSEA"

\*\* TRADITIONAL FLOOR PLAN ONLY AVAILABLE IN SELECT COMMUNITIES ALL IMAGES ARE FOR ARTISTIC
PURPOSES ONLY AND MAY CONTAIN
ADDITIONAL FEATURES OR DESIGN
OPTIONS NOT AVAILABLE ON ALL
HOME PLANS AND IN ALL
NEIGHBORHOODS. ROOM SIZE
DIMENSIONS AND SQUARE FOOTAGES
ARE APPROXIMATE. CONTACT SALES
AGENT FOR MORE INFORMATION.
TERMS AND CONDITIONS APPLY,
HTTPS://EGSTOLTZFUSHOMES.COM/
TERMS-AND-CONDITIONS/

1st Floor Plan

"CHELSEA"

ALL IMAGES ARE FOR ARTISTIC
PURPOSES ONLY AND MAY CONTAIN
ADDITIONAL FEATURES OR DESIGN
OPTIONS NOT AVAILABLE ON ALL
HOME PLANS AND IN ALL
NEIGHBORHOODS. ROOM SIZE
DIMENSIONS AND SQUARE FOOTAGES
ARE APPROXIMATE. CONTACT SALES
AGENT FOR MORE INFORMATION.
TERMS AND CONDITIONS APPLY.
HTTPS://EGSTOLTZFUSHOMES.COM/
TERMS-AND-CONDITIONS/

TRADITIONAL\*\* FLOOR PLAN SHOWN

2nd Floor Plan - 1,808 sf

"CHELSEA"

\*\* TRADITIONAL FLOOR PLAN ONLY AVAILABLE IN SELECT COMMUNITIES ALL IMAGES ARE FOR ARTISTIC PURPOSES ONLY AND MAY CONTAIN ADDITIONAL FEATURES OR DESIGN OPTIONS NOT AVAILABLE ON ALL HOME PLANS AND IN ALL NEIGHBORHOODS. ROOM SIZE DIMENSIONS AND SQUARE FOOTAGES ARE APPROXIMATE. CONTACT SALES AGENT FOR MORE INFORMATION. TERMS AND CONDITIONS APPLY. HTTPS://EGSTOLTZFUSHOMES.COM/TERMS-AND-CONDITIONS/