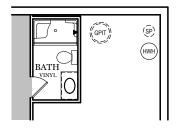

-- FLUSH MOUNT RECESSED-STYLE LIGHT

OPTIONAL FINISHED POWDER ROOM (+36 SF)

OPTIONAL FINISHED BATHROOM (+51 SF)

ALL IMAGES ARE FOR ARTISTIC
PURPOSES ONLY AND MAY CONTAIN
ADDITIONAL FEATURES OR DESIGN
OPTIONS NOT AVAILABLE ON ALL
HOME PLANS AND IN ALL
NEIGHBORHOODS. ROOM SIZE
DIMENSIONS AND SQUARE FOOTAGES
ARE APPROXIMATE. CONTACT SALES
AGENT FOR MORE INFORMATION.
TERMS AND CONDITIONS APPLY.
HTTPS://EGSTOLTZFUSHOMES.COM/
TERMS-AND-CONDITIONS/