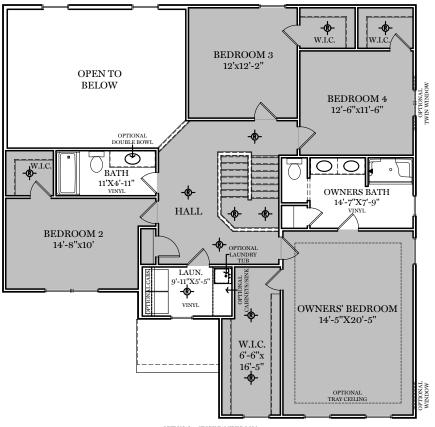

TRADITIONAL\*\* FLOOR PLAN SHOWN

2nd Floor Plan - 1,808 sf

"CHELSEA"

\*\* TRADITIONAL FLOOR PLAN ONLY AVAILABLE IN SELECT COMMUNITIES ALL IMAGES ARE FOR ARTISTIC PURPOSES ONLY AND MAY CONTAIN ADDITIONAL FEATURES OR DESIGN OPTIONS NOT AVAILABLE ON ALL HOME PLANS AND IN ALL NEIGHBORHOODS. ROOM SIZE DIMENSIONS AND SQUARE FOOTAGES ARE APPROXIMATE. CONTACT SALES AGENT FOR MORE INFORMATION. TERMS AND CONDITIONS APPLY. HTTPS://EGSTOLTZFUSHOMES.COM/TERMS-AND-CONDITIONS/

TRADITIONAL\*\* FLOOR PLAN SHOWN