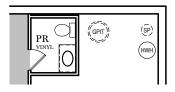

-- FLUSH MOUNT RECESSED-STYLE LIGHT

OPTIONAL FINISHED POWDER ROOM (+36 SF)

OPTIONAL FINISHED BATHROOM (+51 SF)

ALL IMAGES ARE FOR ARTISTIC
PURPOSES ONLY AND MAY CONTAIN
ADDITIONAL FEATURES OR DESIGN
OPTIONS NOT AVAILABLE ON ALL
HOME PLANS AND IN ALL
NEIGHBORHOODS. ROOM SIZE
DIMENSIONS AND SQUARE FOOTAGES
ARE APPROXIMATE. CONTACT SALES
AGENT FOR MORE INFORMATION.
TERMS AND CONDITIONS APPLY.
HTTPS://EGSTOLTZFUSHOMES.COM/
TERMS-AND-CONDITIONS/