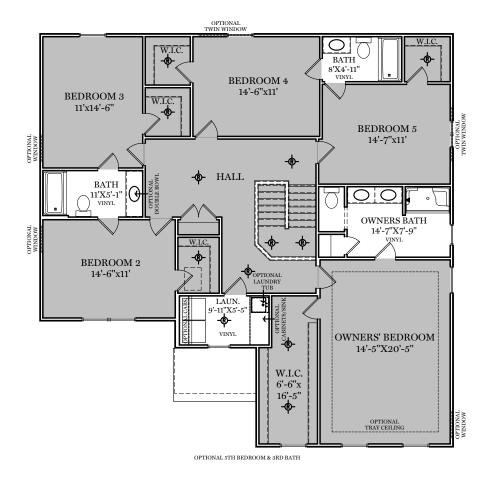

TRADITIONAL\*\* FLOOR PLAN SHOWN

2nd Floor Plan - 1,808 sf

"CHELSEA"

\*\* TRADITIONAL FLOOR PLAN ONLY AVAILABLE IN SELECT COMMUNITIES ALL IMAGES ARE FOR ARTISTIC PURPOSES ONLY AND MAY CONTAIN ADDITIONAL FEATURES OR DESIGN OPTIONS NOT AVAILABLE ON ALL HOME PLANS AND IN ALL NEIGHBORHOODS. ROOM SIZE DIMENSIONS AND SQUARE FOOTAGES ARE APPROXIMATE. CONTACT SALES AGENT FOR MORE INFORMATION. TERMS AND CONDITIONS APPLY. HTTPS://EGSTOLTZFUSHOMES.COM/TERMS-AND-CONDITIONS/

CLASSIC FLOOR PLAN

2nd Floor Plan

AMERICAN FLOOR PLAN

"CHELSEA"

ALL IMAGES ARE FOR ARTISTIC
PURPOSES ONLY AND MAY CONTAIN
ADDITIONAL FEATURES OR DESIGN
OPTIONS NOT AVAILABLE ON ALL
HOME PLANS AND IN ALL
NEIGHBORHOODS. ROOM SIZE
DIMENSIONS AND SQUARE FOOTAGES
ARE APPROXIMATE. CONTACT SALES
AGENT FOR MORE INFORMATION.
TERMS AND CONDITIONS APPLY.
HTTPS://EGSTOLTZFUSHOMES.COM/
TERMS-AND-CONDITIONS/