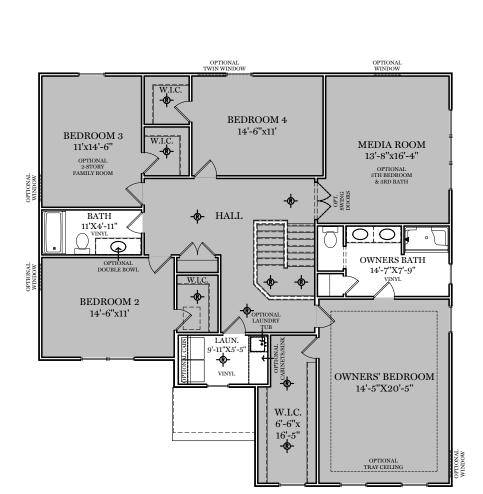

TRADITIONAL\*\* FLOOR PLAN SHOWN

2nd Floor Plan - 1,808 sf

"CHELSEA"

\*\* TRADITIONAL FLOOR PLAN ONLY AVAILABLE IN SELECT COMMUNITIES ALL IMAGES ARE FOR ARTISTIC PURPOSES ONLY AND MAY CONTAIN ADDITIONAL FEATURES OR DESIGN OPTIONS NOT AVAILABLE ON ALL HOME PLANS AND IN ALL NEIGHBORHOODS. ROOM SIZE DIMENSIONS AND SQUARE FOOTAGES ARE APPROXIMATE. CONTACT SALES AGENT FOR MORE INFORMATION. TERMS AND CONDITIONS APPLY. HTTPS://EGSTOLTZFUSHOMES.COM/TERMS-AND-CONDITIONS/

TRADITIONAL\*\* FLOOR PLAN SHOWN