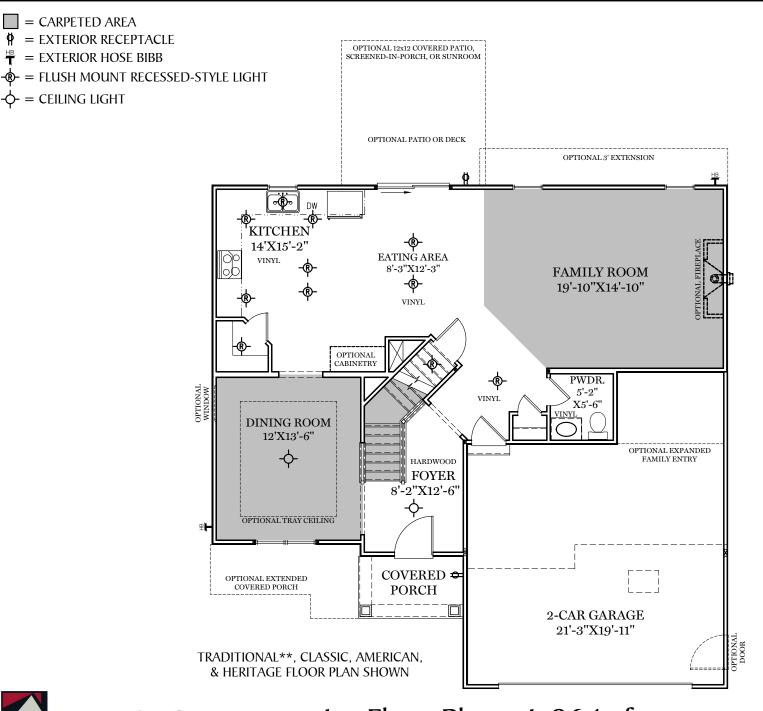

1st Floor Plan - 1,064 sf

"DANBURY"

\*\* TRADITIONAL FLOOR PLAN ONLY AVAILABLE IN SELECT COMMUNITIES ALL IMAGES ARE FOR ARTISTIC
PURPOSES ONLY AND MAY CONTAIN
ADDITIONAL FEATURES OR DESIGN
OPTIONS NOT AVAILABLE ON ALL
HOME PLANS AND IN ALL
NEIGHBORHOODS. ROOM SIZE
DIMENSIONS AND SQUARE FOOTAGES
ARE APPROXIMATE. CONTACT SALES
AGENT FOR MORE INFORMATION.
TERMS AND CONDITIONS APPLY.
HTTPS://EGSTOLTZFUSHOMES.COM/
TERMS-AND-CONDITIONS/