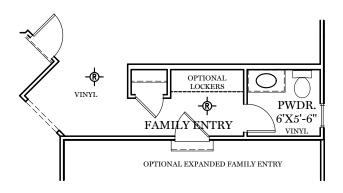

1 st & 2nd Floor Options

"DANBURY"

ALL IMAGES ARE FOR ARTISTIC
PURPOSES ONLY AND MAY CONTAIN
ADDITIONAL FEATURES OR DESIGN
OPTIONS NOT AVAILABLE ON ALL
HOME PLANS AND IN ALL
NEIGHBORHOODS. ROOM SIZE
DIMENSIONS AND SQUARE FOOTAGES
ARE APPROXIMATE. CONTACT SALES
AGENT FOR MORE INFORMATION.
TERMS AND CONDITIONS APPLY.
HTTPS://EGSTOLTZFUSHOMES.COM/
TERMS-AND-CONDITIONS/