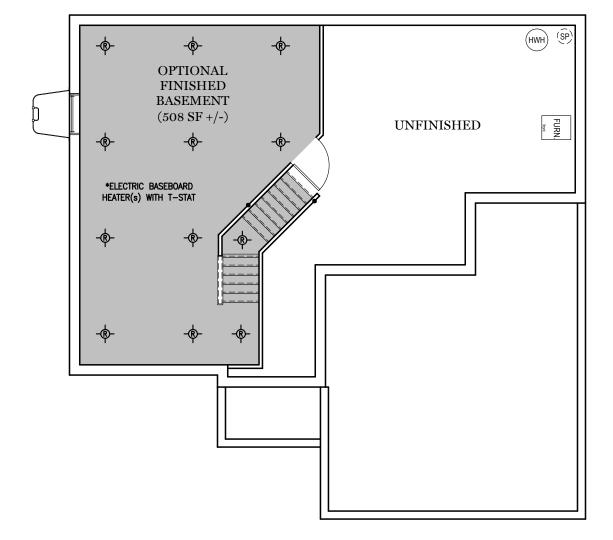

BUILDING ONE STORY AT A TIME

Finished Basement Options
"DANBURY"

OPTIONAL EXTENDED COVERED PORCH

TRADITIONAL ELEVATION\*\*

OPTIONAL EXTENDED COVERED PORCH

**CLASSIC ELEVATION** 

Elevations

"DANBURY"