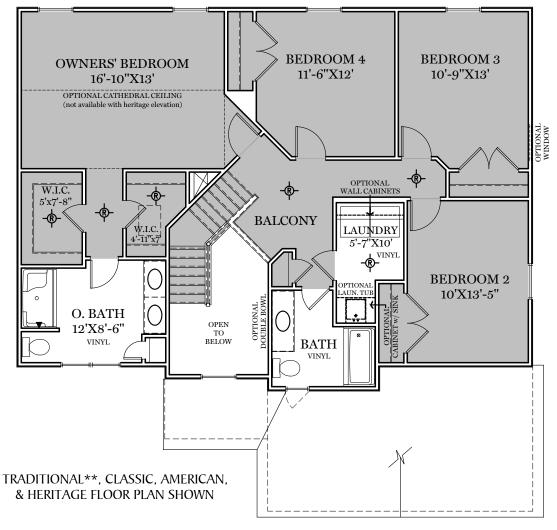

 $-\phi$ - = Flush mount recessed-style light

2nd Floor Plan - 1,318 sf

"DANBURY"

\*\* TRADITIONAL FLOOR PLAN ONLY AVAILABLE IN SELECT COMMUNITIES ALL IMAGES ARE FOR ARTISTIC
PURPOSES ONLY AND MAY CONTAIN
ADDITIONAL FEATURES OR DESIGN
OPTIONS NOT AVAILABLE ON ALL
HOME PLANS AND IN ALL
NEIGHBORHOODS. ROOM SIZE
DIMENSIONS AND SQUARE FOOTAGES
ARE APPROXIMATE. CONTACT SALES
AGENT FOR MORE INFORMATION.
TERMS AND CONDITIONS APPLY.
HTTPS://EGSTOLTZFUSHOMES.COM/
TERMS-AND-CONDITIONS/