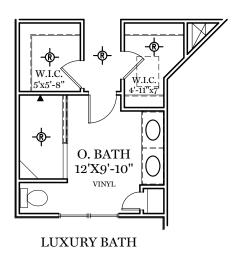

1 st & 2nd Floor Options

"DANBURY"

ALL IMAGES ARE FOR ARTISTIC
PURPOSES ONLY AND MAY CONTAIN
ADDITIONAL FEATURES OR DESIGN
OPTIONS NOT AVAILABLE ON ALL
HOME PLANS AND IN ALL
NEIGHBORHOODS. ROOM SIZE
DIMENSIONS AND SQUARE FOOTAGES
ARE APPROXIMATE. CONTACT SALES
AGENT FOR MORE INFORMATION.
TERMS AND CONDITIONS APPLY.
HTTPS://EGSTOLTZFUSHOMES.COM/
TERMS-AND-CONDITIONS/