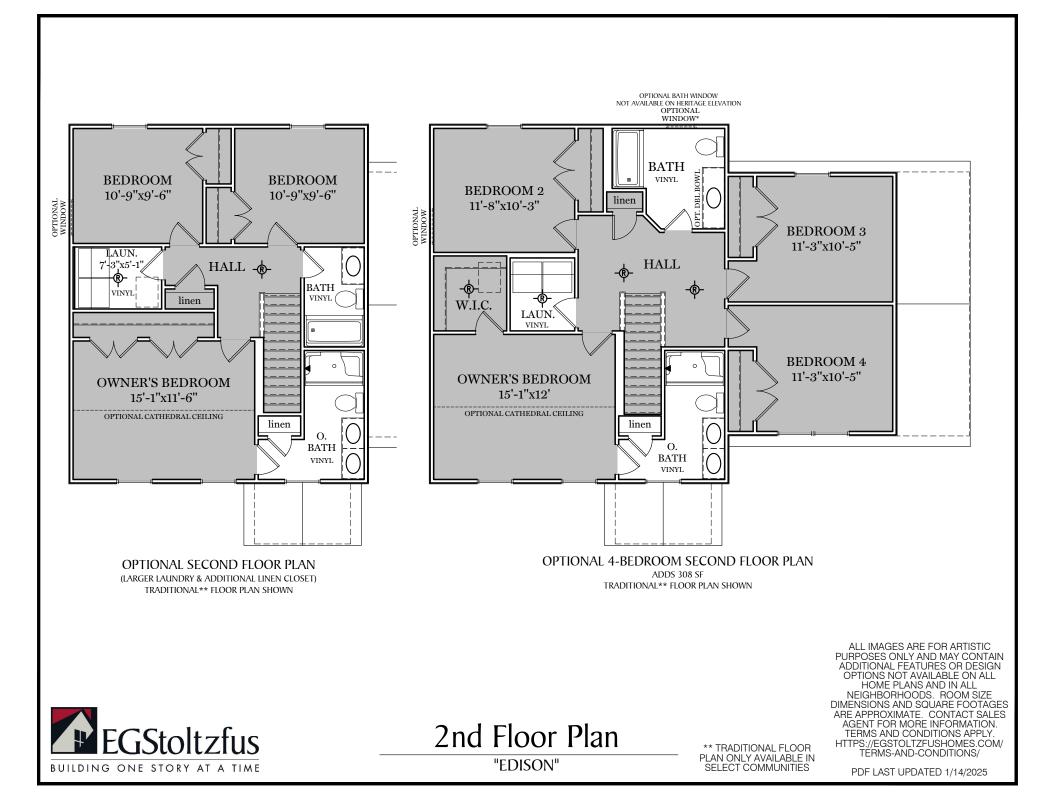

## $\square$ = CARPETED AREA

P

## -&- = FLUSH MOUNT RECESSED-STYLE LIGHT

PDF LAST UPDATED 1/14/2025

CARPETED AREA

Finished Basement Options

(( GPIT )) ~ ~ PR VINYI FURN front UNFINISHED (HWH) (SP) **OPTIONAL FINISHED** POWDER ROOM (+27 SF) BATH VINYL GPIT FURN UNFINISHED (HWH (SP) OPTIONAL FINISHED BATHROOM (+44 SF) ALL IMAGES ARE FOR ARTISTIC