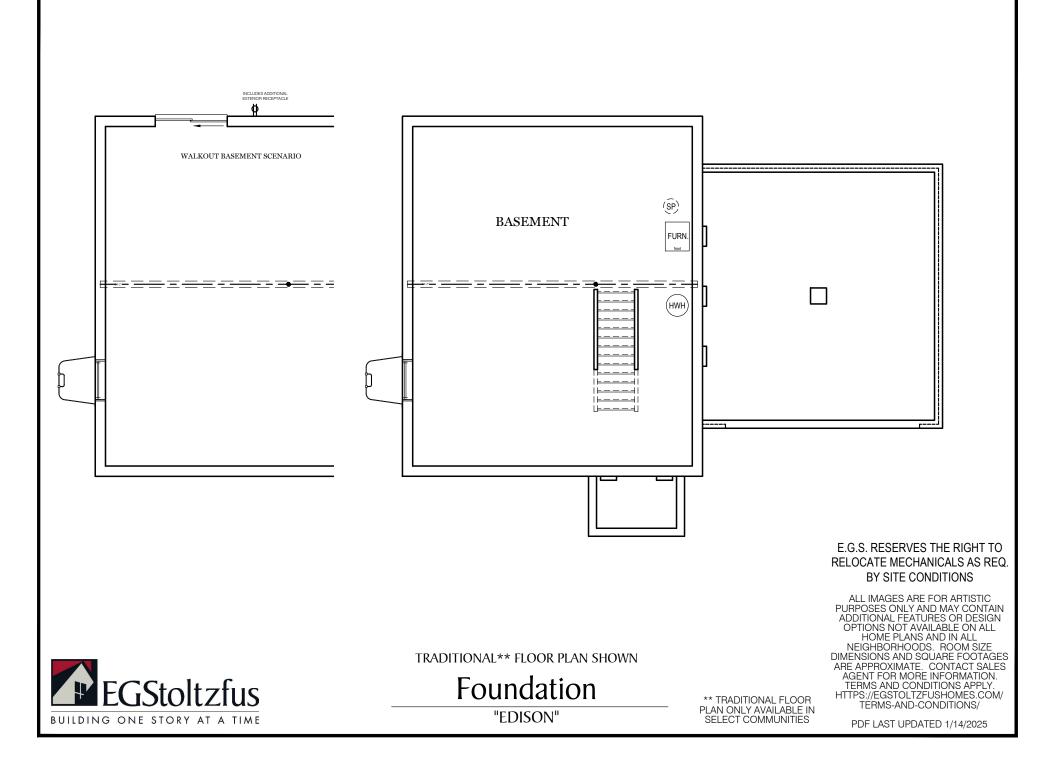

## $\square$ = CARPETED AREA

P

## -&- = FLUSH MOUNT RECESSED-STYLE LIGHT

PDF LAST UPDATED 1/14/2025

CARPETED AREA

Finished Basement Options

(( GPIT )) ~ ~ PR VINYI FURN front UNFINISHED (HWH) (SP) **OPTIONAL FINISHED** POWDER ROOM (+27 SF) BATH VINYL GPIT FURN UNFINISHED (HWH (SP) OPTIONAL FINISHED BATHROOM (+44 SF) ALL IMAGES ARE FOR ARTISTIC