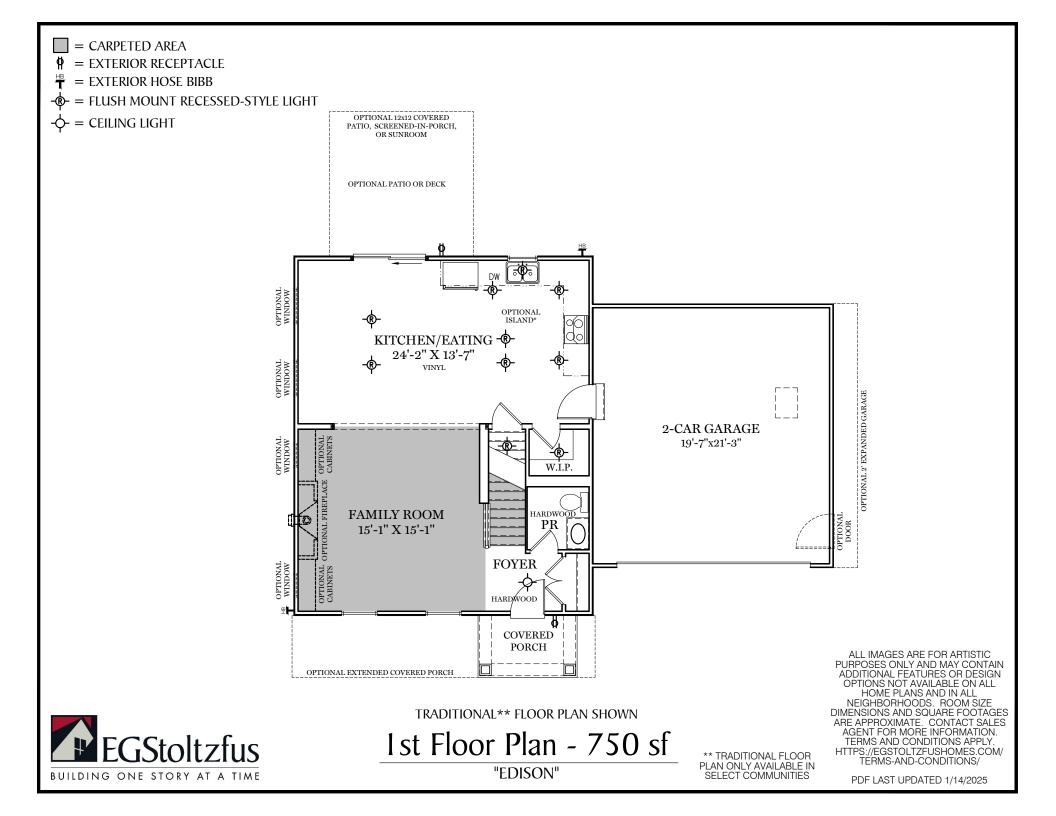

## $\square$ = CARPETED AREA

P

## -&- = FLUSH MOUNT RECESSED-STYLE LIGHT

PDF LAST UPDATED 1/14/2025

CARPETED AREA

Finished Basement Options

(( GPIT )) ~ ~ PR VINYI FURN front UNFINISHED (HWH) (SP) **OPTIONAL FINISHED** POWDER ROOM (+27 SF) BATH VINYL GPIT FURN UNFINISHED (HWH (SP) OPTIONAL FINISHED BATHROOM (+44 SF) ALL IMAGES ARE FOR ARTISTIC