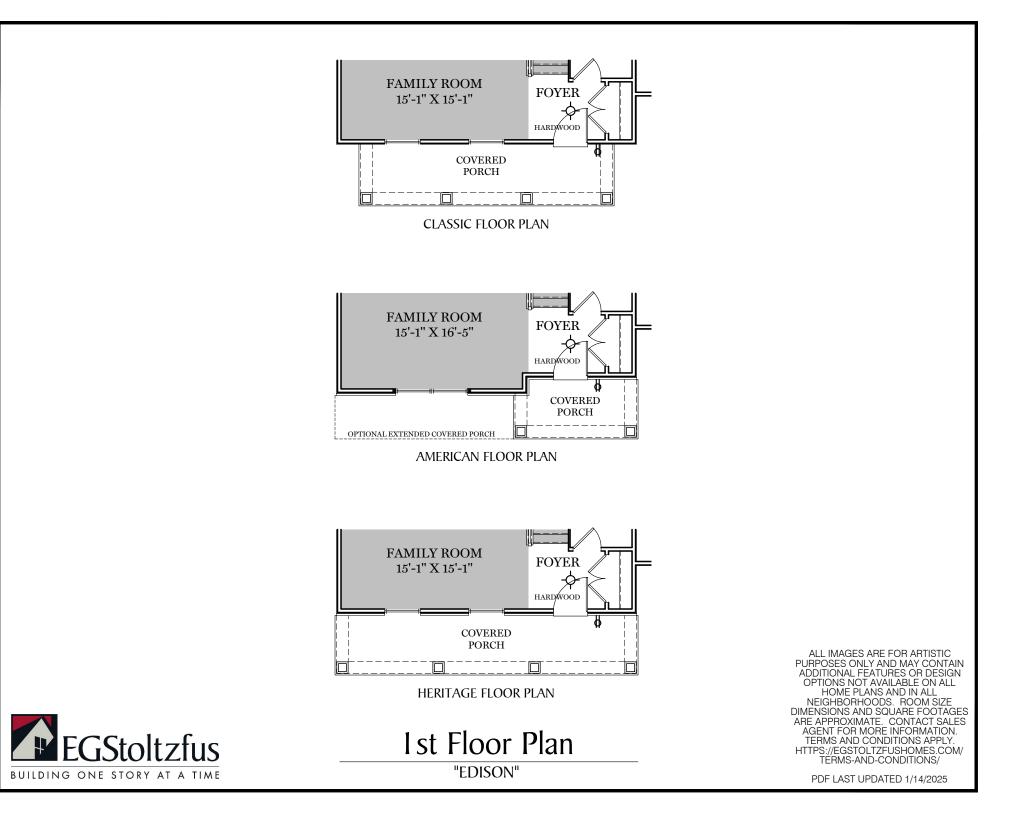

## $\square$ = CARPETED AREA

P

## -&- = FLUSH MOUNT RECESSED-STYLE LIGHT



PDF LAST UPDATED 1/14/2025







CARPETED AREA





Finished Basement Options

(( GPIT )) ~ ~ PR VINYI FURN front UNFINISHED (HWH) (SP) **OPTIONAL FINISHED** POWDER ROOM (+27 SF) BATH VINYL GPIT FURN UNFINISHED (HWH (SP) OPTIONAL FINISHED BATHROOM (+44 SF) ALL IMAGES ARE FOR ARTISTIC

ALL INVAGES AND FOR ANTISTIC PURPOSES ONLY AND MAY CONTAIN ADDITIONAL FEATURES OR DESIGN OPTIONS NOT AVAILABLE ON ALL HOME PLANS AND IN ALL NEIGHBORHOODS. ROOM SIZE DIMENSIONS AND SQUARE FOOTAGES ARE APPROXIMATE. CONTACT SALES AGENT FOR MORE INFORMATION. TERMS AND CONDITIONS APPLY. HTTPS://EGSTOLTZFUSHOMES.COM/ TERMS-AND-CONDITIONS/

PDF LAST UPDATED 1/14/2025