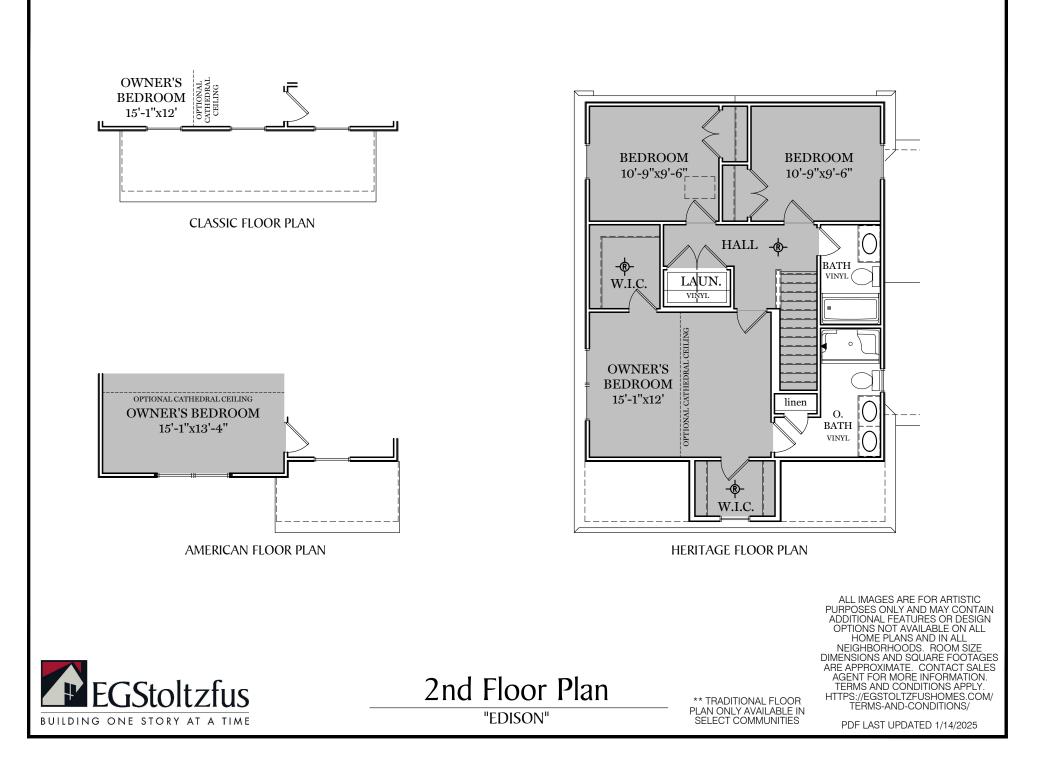

## $\square$ = CARPETED AREA

P

## -&- = FLUSH MOUNT RECESSED-STYLE LIGHT



PDF LAST UPDATED 1/14/2025







CARPETED AREA





Finished Basement Options

(( GPIT )) ~ ~ PR VINYI FURN front UNFINISHED (HWH) (SP) **OPTIONAL FINISHED** POWDER ROOM (+27 SF) BATH VINYL GPIT FURN UNFINISHED (HWH (SP) OPTIONAL FINISHED BATHROOM (+44 SF) ALL IMAGES ARE FOR ARTISTIC

ALL INVAGES AND FOR ANTISTIC PURPOSES ONLY AND MAY CONTAIN ADDITIONAL FEATURES OR DESIGN OPTIONS NOT AVAILABLE ON ALL HOME PLANS AND IN ALL NEIGHBORHOODS. ROOM SIZE DIMENSIONS AND SQUARE FOOTAGES ARE APPROXIMATE. CONTACT SALES AGENT FOR MORE INFORMATION. TERMS AND CONDITIONS APPLY. HTTPS://EGSTOLTZFUSHOMES.COM/ TERMS-AND-CONDITIONS/

PDF LAST UPDATED 1/14/2025