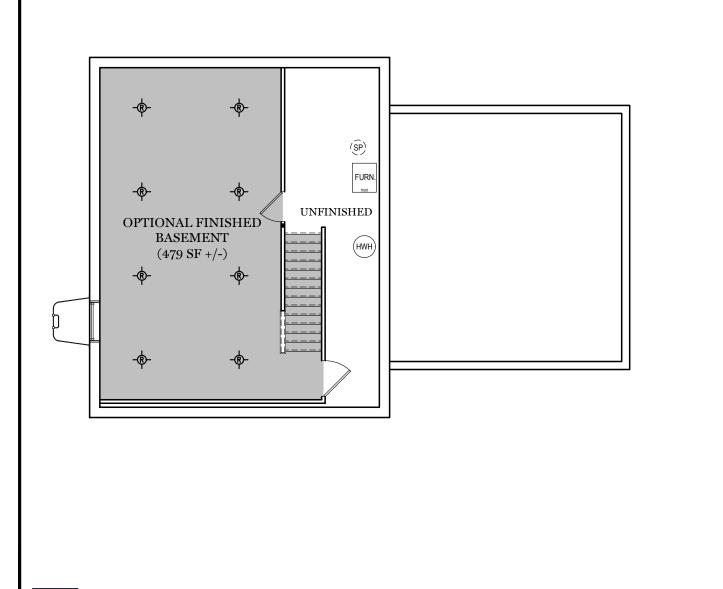

## $\square$ = CARPETED AREA

P

## -&- = FLUSH MOUNT RECESSED-STYLE LIGHT

PDF LAST UPDATED 1/14/2025

CARPETED AREA

Finished Basement Options

(( GPIT )) ~ ~ PR VINYI FURN front UNFINISHED (HWH) (SP) **OPTIONAL FINISHED** POWDER ROOM (+27 SF) BATH VINYL GPIT FURN UNFINISHED (HWH (SP) OPTIONAL FINISHED BATHROOM (+44 SF) ALL IMAGES ARE FOR ARTISTIC