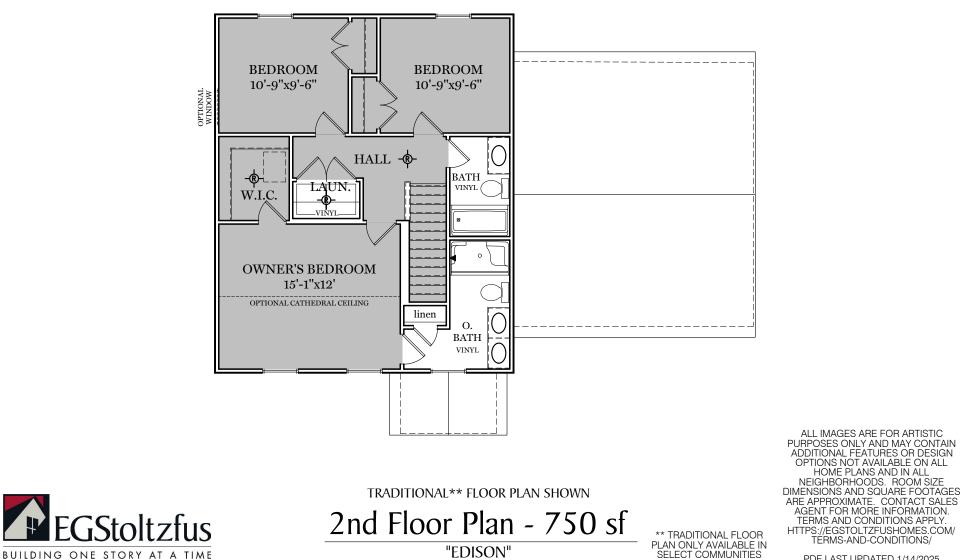

## $\square$ = CARPETED AREA

P

## -&- = FLUSH MOUNT RECESSED-STYLE LIGHT

PDF LAST UPDATED 1/14/2025

CARPETED AREA

Finished Basement Options

(( GPIT )) ~ ~ PR VINYI FURN front UNFINISHED (HWH) (SP) **OPTIONAL FINISHED** POWDER ROOM (+27 SF) BATH VINYL GPIT FURN UNFINISHED (HWH (SP) OPTIONAL FINISHED BATHROOM (+44 SF) ALL IMAGES ARE FOR ARTISTIC