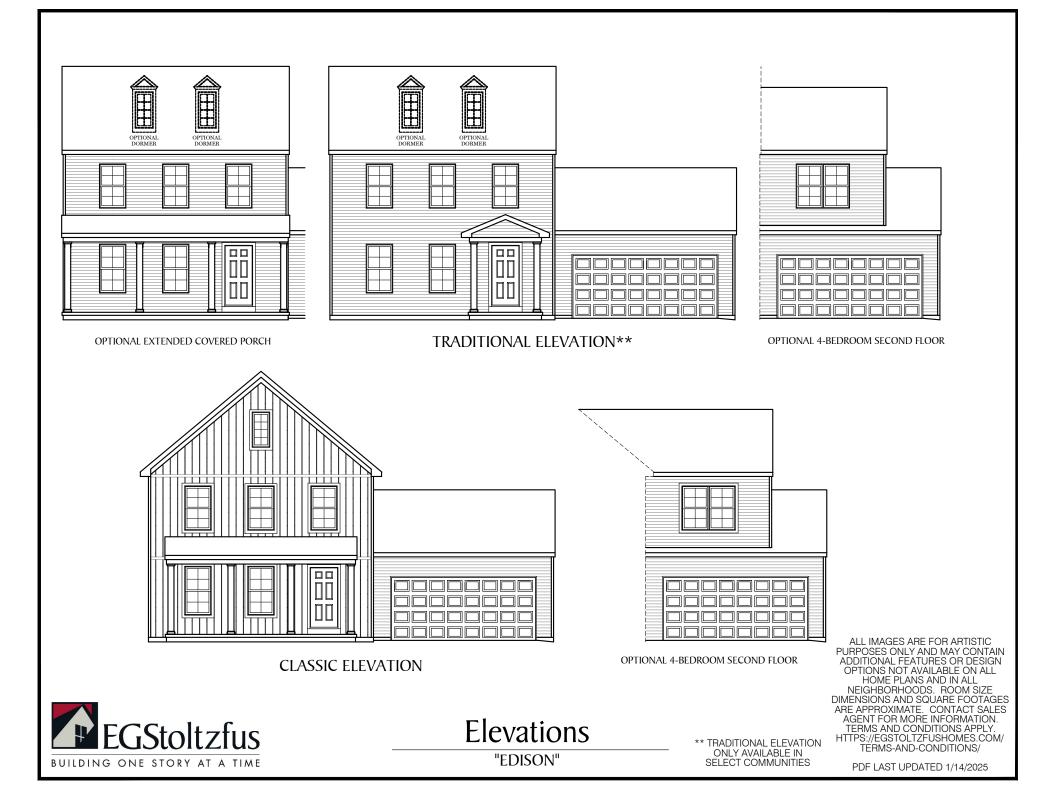

## $\square$ = CARPETED AREA

P

## -&- = FLUSH MOUNT RECESSED-STYLE LIGHT



PDF LAST UPDATED 1/14/2025







CARPETED AREA





Finished Basement Options

(( GPIT )) ~ ~ PR VINYI FURN front UNFINISHED (HWH) (SP) **OPTIONAL FINISHED** POWDER ROOM (+27 SF) BATH VINYL GPIT FURN UNFINISHED (HWH (SP) OPTIONAL FINISHED BATHROOM (+44 SF) ALL IMAGES ARE FOR ARTISTIC

ALL INVAGES AND FOR ANTISTIC PURPOSES ONLY AND MAY CONTAIN ADDITIONAL FEATURES OR DESIGN OPTIONS NOT AVAILABLE ON ALL HOME PLANS AND IN ALL NEIGHBORHOODS. ROOM SIZE DIMENSIONS AND SQUARE FOOTAGES ARE APPROXIMATE. CONTACT SALES AGENT FOR MORE INFORMATION. TERMS AND CONDITIONS APPLY. HTTPS://EGSTOLTZFUSHOMES.COM/ TERMS-AND-CONDITIONS/

PDF LAST UPDATED 1/14/2025