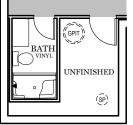

CARPETED AREA

OPTIONAL FINISHED POWDER ROOM (+36 SF)

OPTIONAL FINISHED BATHROOM (+52 SF)

> ALL IMAGES ARE FOR ARTISTIC PURPOSES ONLY AND MAY CONTAIN ADDITIONAL FEATURES OR DESIGN OPTIONS NOT AVAILABLE ON ALL HOME PLANS AND IN ALL NEIGHBORHOODS. ROOM SIZE DIMENSIONS AND SQUARE FOOTAGES ARE APPROXIMATE. CONTACT SALES AGENT FOR MORE INFORMATION. TERMS AND CONDITIONS APPLY. HTTPS://EGSTOLTZFUSHOMES.COM/ TERMS-AND-CONDITIONS/