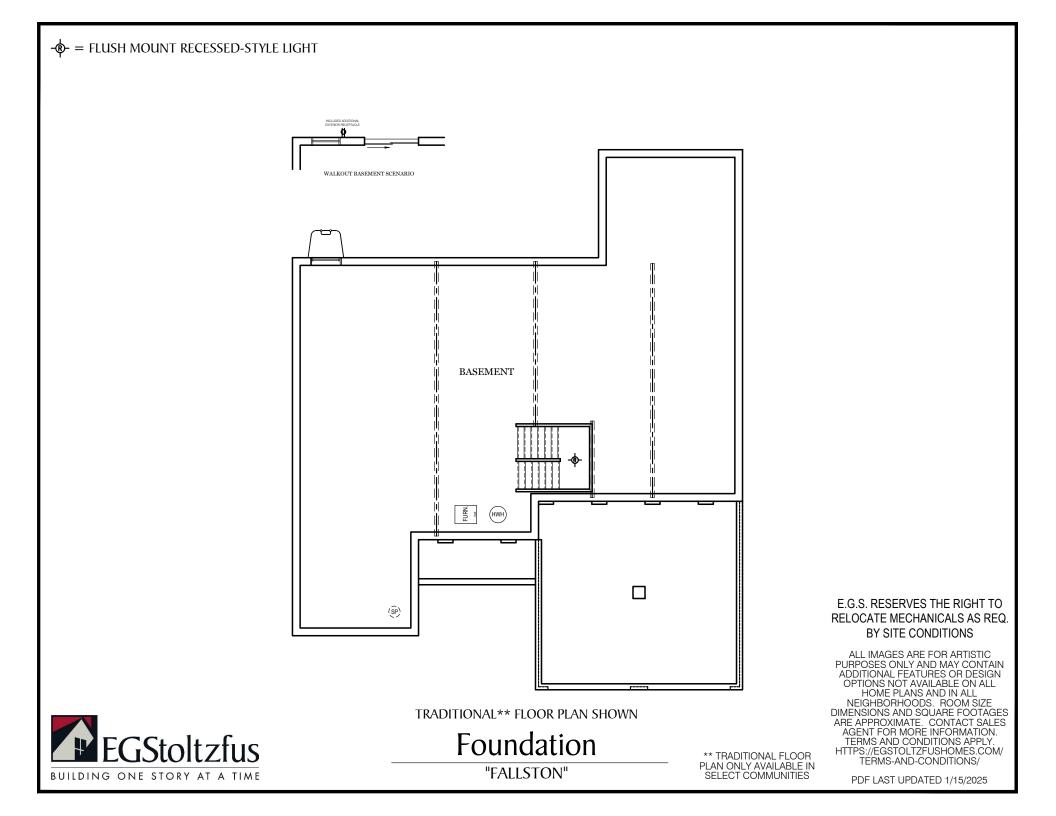

## -&- = FLUSH MOUNT RECESSED-STYLE LIGHT

ALL IMAGES ARE FOR ARTISTIC PURPOSES ONLY AND MAY CONTAIN ADDITIONAL FEATURES OR DESIGN OPTIONS NOT AVAILABLE ON ALL HOME PLANS AND IN ALL NEIGHBORHOODS. ROOM SIZE DIMENSIONS AND SQUARE FOOTAGES ARE APPROXIMATE. CONTACT SALES AGENT FOR MORE INFORMATION. TERMS AND CONDITIONS APPLY. HTTPS://EGSTOLTZFUSHOMES.COM/ TERMS-AND-CONDITIONS/