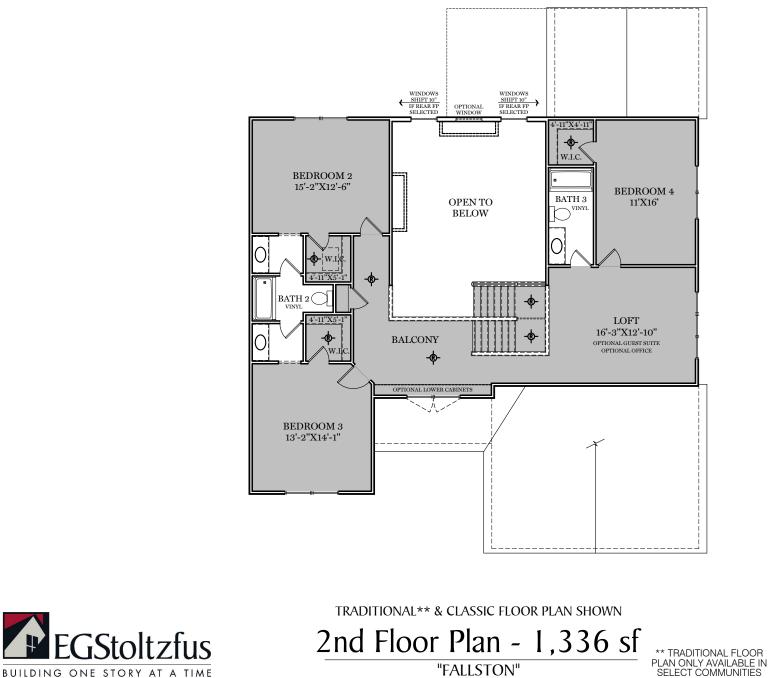

## 

 $-\phi$  = CEILING LIGHT

BEDROOM 4 SUITE OPTION

OPTIONAL OFFICE

EGStoltzfus

I st & 2nd Floor Options

ALL IMAGES ARE FOR ARTISTIC PURPOSES ONLY AND MAY CONTAIN ADDITIONAL FEATURES OR DESIGN OPTIONS NOT AVAILABLE ON ALL HOME PLANS AND IN ALL NEIGHBORHOODS. ROOM SIZE DIMENSIONS AND SQUARE FOOTAGES ARE APPROXIMATE. CONTACT SALES AGENT FOR MORE INFORMATION. TERMS AND CONDITIONS APPLY. HTTPS://EGSTOLTZFUSHOMES.COM/ TERMS-AND-CONDITIONS/

CARPETED AREA

OPTIONAL FINISHED POWDER ROOM (+36 SF)

OPTIONAL FINISHED BATHROOM (+52 SF)

> ALL IMAGES ARE FOR ARTISTIC PURPOSES ONLY AND MAY CONTAIN ADDITIONAL FEATURES OR DESIGN OPTIONS NOT AVAILABLE ON ALL HOME PLANS AND IN ALL NEIGHBORHOODS. ROOM SIZE DIMENSIONS AND SQUARE FOOTAGES ARE APPROXIMATE. CONTACT SALES AGENT FOR MORE INFORMATION. TERMS AND CONDITIONS APPLY. HTTPS://EGSTOLTZFUSHOMES.COM/ TERMS-AND-CONDITIONS/