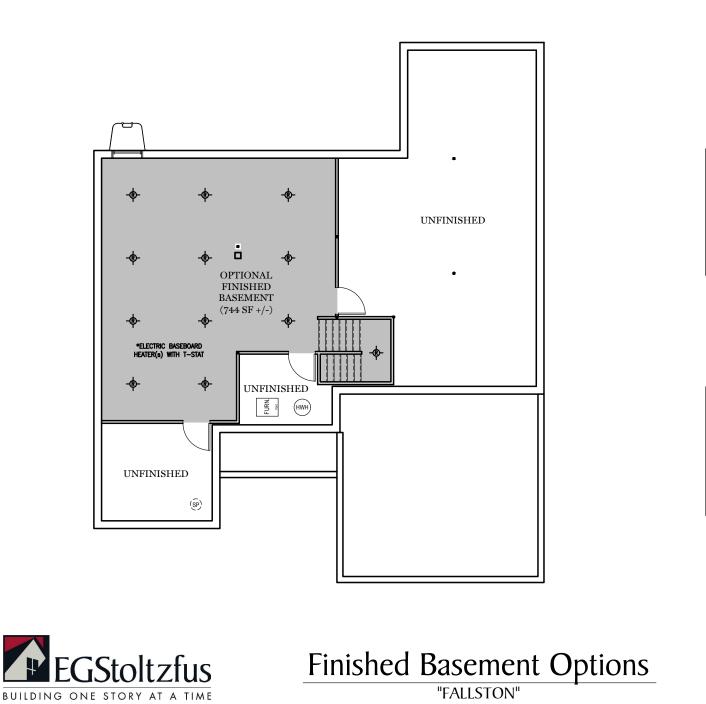

## 

 $-\phi$  = CEILING LIGHT

BEDROOM 4 SUITE OPTION

OPTIONAL OFFICE

EGStoltzfus

I st & 2nd Floor Options

ALL IMAGES ARE FOR ARTISTIC PURPOSES ONLY AND MAY CONTAIN ADDITIONAL FEATURES OR DESIGN OPTIONS NOT AVAILABLE ON ALL HOME PLANS AND IN ALL NEIGHBORHOODS. ROOM SIZE DIMENSIONS AND SQUARE FOOTAGES ARE APPROXIMATE. CONTACT SALES AGENT FOR MORE INFORMATION. TERMS AND CONDITIONS APPLY. HTTPS://EGSTOLTZFUSHOMES.COM/ TERMS-AND-CONDITIONS/

CARPETED AREA

OPTIONAL FINISHED POWDER ROOM (+36 SF)

OPTIONAL FINISHED BATHROOM (+52 SF)

> ALL IMAGES ARE FOR ARTISTIC PURPOSES ONLY AND MAY CONTAIN ADDITIONAL FEATURES OR DESIGN OPTIONS NOT AVAILABLE ON ALL HOME PLANS AND IN ALL NEIGHBORHOODS. ROOM SIZE DIMENSIONS AND SQUARE FOOTAGES ARE APPROXIMATE. CONTACT SALES AGENT FOR MORE INFORMATION. TERMS AND CONDITIONS APPLY. HTTPS://EGSTOLTZFUSHOMES.COM/ TERMS-AND-CONDITIONS/