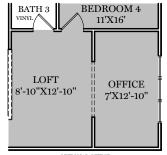

## 

 $-\phi$  = CEILING LIGHT

BEDROOM 4 SUITE OPTION

OPTIONAL OFFICE

EGStoltzfus

I st & 2nd Floor Options

ALL IMAGES ARE FOR ARTISTIC PURPOSES ONLY AND MAY CONTAIN ADDITIONAL FEATURES OR DESIGN OPTIONS NOT AVAILABLE ON ALL HOME PLANS AND IN ALL NEIGHBORHOODS. ROOM SIZE DIMENSIONS AND SQUARE FOOTAGES ARE APPROXIMATE. CONTACT SALES AGENT FOR MORE INFORMATION. TERMS AND CONDITIONS APPLY. HTTPS://EGSTOLTZFUSHOMES.COM/ TERMS-AND-CONDITIONS/