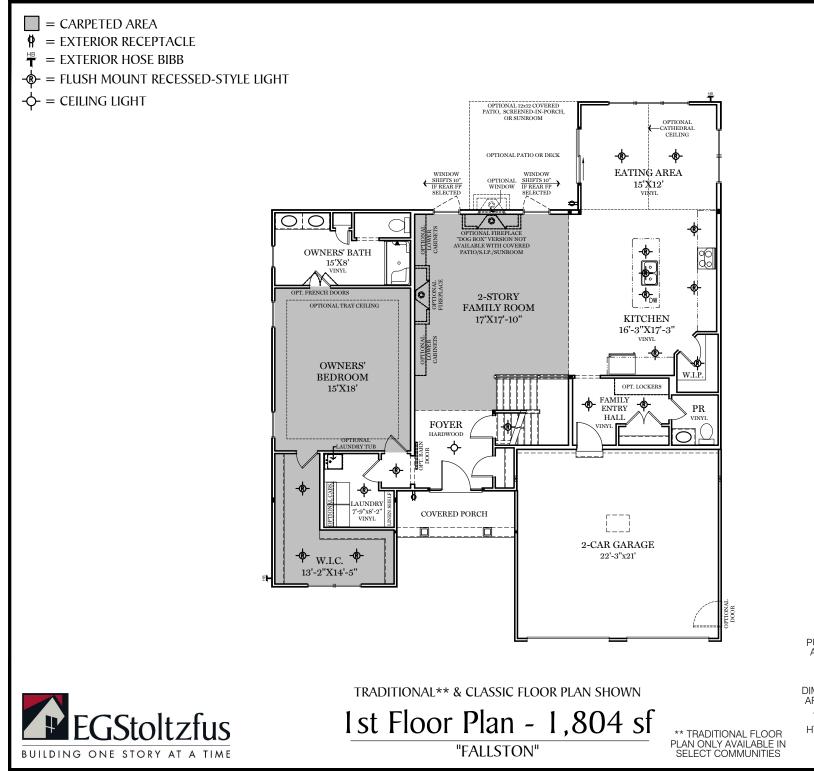

 $\Box$  = CARPETED AREA

## -&- = FLUSH MOUNT RECESSED-STYLE LIGHT

ALL IMAGES ARE FOR ARTISTIC PURPOSES ONLY AND MAY CONTAIN ADDITIONAL FEATURES OR DESIGN OPTIONS NOT AVAILABLE ON ALL HOME PLANS AND IN ALL NEIGHBORHOODS. ROOM SIZE DIMENSIONS AND SQUARE FOOTAGES ARE APPROXIMATE. CONTACT SALES AGENT FOR MORE INFORMATION. TERMS AND CONDITIONS APPLY. HTTPS://EGSTOLTZFUSHOMES.COM/ TERMS-AND-CONDITIONS/

CARPETED AREA

## 

 $-\phi$  = CEILING LIGHT

BEDROOM 4 SUITE OPTION

OPTIONAL OFFICE

EGStoltzfus

I st & 2nd Floor Options

ALL IMAGES ARE FOR ARTISTIC PURPOSES ONLY AND MAY CONTAIN ADDITIONAL FEATURES OR DESIGN OPTIONS NOT AVAILABLE ON ALL HOME PLANS AND IN ALL NEIGHBORHOODS. ROOM SIZE DIMENSIONS AND SQUARE FOOTAGES ARE APPROXIMATE. CONTACT SALES AGENT FOR MORE INFORMATION. TERMS AND CONDITIONS APPLY. HTTPS://EGSTOLTZFUSHOMES.COM/ TERMS-AND-CONDITIONS/

CARPETED AREA

OPTIONAL FINISHED POWDER ROOM (+36 SF)

OPTIONAL FINISHED BATHROOM (+52 SF)

> ALL IMAGES ARE FOR ARTISTIC PURPOSES ONLY AND MAY CONTAIN ADDITIONAL FEATURES OR DESIGN OPTIONS NOT AVAILABLE ON ALL HOME PLANS AND IN ALL NEIGHBORHOODS. ROOM SIZE DIMENSIONS AND SQUARE FOOTAGES ARE APPROXIMATE. CONTACT SALES AGENT FOR MORE INFORMATION. TERMS AND CONDITIONS APPLY. HTTPS://EGSTOLTZFUSHOMES.COM/ TERMS-AND-CONDITIONS/