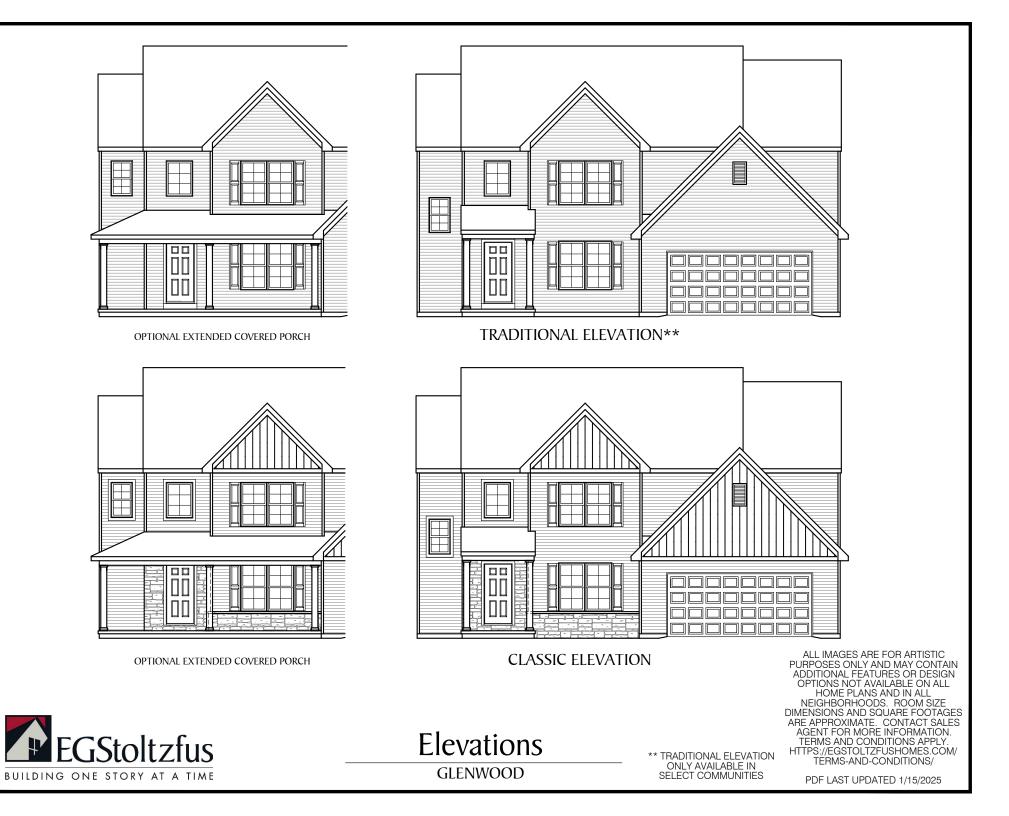

$\Box$  = CARPETED AREA

- - FLUSH MOUNT RECESSED-STYLE LIGHT

 $-\dot{\mathbf{O}}$  = CEILING LIGHT

P









OPTIONAL BUTLERS PANTRY CABINETS



OPTIONAL LOFT



ALL IMAGES ARE FOR ARTISTIC PURPOSES ONLY AND MAY CONTAIN ADDITIONAL FEATURES OR DESIGN OPTIONS NOT AVAILABLE ON ALL HOME PLANS AND IN ALL NEIGHBORHOODS. ROOM SIZE DIMENSIONS AND SQUARE FOOTAGES ARE APPROXIMATE. CONTACT SALES AGENT FOR MORE INFORMATION. TERMS AND CONDITIONS APPLY. HTTPS://EGSTOLTZFUSHOMES.COM/ TERMS-AND-CONDITIONS/

PDF LAST UPDATED 1/15/2025



Ist & 2nd Floor Options









F BUILDING ONE STORY AT A TIME

**GLENWOOD** 

PDF LAST UPDATED 1/15/2025