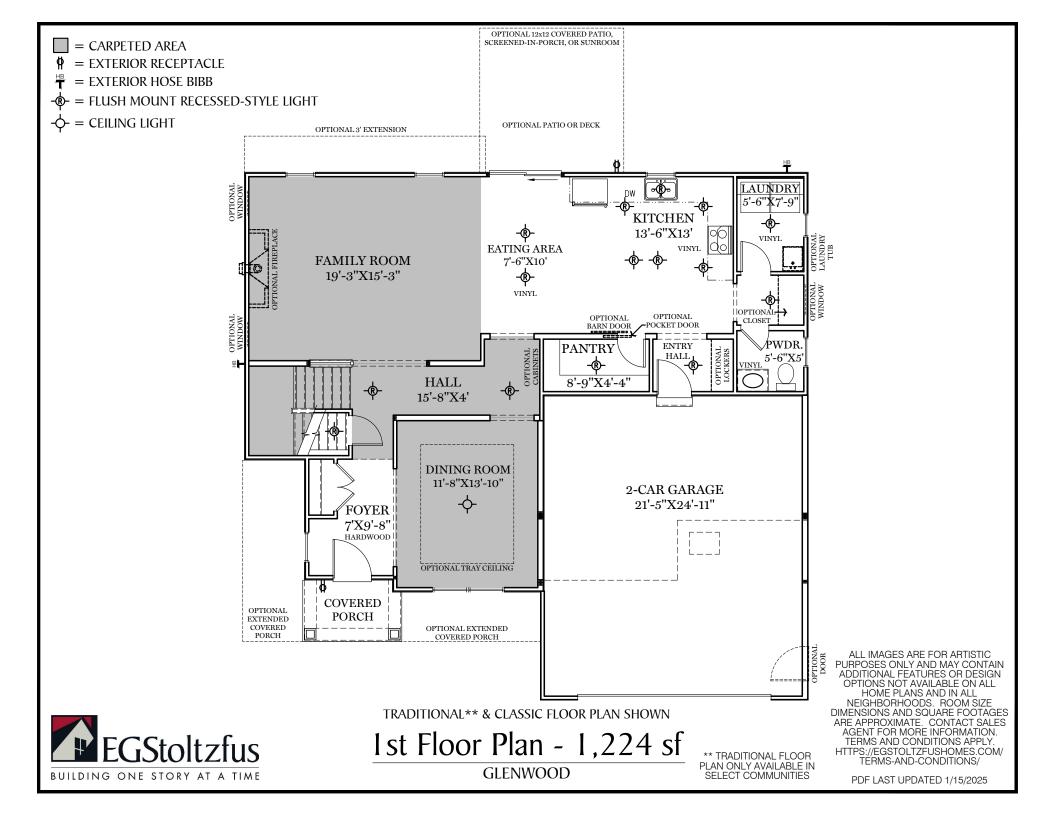

 $\Box$  = CARPETED AREA

- - FLUSH MOUNT RECESSED-STYLE LIGHT

 $-\dot{\mathbf{O}}$  = CEILING LIGHT

P

OPTIONAL BUTLERS PANTRY CABINETS

OPTIONAL LOFT

ALL IMAGES ARE FOR ARTISTIC PURPOSES ONLY AND MAY CONTAIN ADDITIONAL FEATURES OR DESIGN OPTIONS NOT AVAILABLE ON ALL HOME PLANS AND IN ALL NEIGHBORHOODS. ROOM SIZE DIMENSIONS AND SQUARE FOOTAGES ARE APPROXIMATE. CONTACT SALES AGENT FOR MORE INFORMATION. TERMS AND CONDITIONS APPLY. HTTPS://EGSTOLTZFUSHOMES.COM/ TERMS-AND-CONDITIONS/

PDF LAST UPDATED 1/15/2025

Ist & 2nd Floor Options

F BUILDING ONE STORY AT A TIME

**GLENWOOD** 

PDF LAST UPDATED 1/15/2025