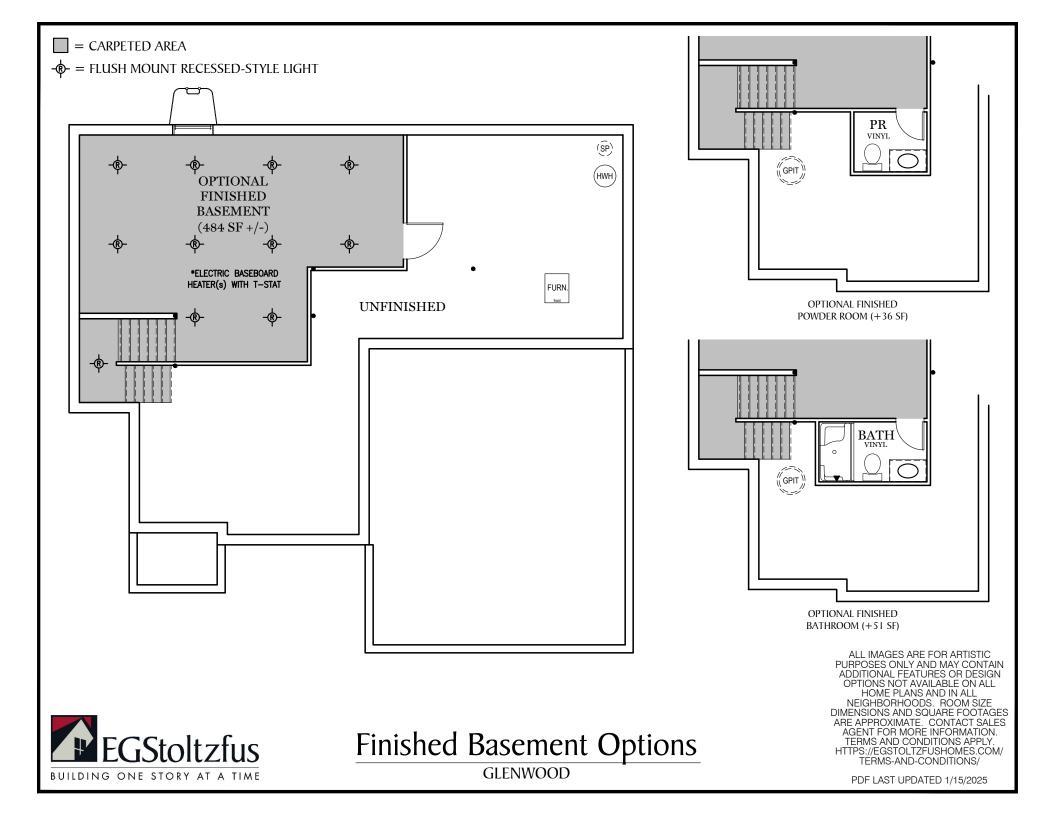

 $\Box$  = CARPETED AREA

- - FLUSH MOUNT RECESSED-STYLE LIGHT

 $-\dot{\mathbf{O}}$  = CEILING LIGHT

P

OPTIONAL BUTLERS PANTRY CABINETS

OPTIONAL LOFT

ALL IMAGES ARE FOR ARTISTIC PURPOSES ONLY AND MAY CONTAIN ADDITIONAL FEATURES OR DESIGN OPTIONS NOT AVAILABLE ON ALL HOME PLANS AND IN ALL NEIGHBORHOODS. ROOM SIZE DIMENSIONS AND SQUARE FOOTAGES ARE APPROXIMATE. CONTACT SALES AGENT FOR MORE INFORMATION. TERMS AND CONDITIONS APPLY. HTTPS://EGSTOLTZFUSHOMES.COM/ TERMS-AND-CONDITIONS/

PDF LAST UPDATED 1/15/2025

Ist & 2nd Floor Options

F BUILDING ONE STORY AT A TIME

**GLENWOOD** 

PDF LAST UPDATED 1/15/2025