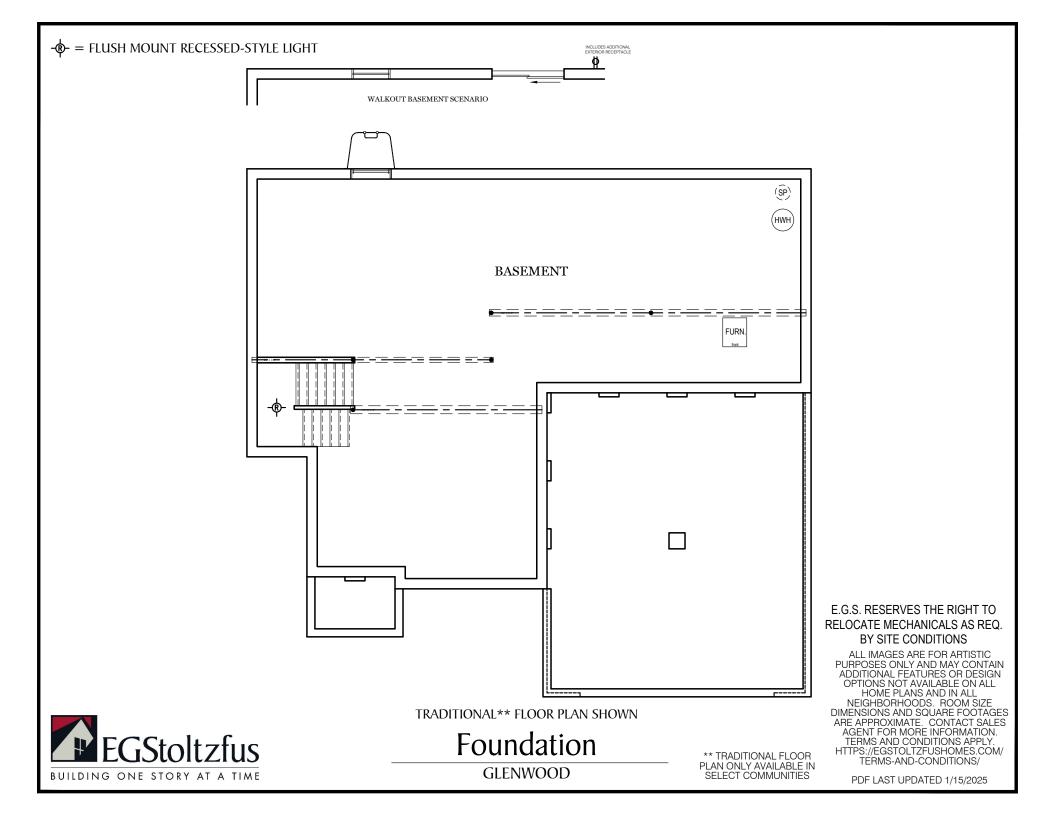

 $\Box$  = CARPETED AREA

- - FLUSH MOUNT RECESSED-STYLE LIGHT

 $-\dot{\mathbf{O}}$  = CEILING LIGHT

P

OPTIONAL BUTLERS PANTRY CABINETS

OPTIONAL LOFT

ALL IMAGES ARE FOR ARTISTIC PURPOSES ONLY AND MAY CONTAIN ADDITIONAL FEATURES OR DESIGN OPTIONS NOT AVAILABLE ON ALL HOME PLANS AND IN ALL NEIGHBORHOODS. ROOM SIZE DIMENSIONS AND SQUARE FOOTAGES ARE APPROXIMATE. CONTACT SALES AGENT FOR MORE INFORMATION. TERMS AND CONDITIONS APPLY. HTTPS://EGSTOLTZFUSHOMES.COM/ TERMS-AND-CONDITIONS/

PDF LAST UPDATED 1/15/2025

Ist & 2nd Floor Options

F BUILDING ONE STORY AT A TIME

**GLENWOOD** 

PDF LAST UPDATED 1/15/2025