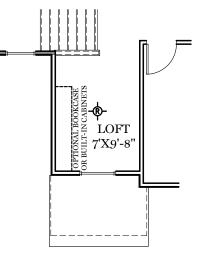

 $\Box$  = CARPETED AREA

- - FLUSH MOUNT RECESSED-STYLE LIGHT

 $-\dot{\mathbf{O}}$  = CEILING LIGHT

P

OPTIONAL BUTLERS PANTRY CABINETS

OPTIONAL LOFT

ALL IMAGES ARE FOR ARTISTIC PURPOSES ONLY AND MAY CONTAIN ADDITIONAL FEATURES OR DESIGN OPTIONS NOT AVAILABLE ON ALL HOME PLANS AND IN ALL NEIGHBORHOODS. ROOM SIZE DIMENSIONS AND SQUARE FOOTAGES ARE APPROXIMATE. CONTACT SALES AGENT FOR MORE INFORMATION. TERMS AND CONDITIONS APPLY. HTTPS://EGSTOLTZFUSHOMES.COM/ TERMS-AND-CONDITIONS/