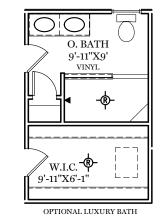

 $\Box$  = CARPETED AREA

- - FLUSH MOUNT RECESSED-STYLE LIGHT

 $-\dot{\mathbf{O}}$  = CEILING LIGHT

P

OPTIONAL BUTLERS PANTRY CABINETS

OPTIONAL LOFT

ALL IMAGES ARE FOR ARTISTIC PURPOSES ONLY AND MAY CONTAIN ADDITIONAL FEATURES OR DESIGN OPTIONS NOT AVAILABLE ON ALL HOME PLANS AND IN ALL NEIGHBORHOODS. ROOM SIZE DIMENSIONS AND SQUARE FOOTAGES ARE APPROXIMATE. CONTACT SALES AGENT FOR MORE INFORMATION. TERMS AND CONDITIONS APPLY. HTTPS://EGSTOLTZFUSHOMES.COM/ TERMS-AND-CONDITIONS/