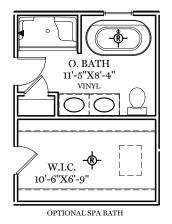

 $\Box$  = CARPETED AREA

- - FLUSH MOUNT RECESSED-STYLE LIGHT

 $-\dot{\mathbf{O}}$  = CEILING LIGHT

P

OPTIONAL BUTLERS PANTRY CABINETS

OPTIONAL LOFT

ALL IMAGES ARE FOR ARTISTIC PURPOSES ONLY AND MAY CONTAIN ADDITIONAL FEATURES OR DESIGN OPTIONS NOT AVAILABLE ON ALL HOME PLANS AND IN ALL NEIGHBORHOODS. ROOM SIZE DIMENSIONS AND SQUARE FOOTAGES ARE APPROXIMATE. CONTACT SALES AGENT FOR MORE INFORMATION. TERMS AND CONDITIONS APPLY. HTTPS://EGSTOLTZFUSHOMES.COM/ TERMS-AND-CONDITIONS/