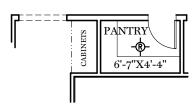

 $\Box$  = CARPETED AREA

- - FLUSH MOUNT RECESSED-STYLE LIGHT

 $-\dot{\mathbf{O}}$  = CEILING LIGHT

P

OPTIONAL BUTLERS PANTRY CABINETS

OPTIONAL LOFT

ALL IMAGES ARE FOR ARTISTIC PURPOSES ONLY AND MAY CONTAIN ADDITIONAL FEATURES OR DESIGN OPTIONS NOT AVAILABLE ON ALL HOME PLANS AND IN ALL NEIGHBORHOODS. ROOM SIZE DIMENSIONS AND SQUARE FOOTAGES ARE APPROXIMATE. CONTACT SALES AGENT FOR MORE INFORMATION. TERMS AND CONDITIONS APPLY. HTTPS://EGSTOLTZFUSHOMES.COM/ TERMS-AND-CONDITIONS/