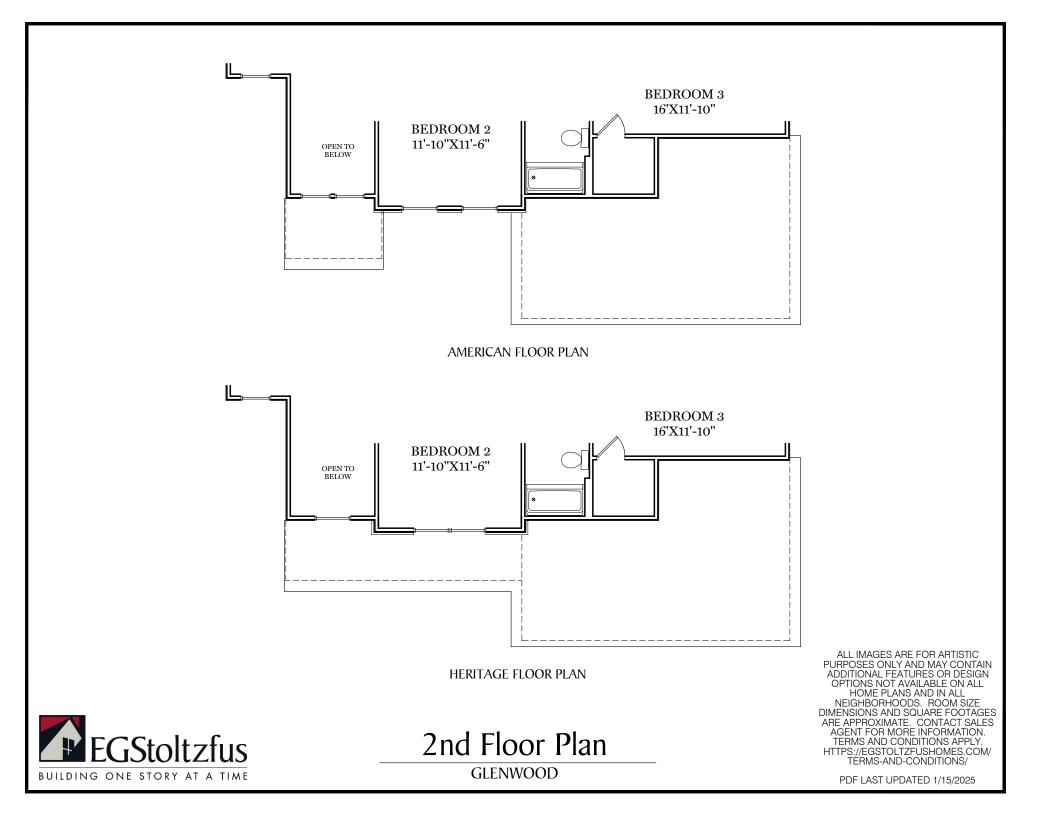

 $\Box$  = CARPETED AREA

- - FLUSH MOUNT RECESSED-STYLE LIGHT

 $-\dot{\mathbf{O}}$  = CEILING LIGHT

P

OPTIONAL BUTLERS PANTRY CABINETS

OPTIONAL LOFT

ALL IMAGES ARE FOR ARTISTIC PURPOSES ONLY AND MAY CONTAIN ADDITIONAL FEATURES OR DESIGN OPTIONS NOT AVAILABLE ON ALL HOME PLANS AND IN ALL NEIGHBORHOODS. ROOM SIZE DIMENSIONS AND SQUARE FOOTAGES ARE APPROXIMATE. CONTACT SALES AGENT FOR MORE INFORMATION. TERMS AND CONDITIONS APPLY. HTTPS://EGSTOLTZFUSHOMES.COM/ TERMS-AND-CONDITIONS/

PDF LAST UPDATED 1/15/2025

Ist & 2nd Floor Options

F BUILDING ONE STORY AT A TIME

**GLENWOOD** 

PDF LAST UPDATED 1/15/2025