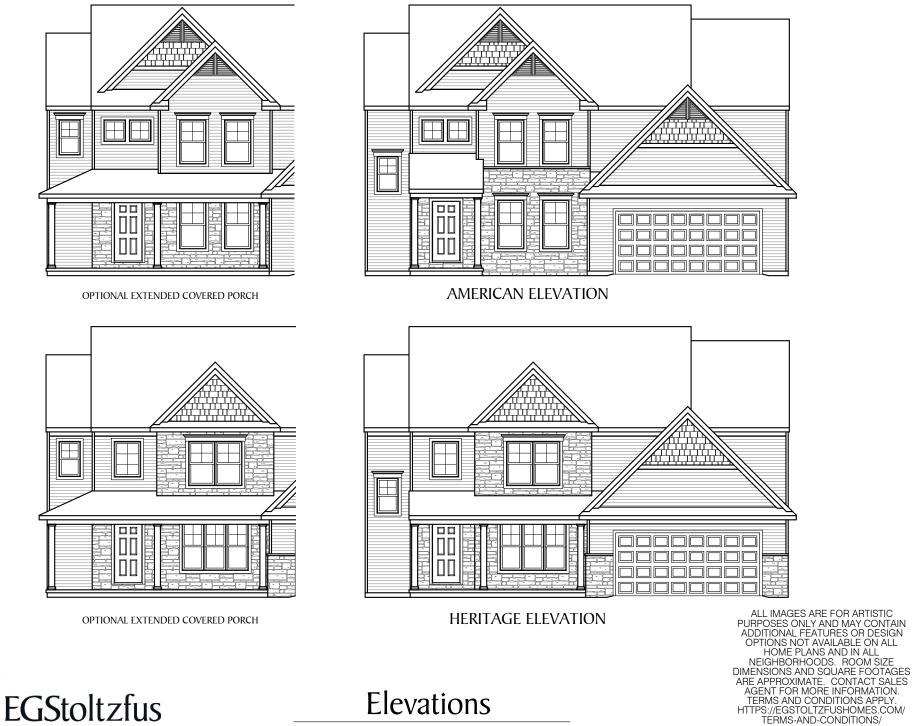

$\Box$  = CARPETED AREA

- - FLUSH MOUNT RECESSED-STYLE LIGHT

 $-\dot{\mathbf{O}}$  = CEILING LIGHT

P









OPTIONAL BUTLERS PANTRY CABINETS



OPTIONAL LOFT



ALL IMAGES ARE FOR ARTISTIC PURPOSES ONLY AND MAY CONTAIN ADDITIONAL FEATURES OR DESIGN OPTIONS NOT AVAILABLE ON ALL HOME PLANS AND IN ALL NEIGHBORHOODS. ROOM SIZE DIMENSIONS AND SQUARE FOOTAGES ARE APPROXIMATE. CONTACT SALES AGENT FOR MORE INFORMATION. TERMS AND CONDITIONS APPLY. HTTPS://EGSTOLTZFUSHOMES.COM/ TERMS-AND-CONDITIONS/

PDF LAST UPDATED 1/15/2025



Ist & 2nd Floor Options









F BUILDING ONE STORY AT A TIME

**GLENWOOD** 

PDF LAST UPDATED 1/15/2025