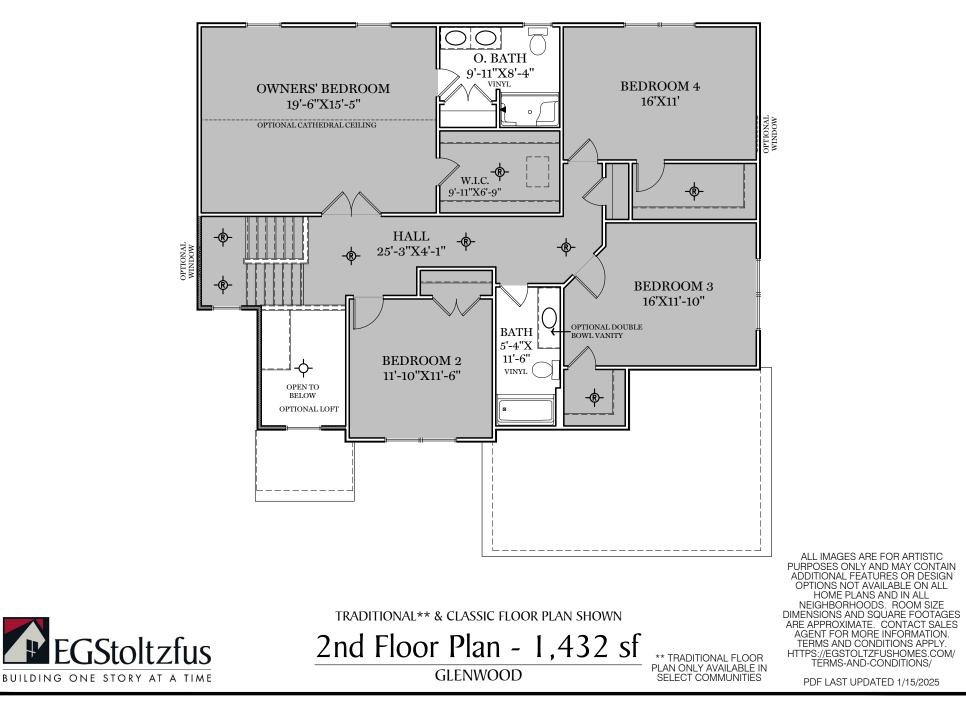

 $\Box$  = CARPETED AREA

- - FLUSH MOUNT RECESSED-STYLE LIGHT

 $-\dot{\mathbf{O}}$  = CEILING LIGHT

P

OPTIONAL BUTLERS PANTRY CABINETS

OPTIONAL LOFT

ALL IMAGES ARE FOR ARTISTIC PURPOSES ONLY AND MAY CONTAIN ADDITIONAL FEATURES OR DESIGN OPTIONS NOT AVAILABLE ON ALL HOME PLANS AND IN ALL NEIGHBORHOODS. ROOM SIZE DIMENSIONS AND SQUARE FOOTAGES ARE APPROXIMATE. CONTACT SALES AGENT FOR MORE INFORMATION. TERMS AND CONDITIONS APPLY. HTTPS://EGSTOLTZFUSHOMES.COM/ TERMS-AND-CONDITIONS/

PDF LAST UPDATED 1/15/2025

Ist & 2nd Floor Options

F BUILDING ONE STORY AT A TIME

**GLENWOOD** 

PDF LAST UPDATED 1/15/2025