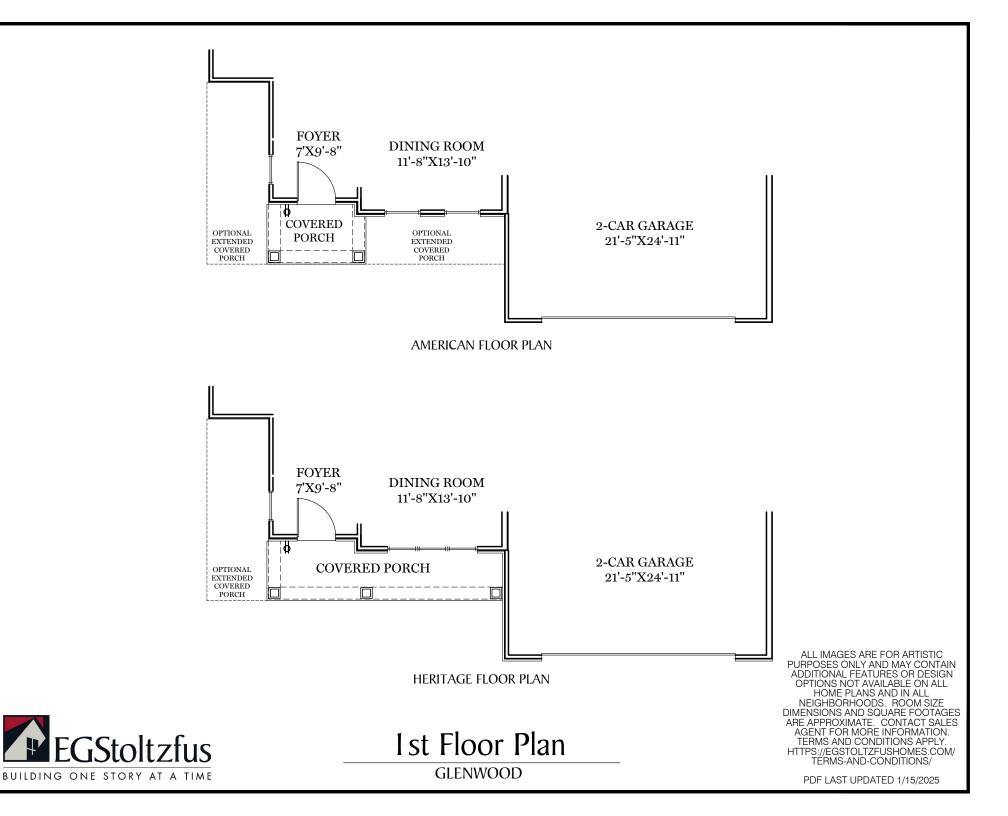

 $\Box$  = CARPETED AREA

- - FLUSH MOUNT RECESSED-STYLE LIGHT

 $-\dot{\mathbf{O}}$  = CEILING LIGHT

P

OPTIONAL BUTLERS PANTRY CABINETS

OPTIONAL LOFT

ALL IMAGES ARE FOR ARTISTIC PURPOSES ONLY AND MAY CONTAIN ADDITIONAL FEATURES OR DESIGN OPTIONS NOT AVAILABLE ON ALL HOME PLANS AND IN ALL NEIGHBORHOODS. ROOM SIZE DIMENSIONS AND SQUARE FOOTAGES ARE APPROXIMATE. CONTACT SALES AGENT FOR MORE INFORMATION. TERMS AND CONDITIONS APPLY. HTTPS://EGSTOLTZFUSHOMES.COM/ TERMS-AND-CONDITIONS/

PDF LAST UPDATED 1/15/2025

Ist & 2nd Floor Options

F BUILDING ONE STORY AT A TIME

**GLENWOOD** 

PDF LAST UPDATED 1/15/2025