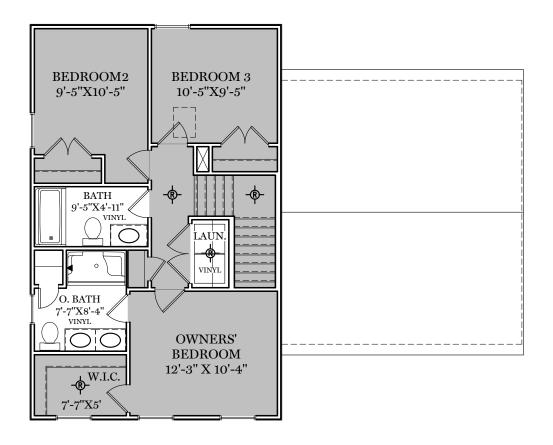

 $-\phi$ - = Flush mount recessed-style light

TRADITIONAL\*\* & CLASSIC FLOOR PLAN SHOWN

2nd Floor Plan - 693 sf

"HARTMAN"

\*\* TRADITIONAL FLOOR PLAN ONLY AVAILABLE IN SELECT COMMUNITIES ALL IMAGES ARE FOR ARTISTIC
PURPOSES ONLY AND MAY CONTAIN
ADDITIONAL FEATURES OR DESIGN
OPTIONS NOT AVAILABLE ON ALL
HOME PLANS AND IN ALL
NEIGHBORHOODS. ROOM SIZE
DIMENSIONS AND SQUARE FOOTAGES
ARE APPROXIMATE. CONTACT SALES
AGENT FOR MORE INFORMATION.
TERMS AND CONDITIONS APPLY.
HTTPS://EGSTOLTZFUSHOMES.COM/
TERMS-AND-CONDITIONS/

TRADITIONAL\*\* FLOOR PLAN SHOWN