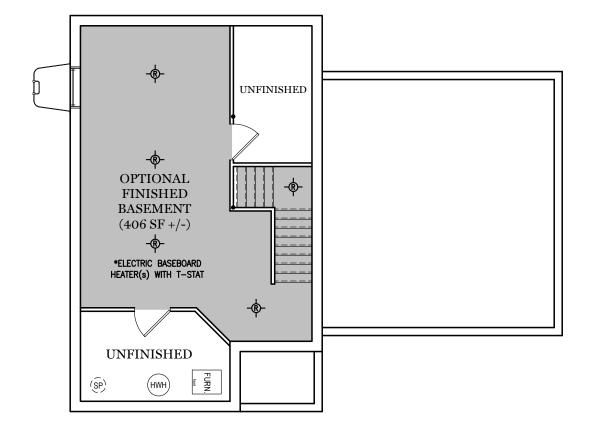

## Finished Basement Options

TRADITIONAL ELEVATION\*\*

**CLASSIC ELEVATION** 

Elevations

"HARTMAN"

\*\* TRADITIONAL ELEVATION ONLY AVAILABLE IN SELECT COMMUNITIES ALL IMAGES ARE FOR ARTISTIC
PURPOSES ONLY AND MAY CONTAIN
ADDITIONAL FEATURES OR DESIGN
OPTIONS NOT AVAILABLE ON ALL
HOME PLANS AND IN ALL
NEIGHBORHOODS. ROOM SIZE
DIMENSIONS AND SQUARE FOOTAGES
ARE APPROXIMATE. CONTACT SALES
AGENT FOR MORE INFORMATION.
TERMS AND CONDITIONS APPLY.
HTTPS://EGSTOLTZFUSHOMES.COM/
TERMS-AND-CONDITIONS/

 $-\phi$ - = Flush mount recessed-style light

OPTIONAL FINISHED POWDER ROOM (+35 SF)

OPTIONAL FINISHED BATHROOM (+54 SF)

ALL IMAGES ARE FOR ARTISTIC PURPOSES ONLY AND MAY CONTAIN ADDITIONAL FEATURES OR DESIGN OPTIONS NOT AVAILABLE ON ALL HOME PLANS AND IN ALL NEIGHBORHOODS. ROOM SIZE DIMENSIONS AND SQUARE FOOTAGES ARE APPROXIMATE. CONTACT SALES AGENT FOR MORE INFORMATION. TERMS AND CONDITIONS APPLY. HTTPS://EGSTOLTZFUSHOMES.COM/TERMS-AND-CONDITIONS/