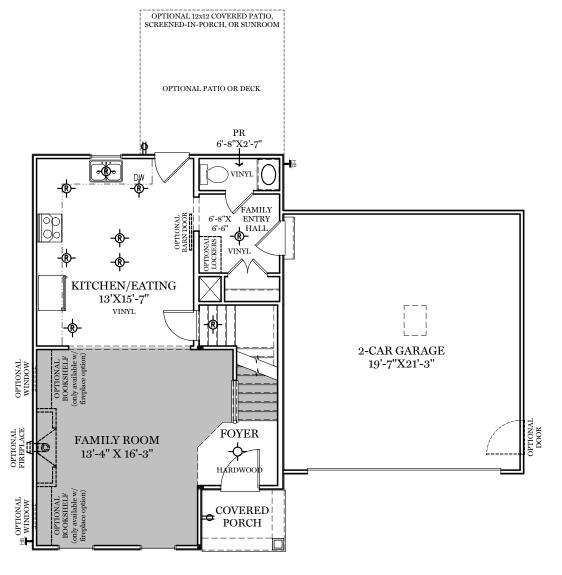

**♦** = EXTERIOR RECEPTACLE

 $\mathbf{T}^{\mathsf{HB}}$  = EXTERIOR HOSE BIBB







TRADITIONAL\*\* & CLASSIC FLOOR PLAN SHOWN

1st Floor Plan - 659 sf

"HARTMAN"

\*\* TRADITIONAL FLOOR PLAN ONLY AVAILABLE IN SELECT COMMUNITIES ALL IMAGES ARE FOR ARTISTIC
PURPOSES ONLY AND MAY CONTAIN
ADDITIONAL FEATURES OR DESIGN
OPTIONS NOT AVAILABLE ON ALL
HOME PLANS AND IN ALL
NEIGHBORHOODS. ROOM SIZE
DIMENSIONS AND SQUARE FOOTAGES
ARE APPROXIMATE. CONTACT SALES
AGENT FOR MORE INFORMATION.
TERMS AND CONDITIONS APPLY.
HTTPS://EGSTOLTZFUSHOMES.COM/
TERMS-AND-CONDITIONS/



AMERICAN FLOOR PLAN





1st Floor Plan

"HARTMAN"

ALL IMAGES ARE FOR ARTISTIC PURPOSES ONLY AND MAY CONTAIN ADDITIONAL FEATURES OR DESIGN OPTIONS NOT AVAILABLE ON ALL HOME PLANS AND IN ALL NEIGHBORHOODS. ROOM SIZE DIMENSIONS AND SQUARE FOOTAGES ARE APPROXIMATE. CONTACT SALES AGENT FOR MORE INFORMATION. TERMS AN