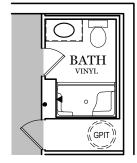

 $-\phi$ - = Flush mount recessed-style light

OPTIONAL FINISHED POWDER ROOM (+35 SF)

OPTIONAL FINISHED BATHROOM (+54 SF)

ALL IMAGES ARE FOR ARTISTIC PURPOSES ONLY AND MAY CONTAIN ADDITIONAL FEATURES OR DESIGN OPTIONS NOT AVAILABLE ON ALL HOME PLANS AND IN ALL NEIGHBORHOODS. ROOM SIZE DIMENSIONS AND SQUARE FOOTAGES ARE APPROXIMATE. CONTACT SALES AGENT FOR MORE INFORMATION. TERMS AND CONDITIONS APPLY. HTTPS://EGSTOLTZFUSHOMES.COM/TERMS-AND-CONDITIONS/