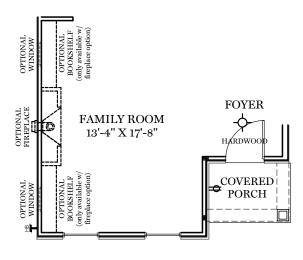

AMERICAN FLOOR PLAN

1st Floor Plan

"HARTMAN"

ALL IMAGES ARE FOR ARTISTIC PURPOSES ONLY AND MAY CONTAIN ADDITIONAL FEATURES OR DESIGN OPTIONS NOT AVAILABLE ON ALL HOME PLANS AND IN ALL NEIGHBORHOODS. ROOM SIZE DIMENSIONS AND SQUARE FOOTAGES ARE APPROXIMATE. CONTACT SALES AGENT FOR MORE INFORMATION. TERMS AND CONDITIONS APPLY. HTTPS://EGSTOLTZFUSHOMES.COM/TERMS-AND-CONDITIONS/