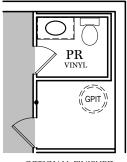

 $-\phi$ - = Flush mount recessed-style light

OPTIONAL FINISHED POWDER ROOM (+35 SF)

OPTIONAL FINISHED BATHROOM (+54 SF)

ALL IMAGES ARE FOR ARTISTIC PURPOSES ONLY AND MAY CONTAIN ADDITIONAL FEATURES OR DESIGN OPTIONS NOT AVAILABLE ON ALL HOME PLANS AND IN ALL NEIGHBORHOODS. ROOM SIZE DIMENSIONS AND SQUARE FOOTAGES ARE APPROXIMATE. CONTACT SALES AGENT FOR MORE INFORMATION. TERMS AND CONDITIONS APPLY. HTTPS://EGSTOLTZFUSHOMES.COM/TERMS-AND-CONDITIONS/