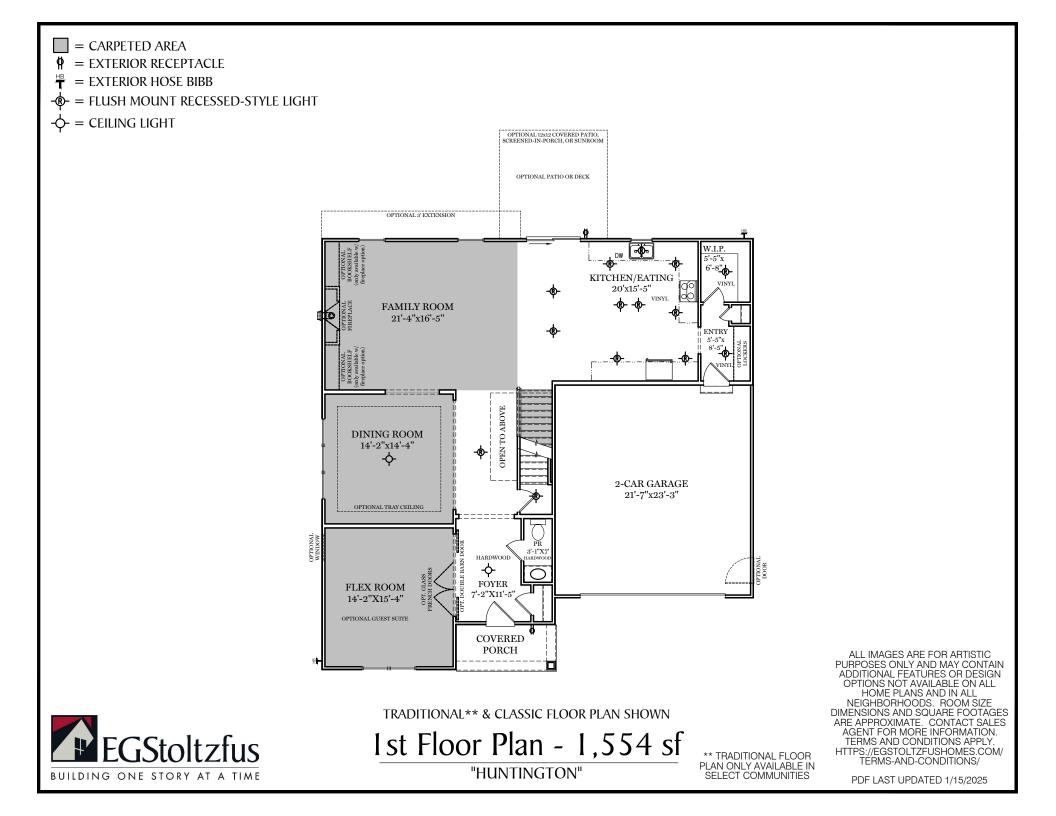

## $\Box$ = CARPETED AREA

## -&- = FLUSH MOUNT RECESSED-STYLE LIGHT

ALL IMAGES ARE FOR ARTISTIC PURPOSES ONLY AND MAY CONTAIN ADDITIONAL FEATURES OR DESIGN OPTIONS NOT AVAILABLE ON ALL HOME PLANS AND IN ALL NEIGHBORHOODS. ROOM SIZE DIMENSIONS AND SQUARE FOOTAGES ARE APPROXIMATE. CONTACT SALES AGENT FOR MORE INFORMATION. TERMS AND CONDITIONS APPLY. HTTPS://EGSTOLTZFUSHOMES.COM/ TERMS-AND-CONDITIONS/

PDF LAST UPDATED 1/15/2025

"HUNTINGTON"

PLAN ONLY AVAILABLE IN SELECT COMMUNITIES

OPTIONAL GUEST SUITE

OPTIONAL FIFTH BEDROOM

OPTIONAL LUXURY BATH

OPTIONAL SPA BATH

ALL IMAGES ARE FOR ARTISTIC PURPOSES ONLY AND MAY CONTAIN ADDITIONAL FEATURES OR DESIGN OPTIONS NOT AVAILABLE ON ALL HOME PLANS AND IN ALL NEIGHBORHOODS. ROOM SIZE DIMENSIONS AND SQUARE FOOTAGES ARE APPROXIMATE. CONTACT SALES AGENT FOR MORE INFORMATION. TERMS AND CONDITIONS APPLY. HTTPS://EGSTOLTZFUSHOMES.COM/ TERMS-AND-CONDITIONS/