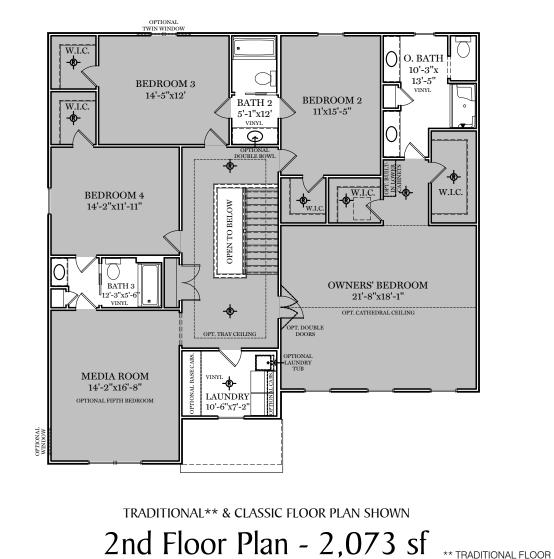

PDF LAST UPDATED 1/15/2025

"HUNTINGTON"

PLAN ONLY AVAILABLE IN SELECT COMMUNITIES

OPTIONAL GUEST SUITE

OPTIONAL FIFTH BEDROOM

OPTIONAL LUXURY BATH

OPTIONAL SPA BATH

ALL IMAGES ARE FOR ARTISTIC PURPOSES ONLY AND MAY CONTAIN ADDITIONAL FEATURES OR DESIGN OPTIONS NOT AVAILABLE ON ALL HOME PLANS AND IN ALL NEIGHBORHOODS. ROOM SIZE DIMENSIONS AND SQUARE FOOTAGES ARE APPROXIMATE. CONTACT SALES AGENT FOR MORE INFORMATION. TERMS AND CONDITIONS APPLY. HTTPS://EGSTOLTZFUSHOMES.COM/ TERMS-AND-CONDITIONS/