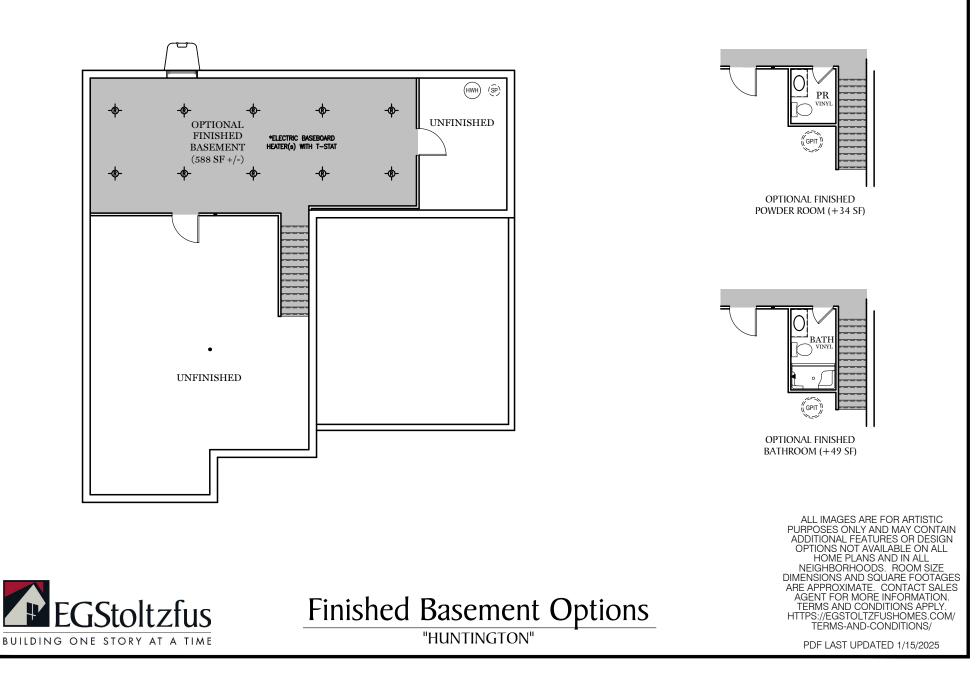

PDF LAST UPDATED 1/15/2025

"HUNTINGTON"

PLAN ONLY AVAILABLE IN SELECT COMMUNITIES

OPTIONAL GUEST SUITE

OPTIONAL FIFTH BEDROOM

OPTIONAL LUXURY BATH

OPTIONAL SPA BATH

ALL IMAGES ARE FOR ARTISTIC PURPOSES ONLY AND MAY CONTAIN ADDITIONAL FEATURES OR DESIGN OPTIONS NOT AVAILABLE ON ALL HOME PLANS AND IN ALL NEIGHBORHOODS. ROOM SIZE DIMENSIONS AND SQUARE FOOTAGES ARE APPROXIMATE. CONTACT SALES AGENT FOR MORE INFORMATION. TERMS AND CONDITIONS APPLY. HTTPS://EGSTOLTZFUSHOMES.COM/ TERMS-AND-CONDITIONS/