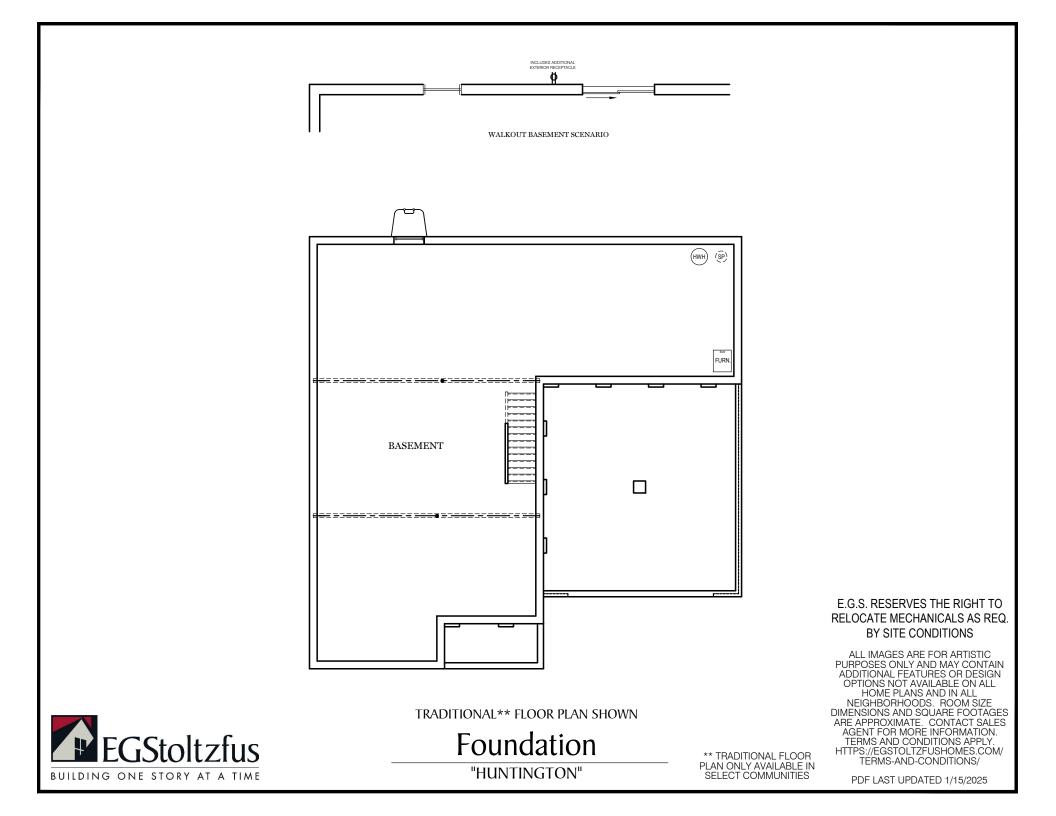

## $\Box$ = CARPETED AREA

## -&- = FLUSH MOUNT RECESSED-STYLE LIGHT

ALL IMAGES ARE FOR ARTISTIC PURPOSES ONLY AND MAY CONTAIN ADDITIONAL FEATURES OR DESIGN OPTIONS NOT AVAILABLE ON ALL HOME PLANS AND IN ALL NEIGHBORHOODS. ROOM SIZE DIMENSIONS AND SQUARE FOOTAGES ARE APPROXIMATE. CONTACT SALES AGENT FOR MORE INFORMATION. TERMS AND CONDITIONS APPLY. HTTPS://EGSTOLTZFUSHOMES.COM/ TERMS-AND-CONDITIONS/