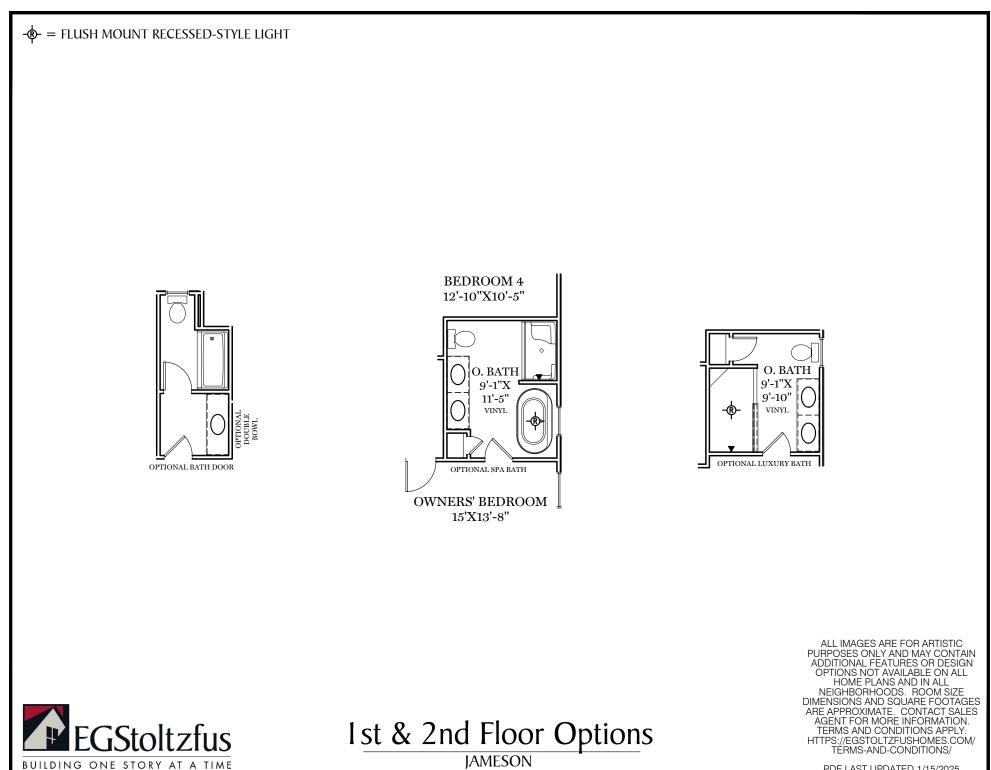

PDF LAST UPDATED 1/15/2025

JAMESON

CARPETED AREA

TRADITIONAL\*\*, CLASSIC, & AMERICAN FLOOR PLAN SHOWN

JAMESON

2nd Floor Plan - 1,173 sf

\*\* TRADITIONAL FLOOR PLAN ONLY AVAILABLE IN SELECT COMMUNITIES ALL IMAGES ARE FOR ARTISTIC PURPOSES ONLY AND MAY CONTAIN ADDITIONAL FEATURES OR DESIGN OPTIONS NOT AVAILABLE ON ALL HOME PLANS AND IN ALL NEIGHBORHOODS. ROOM SIZE DIMENSIONS AND SQUARE FOOTAGES ARE APPROXIMATE. CONTACT SALES AGENT FOR MORE INFORMATION. TERMS AND CONDITIONS APPLY. HTTPS://EGSTOLTZFUSHOMES.COM/ TERMS-AND-CONDITIONS/