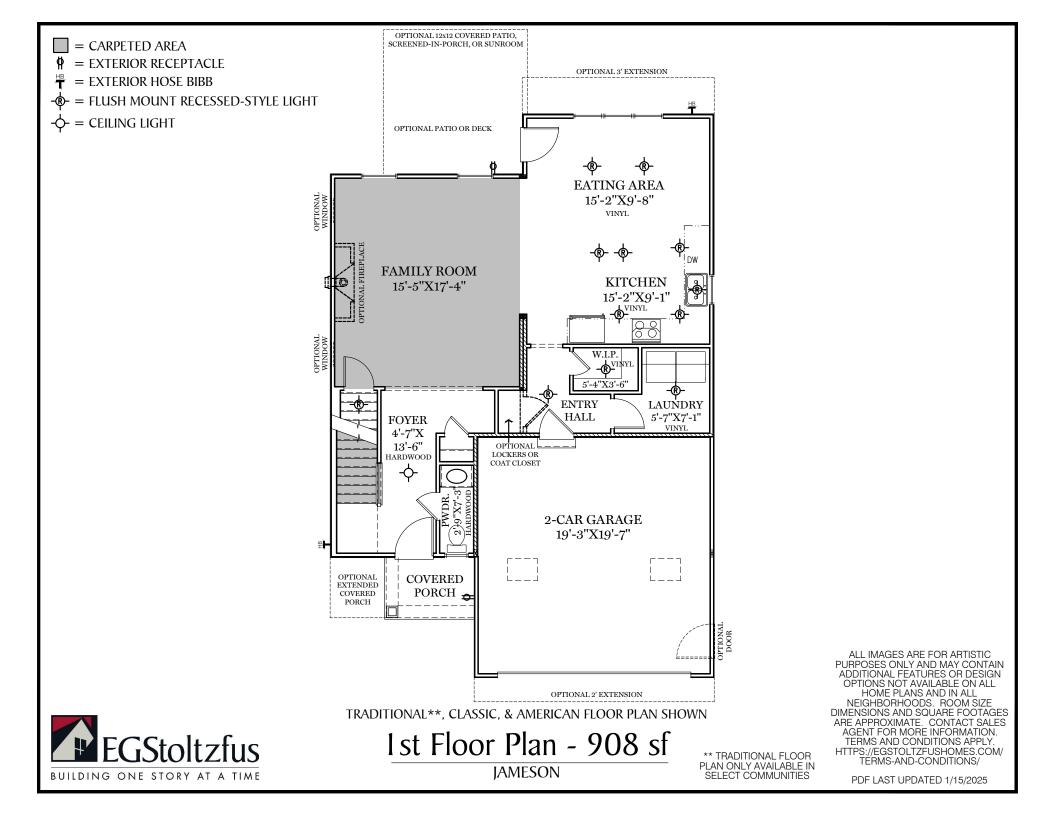

HERITAGE FLOOR PLAN

Ist Floor Plan

ALL IMAGES ARE FOR ARTISTIC PURPOSES ONLY AND MAY CONTAIN ADDITIONAL FEATURES OR DESIGN OPTIONS NOT AVAILABLE ON ALL HOME PLANS AND IN ALL NEIGHBORHOODS. ROOM SIZE DIMENSIONS AND SQUARE FOOTAGES ARE APPROXIMATE. CONTACT SALES AGENT FOR MORE INFORMATION. TERMS AND CONDITIONS APPLY. HTTPS://EGSTOLTZFUSHOMES.COM/ TERMS-AND-CONDITIONS/

PDF LAST UPDATED 1/15/2025

JAMESON

CARPETED AREA

TRADITIONAL\*\*, CLASSIC, & AMERICAN FLOOR PLAN SHOWN

JAMESON

2nd Floor Plan - 1,173 sf

\*\* TRADITIONAL FLOOR PLAN ONLY AVAILABLE IN SELECT COMMUNITIES ALL IMAGES ARE FOR ARTISTIC PURPOSES ONLY AND MAY CONTAIN ADDITIONAL FEATURES OR DESIGN OPTIONS NOT AVAILABLE ON ALL HOME PLANS AND IN ALL NEIGHBORHOODS. ROOM SIZE DIMENSIONS AND SQUARE FOOTAGES ARE APPROXIMATE. CONTACT SALES AGENT FOR MORE INFORMATION. TERMS AND CONDITIONS APPLY. HTTPS://EGSTOLTZFUSHOMES.COM/ TERMS-AND-CONDITIONS/