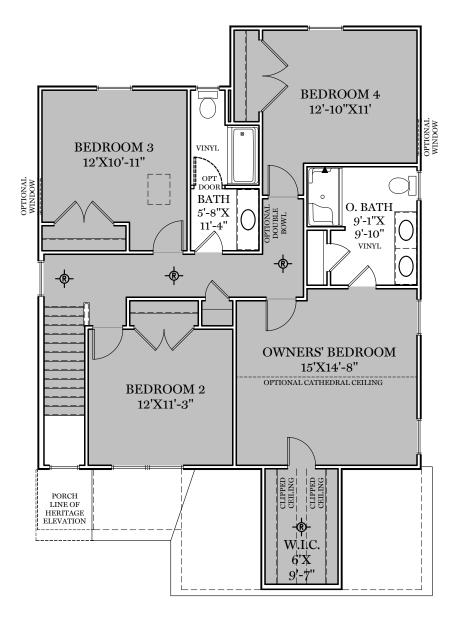

HERITAGE FLOOR PLAN

2nd Floor Plan

ALL IMAGES ARE FOR ARTISTIC PURPOSES ONLY AND MAY CONTAIN ADDITIONAL FEATURES OR DESIGN OPTIONS NOT AVAILABLE ON ALL HOME PLANS AND IN ALL NEIGHBORHOODS. ROOM SIZE DIMENSIONS AND SQUARE FOOTAGES ARE APPROXIMATE. CONTACT SALES AGENT FOR MORE INFORMATION. TERMS AND CONDITIONS APPLY. HTTPS://EGSTOLTZFUSHOMES.COM/ TERMS-AND-CONDITIONS/

PDF LAST UPDATED 1/15/2025

JAMESON

CARPETED AREA

TRADITIONAL\*\*, CLASSIC, & AMERICAN FLOOR PLAN SHOWN

JAMESON

2nd Floor Plan - 1,173 sf

\*\* TRADITIONAL FLOOR PLAN ONLY AVAILABLE IN SELECT COMMUNITIES ALL IMAGES ARE FOR ARTISTIC PURPOSES ONLY AND MAY CONTAIN ADDITIONAL FEATURES OR DESIGN OPTIONS NOT AVAILABLE ON ALL HOME PLANS AND IN ALL NEIGHBORHOODS. ROOM SIZE DIMENSIONS AND SQUARE FOOTAGES ARE APPROXIMATE. CONTACT SALES AGENT FOR MORE INFORMATION. TERMS AND CONDITIONS APPLY. HTTPS://EGSTOLTZFUSHOMES.COM/ TERMS-AND-CONDITIONS/