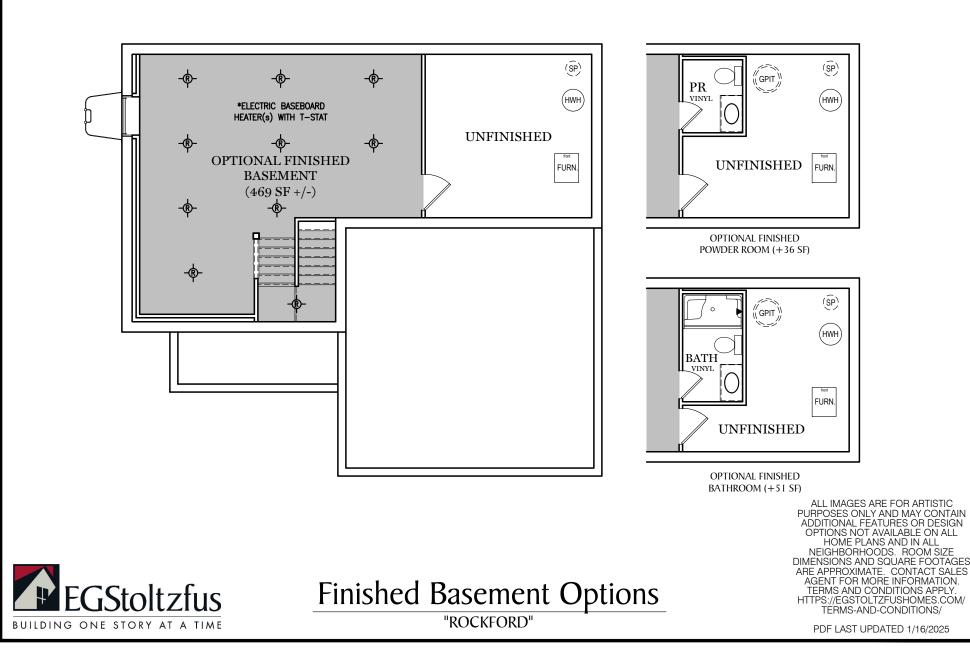

FOR ARTISTIC PURPOSES ONLY AND MAY CONTAIN ADDITIONAL FEATURES OR DESIGN OPTIONS NOT AVAILABLE ON ALL HOME PLANS AND IN ALL NEIGHBORHOODS. ROOM SIZE DIMENSIONS AND SQUARE FOOTAGES ARE APPROXIMATE. CONTACT SALES AGENT FOR MORE INFORMATION. TERMS AND CONDITIONS APPLY. HTTPS://EGSTOLTZFUSHOMES.COM/ TERMS-AND-CONDITIONS/

PDF LAST UPDATED 1/16/2025



CLASSIC FLOOR PLAN



HERITAGE FLOOR PLAN



2nd Floor Plan

ALL IMAGES ARE FOR ARTISTIC PURPOSES ONLY AND MAY CONTAIN ADDITIONAL FEATURES OR DESIGN OPTIONS NOT AVAILABLE ON ALL HOME PLANS AND IN ALL NEIGHBORHOODS. ROOM SIZE DIMENSIONS AND SQUARE FOOTAGES ARE APPROXIMATE. CONTACT SALES AGENT FOR MORE INFORMATION. TERMS AND CONDITIONS APPLY. HTTPS://EGSTOLTZFUSHOMES.COM/ TERMS-AND-CONDITIONS/

PDF LAST UPDATED 1/16/2025



## CARPETED AREA

## 







OPTIONAL EXTENDED COVERED PORCH

AMERICAN ELEVATION



HERITAGE ELEVATION

Elevations

"ROCKFORD"



ALL IMAGES ARE FOR ARTISTIC PURPOSES ONLY AND MAY CONTAIN ADDITIONAL FEATURES OR DESIGN OPTIONS NOT AVAILABLE ON ALL HOME PLANS AND IN ALL NEIGHBORHOODS. ROOM SIZE DIMENSIONS AND SQUARE FOOTAGES ARE APPROXIMATE. CONTACT SALES AGENT FOR MORE INFORMATION. TERMS AND CONDITIONS APPLY. HTTPS://EGSTOLTZFUSHOMES.COM/ TERMS-AND-CONDITIONS/

PDF LAST UPDATED 1/16/2025