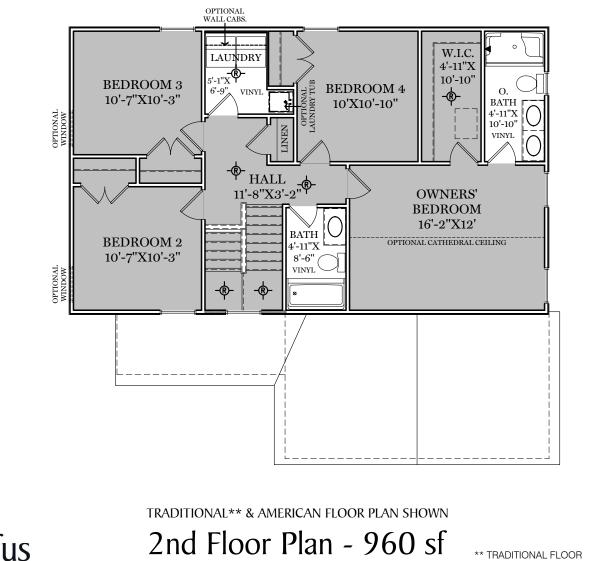

## $\Box$ = CARPETED AREA

## - + FLUSH MOUNT RECESSED-STYLE LIGHT

EGStoltzfus

"ROCKFORD"

\*\* TRADITIONAL FLOOR PLAN ONLY AVAILABLE IN SELECT COMMUNITIES ALL IMAGES ARE FOR ARTISTIC PURPOSES ONLY AND MAY CONTAIN ADDITIONAL FEATURES OR DESIGN OPTIONS NOT AVAILABLE ON ALL HOME PLANS AND IN ALL NEIGHBORHOODS. ROOM SIZE DIMENSIONS AND SQUARE FOOTAGES ARE APPROXIMATE. CONTACT SALES AGENT FOR MORE INFORMATION. TERMS AND CONDITIONS APPLY. HTTPS://EGSTOLTZFUSHOMES.COM/ TERMS-AND-CONDITIONS/

## CARPETED AREA