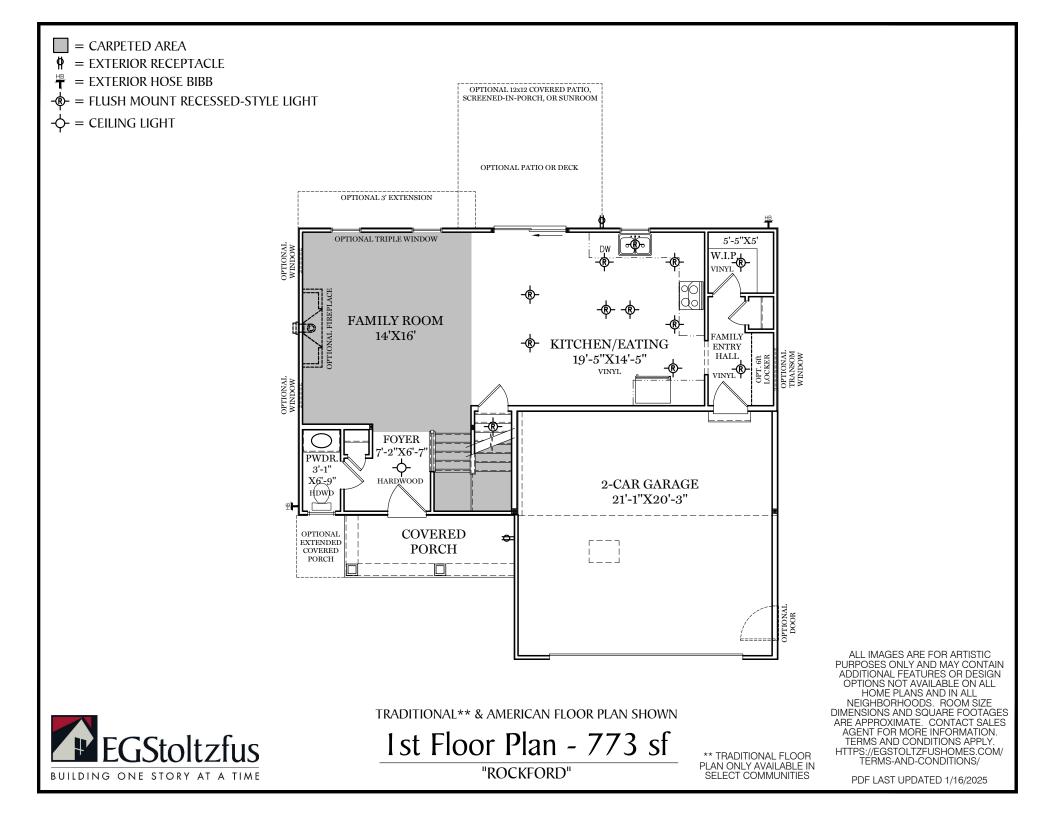

## $\Box$ = CARPETED AREA

## - + FLUSH MOUNT RECESSED-STYLE LIGHT

EGStoltzfus

"ROCKFORD"

\*\* TRADITIONAL FLOOR PLAN ONLY AVAILABLE IN SELECT COMMUNITIES ALL IMAGES ARE FOR ARTISTIC PURPOSES ONLY AND MAY CONTAIN ADDITIONAL FEATURES OR DESIGN OPTIONS NOT AVAILABLE ON ALL HOME PLANS AND IN ALL NEIGHBORHOODS. ROOM SIZE DIMENSIONS AND SQUARE FOOTAGES ARE APPROXIMATE. CONTACT SALES AGENT FOR MORE INFORMATION. TERMS AND CONDITIONS APPLY. HTTPS://EGSTOLTZFUSHOMES.COM/ TERMS-AND-CONDITIONS/

## CARPETED AREA