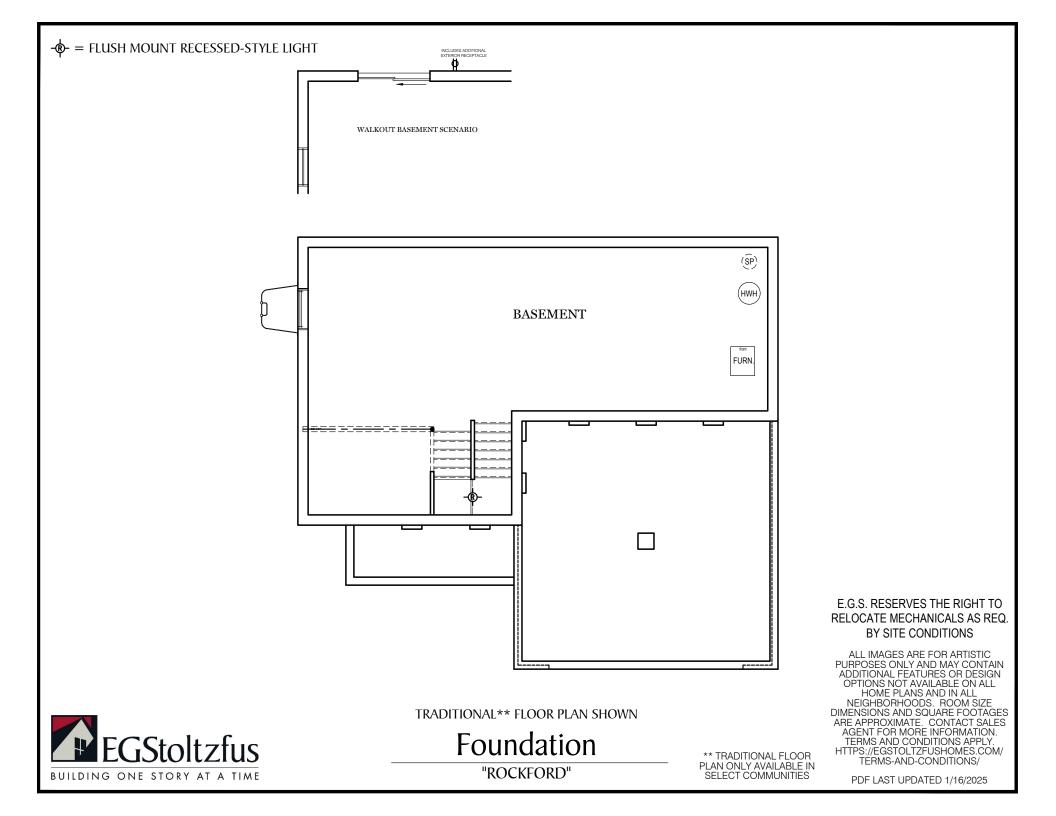

## - + FLUSH MOUNT RECESSED-STYLE LIGHT

EGStoltzfus

"ROCKFORD"

\*\* TRADITIONAL FLOOR PLAN ONLY AVAILABLE IN SELECT COMMUNITIES ALL IMAGES ARE FOR ARTISTIC PURPOSES ONLY AND MAY CONTAIN ADDITIONAL FEATURES OR DESIGN OPTIONS NOT AVAILABLE ON ALL HOME PLANS AND IN ALL NEIGHBORHOODS. ROOM SIZE DIMENSIONS AND SQUARE FOOTAGES ARE APPROXIMATE. CONTACT SALES AGENT FOR MORE INFORMATION. TERMS AND CONDITIONS APPLY. HTTPS://EGSTOLTZFUSHOMES.COM/ TERMS-AND-CONDITIONS/