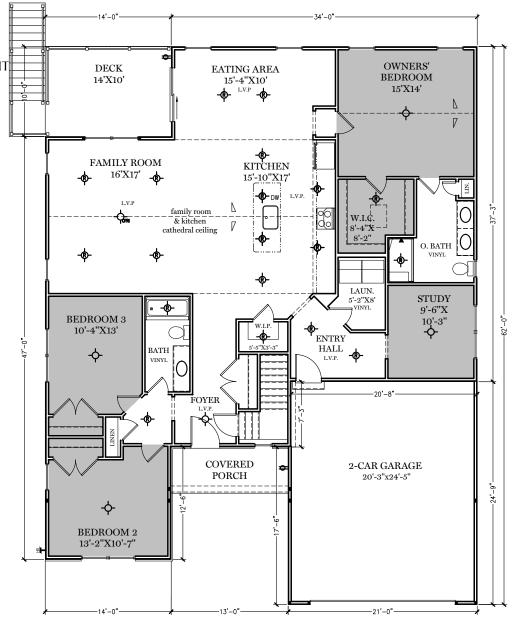

## **PS81**

| Plan Information |      |
|------------------|------|
| Statistics       |      |
| FIRST FLOOR      | 2022 |
|                  |      |
| TOTAL S.F.       | 2022 |
|                  |      |
| GARAGE S.F.      | 518  |
| # BEDROOMS       | 3    |
| # BATHROOMS      | 2.0  |

## **PS81**

= CARPETED AREA

₱ = EXTERIOR RECEPTACLE

 $^{\oplus}$  = exterior hose bibb

- = CEILING LIGHT