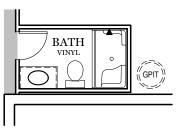

## Foundation

"BRANSON"

\*\* TRADITIONAL FLOOR PLAN ONLY AVAILABLE IN SELECT COMMUNITIES

BUILDING ONE STORY AT A TIME

OPTIONAL FINISHED BATHROOM (+46 SF)

ALL IMAGES ARE FOR ARTISTIC
PURPOSES ONLY AND MAY CONTAIN
ADDITIONAL FEATURES OR DESIGN
OPTIONS NOT AVAILABLE ON ALL
HOME PLANS AND IN ALL
NEIGHBORHOODS. ROOM SIZE
DIMENSIONS AND SQUARE FOOTAGES
ARE APPROXIMATE. CONTACT SALES
AGENT FOR MORE INFORMATION.
TERMS AND CONDITIONS APPLY.
HTTPS://EGSTOLTZFUSHOMES.COM/
TERMS-AND-CONDITIONS/