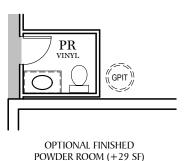

## Foundation

"BRANSON"

\*\* TRADITIONAL FLOOR PLAN ONLY AVAILABLE IN SELECT COMMUNITIES

BUILDING ONE STORY AT A TIME

OPTIONAL FINISHED BATHROOM (+46 SF)

ALL IMAGES ARE FOR ARTISTIC
PURPOSES ONLY AND MAY CONTAIN
ADDITIONAL FEATURES OR DESIGN
OPTIONS NOT AVAILABLE ON ALL
HOME PLANS AND IN ALL
NEIGHBORHOODS. ROOM SIZE
DIMENSIONS AND SQUARE FOOTAGES
ARE APPROXIMATE. CONTACT SALES
AGENT FOR MORE INFORMATION.
TERMS AND CONDITIONS APPLY.
HTTPS://EGSTOLTZFUSHOMES.COM/
TERMS-AND-CONDITIONS/