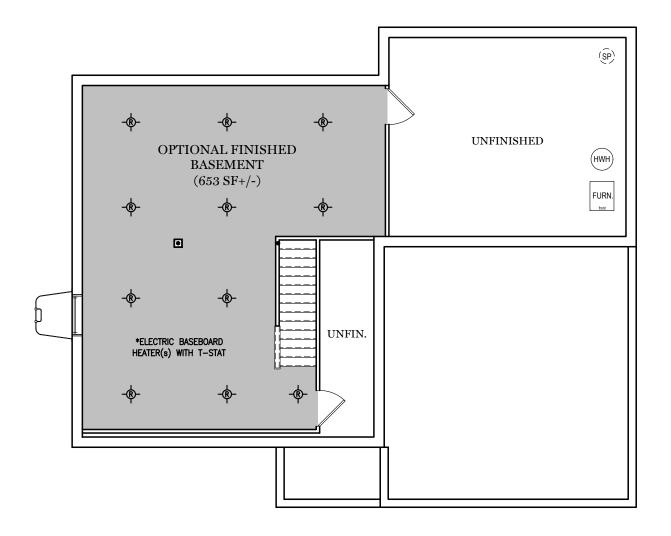

## Foundation

"BRANSON"

\*\* TRADITIONAL FLOOR PLAN ONLY AVAILABLE IN SELECT COMMUNITIES

BUILDING ONE STORY AT A TIME

OPTIONAL FINISHED BATHROOM (+46 SF)

ALL IMAGES ARE FOR ARTISTIC
PURPOSES ONLY AND MAY CONTAIN
ADDITIONAL FEATURES OR DESIGN
OPTIONS NOT AVAILABLE ON ALL
HOME PLANS AND IN ALL
NEIGHBORHOODS. ROOM SIZE
DIMENSIONS AND SQUARE FOOTAGES
ARE APPROXIMATE. CONTACT SALES
AGENT FOR MORE INFORMATION.
TERMS AND CONDITIONS APPLY.
HTTPS://EGSTOLTZFUSHOMES.COM/
TERMS-AND-CONDITIONS/

PDF LAST UPDATED 5/13/2025

Finished Basement Options
"BRANSON"

TRADITIONAL ELEVATION\*\*

**CLASSIC ELEVATION** 

| Elevations |  |
|------------|--|
| "BRANSON"  |  |

ALL IMAGES ARE FOR ARTISTIC
PURPOSES ONLY AND MAY CONTAIN
ADDITIONAL FEATURES OR DESIGN
OPTIONS NOT AVAILABLE ON ALL
HOME PLANS AND IN ALL
NEIGHBORHOODS. ROOM SIZE
DIMENSIONS AND SQUARE FOOTAGES
ARE APPROXIMATE. CONTACT SALES
AGENT FOR MORE INFORMATION.
TERMS AND CONDITIONS APPLY.
HTTPS://EGSTO1TZFUSHOMES.COM/
TERMS-AND-CONDITIONS/