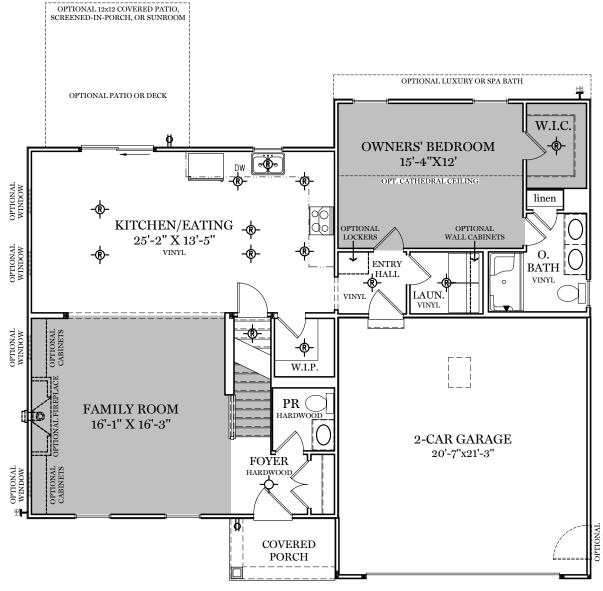

 $^{\text{HB}}_{\mathbf{T}}$  = Exterior hose bibb

-®- = Flush mount recessed-style light

- = CEILING LIGHT

TRADITIONAL\*\* & CLASSIC FLOOR PLAN SHOWN

1st Floor Plan - 1,192 sf

"BRANSON"

\*\* TRADITIONAL FLOOR PLAN ONLY AVAILABLE IN SELECT COMMUNITIES ALL IMAGES ARE FOR ARTISTIC
PURPOSES ONLY AND MAY CONTAIN
ADDITIONAL FEATURES OR DESIGN
OPTIONS NOT AVAILABLE ON ALL
HOME PLANS AND IN ALL
NEIGHBORHOODS. ROOM SIZE
DIMENSIONS AND SQUARE FOOTAGES
ARE APPROXIMATE. CONTACT SALES
AGENT FOR MORE INFORMATION.
TERMS AND CONDITIONS APPLY.
HTTPS://EGSTOLTZFUSHOMES.COM/
TERMS-AND-CONDITIONS/