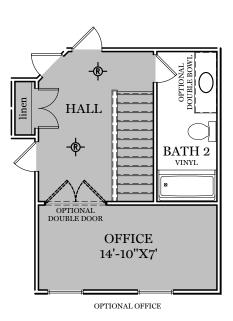

-- FLUSH MOUNT RECESSED-STYLE LIGHT

1 st & 2nd Floor Options
"BRANSON"

ALL IMAGES ARE FOR ARTISTIC
PURPOSES ONLY AND MAY CONTAIN
ADDITIONAL FEATURES OR DESIGN
OPTIONS NOT AVAILABLE ON ALL
HOME PLANS AND IN ALL
HOME PLANS AND IN ALL
BIGHBORHOODS. ROOM SIZE
DIMENSIONS AND SQUARE FOOTAGES
ARE APPROXIMATE. CONTACT SALES
AGENT FOR MORE INFORMATION.
TERMS AND CONDITIONS APPLY.
HTTPS://EGSTOLTZFUSHOMES.COM/
TERMS-AND-CONDITIONS/

ALL IMAGES ARE FOR ARTISTIC
PURPOSES ONLY AND MAY CONTAIN
ADDITIONAL FEATURES OR DESIGN
OPTIONS NOT AVAILABLE ON ALL
HOME PLANS AND IN ALL NEIGHBORHOODS. ROOM SIZE DIMENSIONS AND SQUARE FOOTAGES ARE APPROXIMATE. CONTACT SALES AGENT FOR MORE INFORMATION. TERMS AND CONDITIONS APPLY. HTTPS://EGSTOLTZFUSHOMES.COM/ TERMS-AND-CONDITIONS/