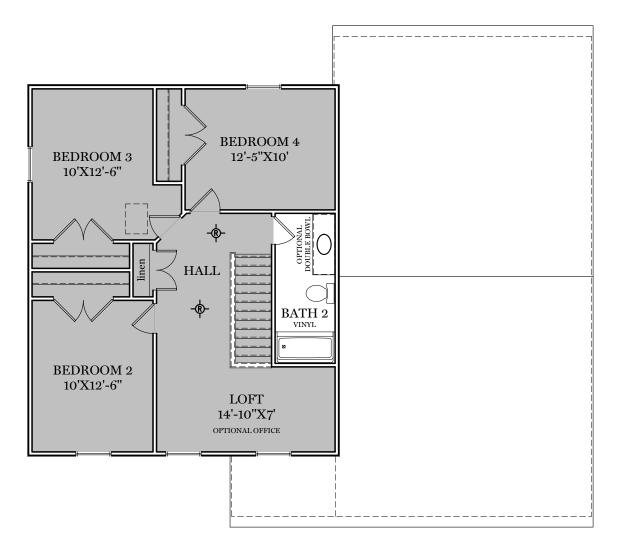

-- FLUSH MOUNT RECESSED-STYLE LIGHT

TRADITIONAL\*\* & CLASSIC FLOOR PLAN SHOWN

2nd Floor Plan - 806 sf

"BRANSON"

\*\* TRADITIONAL FLOOR PLAN ONLY AVAILABLE IN SELECT COMMUNITIES ALL IMAGES ARE FOR ARTISTIC
PURPOSES ONLY AND MAY CONTAIN
ADDITIONAL FEATURES OR DESIGN
OPTIONS NOT AVAILABLE ON ALL
HOME PLANS AND IN ALL
NEIGHBORHOODS. ROOM SIZE
DIMENSIONS AND SQUARE FOOTAGES
ARE APPROXIMATE. CONTACT SALES
AGENT FOR MORE INFORMATION.
TERMS AND CONDITIONS APPLY.
HTTPS://EGSTOLTZFUSHOMES.COM/
TERMS-AND-CONDITIONS/

2nd Floor Plan

"BRANSON"

\*\* TRADITIONAL FLOOR PLAN ONLY AVAILABLE IN SELECT COMMUNITIES ALL IMAGES ARE FOR ARTISTIC
PURPOSES ONLY AND MAY CONTAIN
ADDITIONAL FEATURES OR DESIGN
OPTIONS NOT AVAILABLE ON ALL
HOME PLANS AND IN ALL
NEIGHBORHOODS. ROOM SIZE
DIMENSIONS AND SQUARE FOOTAGES
ARE APPROXIMATE. CONTACT SALES
AGENT FOR MORE INFORMATION.
TERMS AND CONDITIONS APPLY.
HTTPS://EGSTOLTZFUSHOMES.COM/
TERMS-AND-CONDITIONS/