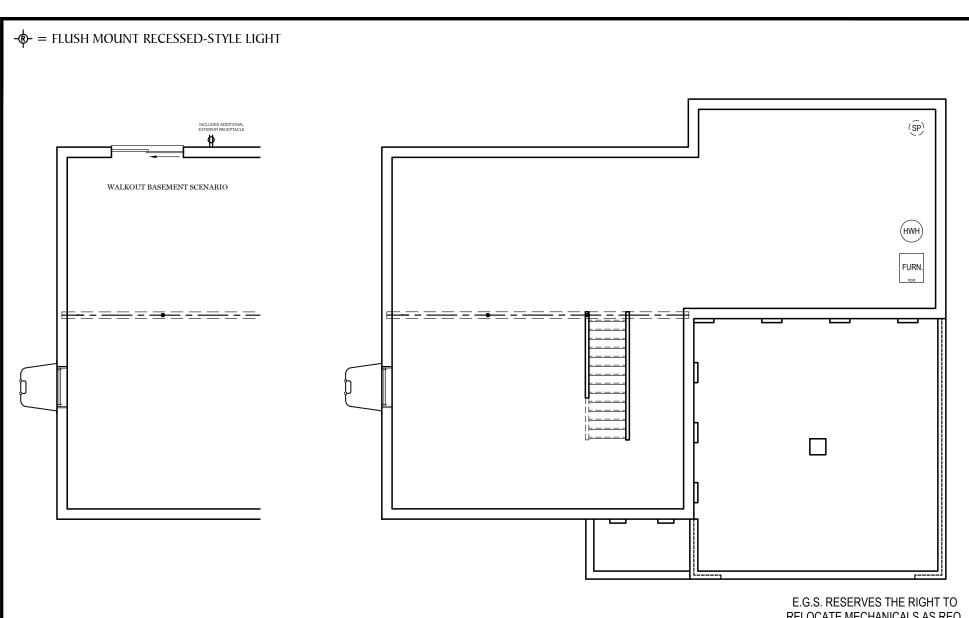

## Foundation

"BRANSON"

\*\* TRADITIONAL FLOOR PLAN ONLY AVAILABLE IN SELECT COMMUNITIES

BUILDING ONE STORY AT A TIME

OPTIONAL FINISHED BATHROOM (+46 SF)

ALL IMAGES ARE FOR ARTISTIC
PURPOSES ONLY AND MAY CONTAIN
ADDITIONAL FEATURES OR DESIGN
OPTIONS NOT AVAILABLE ON ALL
HOME PLANS AND IN ALL
NEIGHBORHOODS. ROOM SIZE
DIMENSIONS AND SQUARE FOOTAGES
ARE APPROXIMATE. CONTACT SALES
AGENT FOR MORE INFORMATION.
TERMS AND CONDITIONS APPLY.
HTTPS://EGSTOLTZFUSHOMES.COM/
TERMS-AND-CONDITIONS/

PDF LAST UPDATED 5/13/2025

Finished Basement Options
"BRANSON"

TRADITIONAL ELEVATION\*\*

**CLASSIC ELEVATION** 

| Elevations |  |
|------------|--|
| "BRANSON"  |  |

ALL IMAGES ARE FOR ARTISTIC
PURPOSES ONLY AND MAY CONTAIN
ADDITIONAL FEATURES OR DESIGN
OPTIONS NOT AVAILABLE ON ALL
HOME PLANS AND IN ALL
NEIGHBORHOODS. ROOM SIZE
DIMENSIONS AND SQUARE FOOTAGES
ARE APPROXIMATE. CONTACT SALES
AGENT FOR MORE INFORMATION.
TERMS AND CONDITIONS APPLY.
HTTPS://EGSTO1TZFUSHOMES.COM/
TERMS-AND-CONDITIONS/