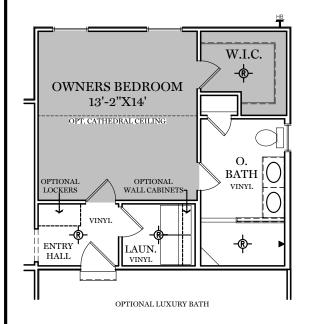

## Foundation

"BRANSON"

\*\* TRADITIONAL FLOOR PLAN ONLY AVAILABLE IN SELECT COMMUNITIES

BUILDING ONE STORY AT A TIME

OPTIONAL FINISHED BATHROOM (+46 SF)

ALL IMAGES ARE FOR ARTISTIC
PURPOSES ONLY AND MAY CONTAIN
ADDITIONAL FEATURES OR DESIGN
OPTIONS NOT AVAILABLE ON ALL
HOME PLANS AND IN ALL
NEIGHBORHOODS. ROOM SIZE
DIMENSIONS AND SQUARE FOOTAGES
ARE APPROXIMATE. CONTACT SALES
AGENT FOR MORE INFORMATION.
TERMS AND CONDITIONS APPLY.
HTTPS://EGSTOLTZFUSHOMES.COM/
TERMS-AND-CONDITIONS/