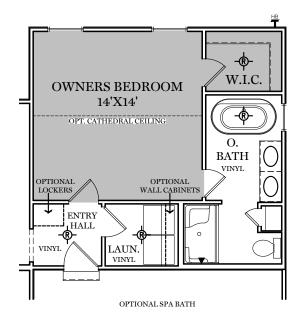

## Foundation

"BRANSON"

\*\* TRADITIONAL FLOOR PLAN ONLY AVAILABLE IN SELECT COMMUNITIES

BUILDING ONE STORY AT A TIME

OPTIONAL FINISHED BATHROOM (+46 SF)

ALL IMAGES ARE FOR ARTISTIC
PURPOSES ONLY AND MAY CONTAIN
ADDITIONAL FEATURES OR DESIGN
OPTIONS NOT AVAILABLE ON ALL
HOME PLANS AND IN ALL
NEIGHBORHOODS. ROOM SIZE
DIMENSIONS AND SQUARE FOOTAGES
ARE APPROXIMATE. CONTACT SALES
AGENT FOR MORE INFORMATION.
TERMS AND CONDITIONS APPLY.
HTTPS://EGSTOLTZFUSHOMES.COM/
TERMS-AND-CONDITIONS/