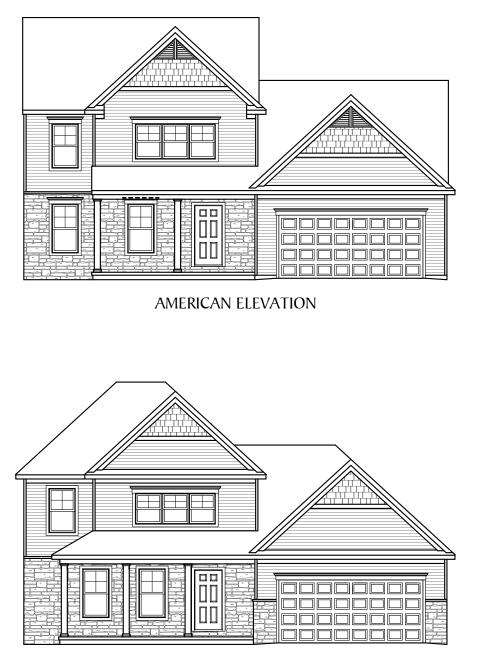

 $\square$  = CARPETED AREA

- + = FLUSH MOUNT RECESSED-STYLE LIGHT

TRADITIONAL ELEVATION\*\*

CLASSIC ELEVATION

Elevations "BRANSON" ALL IMAGES ARE FOR ARTISTIC PURPOSES ONLY AND MAY CONTAIN ADDITIONAL FEATURES OR DESIGN OPTIONS NOT AVAILABLE ON ALL HOME PLANS AND IN ALL NEIGHBORHOODS. ROOM SIZE DIMENSIONS AND SQUARE FOOTAGES ARE APPROXIMATE. CONTACT SALES AGENT FOR MORE INFORMATION. TERMS AND CONDITIONS APPLY. HTTPS://EGSTOLT2FUSHOMES.COM/ TERMS-AND-CONDITIONS/