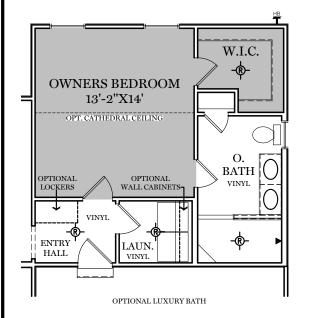

 $\square$  = CARPETED AREA

-&- = FLUSH MOUNT RECESSED-STYLE LIGHT

TRADITIONAL\*\* & CLASSIC FLOOR PLAN SHOWN

2nd Floor Plan - 806 sf

"BRANSON"

\*\* TRADITIONAL FLOOR PLAN ONLY AVAILABLE IN SELECT COMMUNITIES

ALL IMAGES ARE FOR ARTISTIC PURPOSES ONLY AND MAY CONTAIN ADDITIONAL FEATURES OR DESIGN OPTIONS NOT AVAILABLE ON ALL HOME PLANS AND IN ALL NEIGHBORHOODS. ROOM SIZE DIMENSIONS AND SQUARE FOOTAGES ARE APPROXIMATE. CONTACT SALES AGENT FOR MORE INFORMATION. TERMS AND CONDITIONS APPLY. HTTPS://EGSTOLTZFUSHOMES.COM/ TERMS-AND-CONDITIONS/