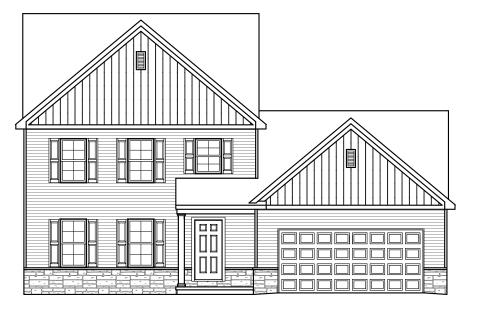

 $\square$  = CARPETED AREA

- + = FLUSH MOUNT RECESSED-STYLE LIGHT

TRADITIONAL ELEVATION\*\*

CLASSIC ELEVATION

Elevations "BRANSON" ALL IMAGES ARE FOR ARTISTIC PURPOSES ONLY AND MAY CONTAIN ADDITIONAL FEATURES OR DESIGN OPTIONS NOT AVAILABLE ON ALL HOME PLANS AND IN ALL NEIGHBORHOODS. ROOM SIZE DIMENSIONS AND SQUARE FOOTAGES ARE APPROXIMATE. CONTACT SALES AGENT FOR MORE INFORMATION. TERMS AND CONDITIONS APPLY. HTTPS://EGSTOLT2FUSHOMES.COM/ TERMS-AND-CONDITIONS/