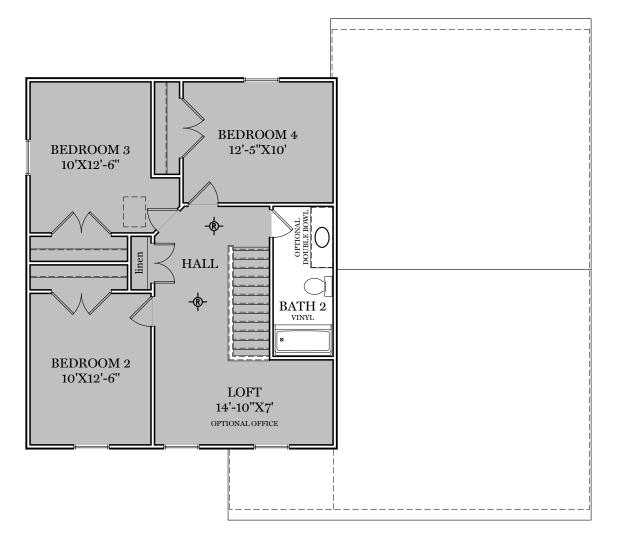

 $\square$  = CARPETED AREA

-&- = FLUSH MOUNT RECESSED-STYLE LIGHT

TRADITIONAL\*\* & CLASSIC FLOOR PLAN SHOWN

2nd Floor Plan - 806 sf

"BRANSON"

\*\* TRADITIONAL FLOOR PLAN ONLY AVAILABLE IN SELECT COMMUNITIES

ALL IMAGES ARE FOR ARTISTIC PURPOSES ONLY AND MAY CONTAIN ADDITIONAL FEATURES OR DESIGN OPTIONS NOT AVAILABLE ON ALL HOME PLANS AND IN ALL NEIGHBORHOODS. ROOM SIZE DIMENSIONS AND SQUARE FOOTAGES ARE APPROXIMATE. CONTACT SALES AGENT FOR MORE INFORMATION. TERMS AND CONDITIONS APPLY. HTTPS://EGSTOLTZFUSHOMES.COM/ TERMS-AND-CONDITIONS/

## CARPETED AREA