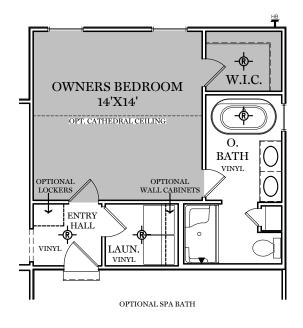

 $\square$  = CARPETED AREA

-&- = FLUSH MOUNT RECESSED-STYLE LIGHT

TRADITIONAL\*\* & CLASSIC FLOOR PLAN SHOWN

2nd Floor Plan - 806 sf

"BRANSON"

\*\* TRADITIONAL FLOOR PLAN ONLY AVAILABLE IN SELECT COMMUNITIES

ALL IMAGES ARE FOR ARTISTIC PURPOSES ONLY AND MAY CONTAIN ADDITIONAL FEATURES OR DESIGN OPTIONS NOT AVAILABLE ON ALL HOME PLANS AND IN ALL NEIGHBORHOODS. ROOM SIZE DIMENSIONS AND SQUARE FOOTAGES ARE APPROXIMATE. CONTACT SALES AGENT FOR MORE INFORMATION. TERMS AND CONDITIONS APPLY. HTTPS://EGSTOLTZFUSHOMES.COM/ TERMS-AND-CONDITIONS/