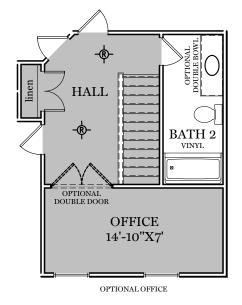

 $\square$  = CARPETED AREA

-&- = FLUSH MOUNT RECESSED-STYLE LIGHT

TRADITIONAL\*\* & CLASSIC FLOOR PLAN SHOWN

2nd Floor Plan - 806 sf

"BRANSON"

\*\* TRADITIONAL FLOOR PLAN ONLY AVAILABLE IN SELECT COMMUNITIES

ALL IMAGES ARE FOR ARTISTIC PURPOSES ONLY AND MAY CONTAIN ADDITIONAL FEATURES OR DESIGN OPTIONS NOT AVAILABLE ON ALL HOME PLANS AND IN ALL NEIGHBORHOODS. ROOM SIZE DIMENSIONS AND SQUARE FOOTAGES ARE APPROXIMATE. CONTACT SALES AGENT FOR MORE INFORMATION. TERMS AND CONDITIONS APPLY. HTTPS://EGSTOLTZFUSHOMES.COM/ TERMS-AND-CONDITIONS/