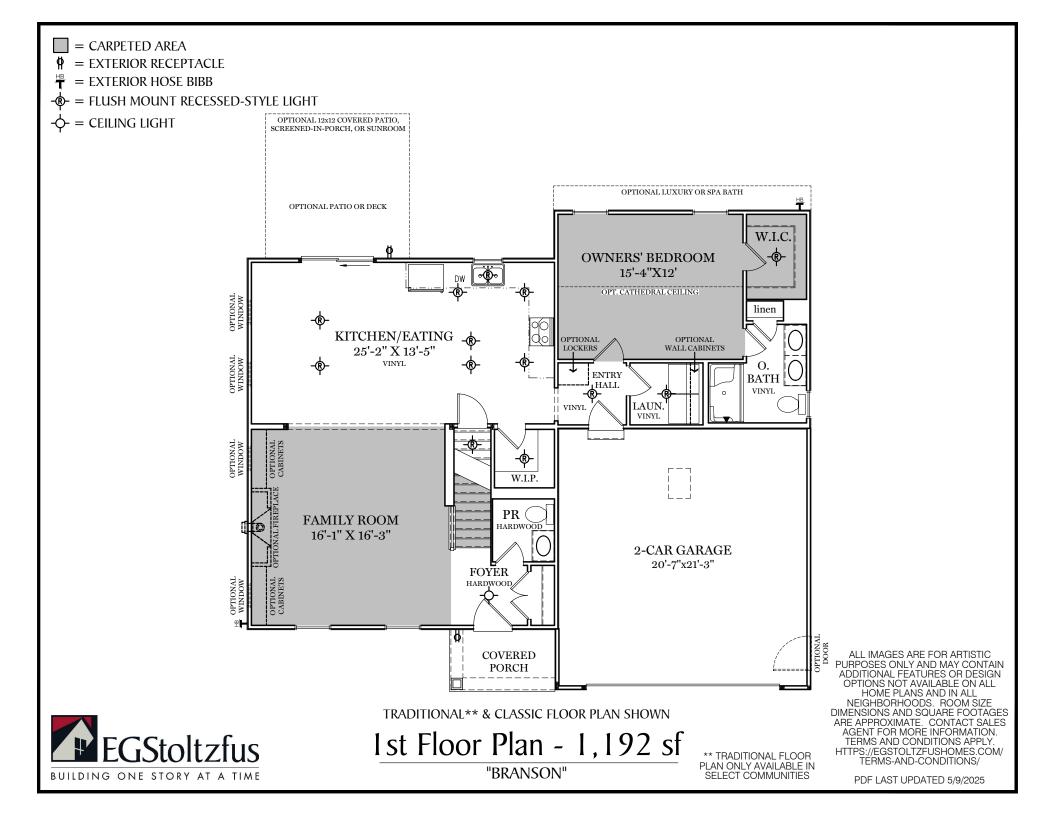

 $\square$  = CARPETED AREA

-&- = FLUSH MOUNT RECESSED-STYLE LIGHT

TRADITIONAL\*\* & CLASSIC FLOOR PLAN SHOWN

2nd Floor Plan - 806 sf

"BRANSON"

\*\* TRADITIONAL FLOOR PLAN ONLY AVAILABLE IN SELECT COMMUNITIES

ALL IMAGES ARE FOR ARTISTIC PURPOSES ONLY AND MAY CONTAIN ADDITIONAL FEATURES OR DESIGN OPTIONS NOT AVAILABLE ON ALL HOME PLANS AND IN ALL NEIGHBORHOODS. ROOM SIZE DIMENSIONS AND SQUARE FOOTAGES ARE APPROXIMATE. CONTACT SALES AGENT FOR MORE INFORMATION. TERMS AND CONDITIONS APPLY. HTTPS://EGSTOLTZFUSHOMES.COM/ TERMS-AND-CONDITIONS/

## CARPETED AREA