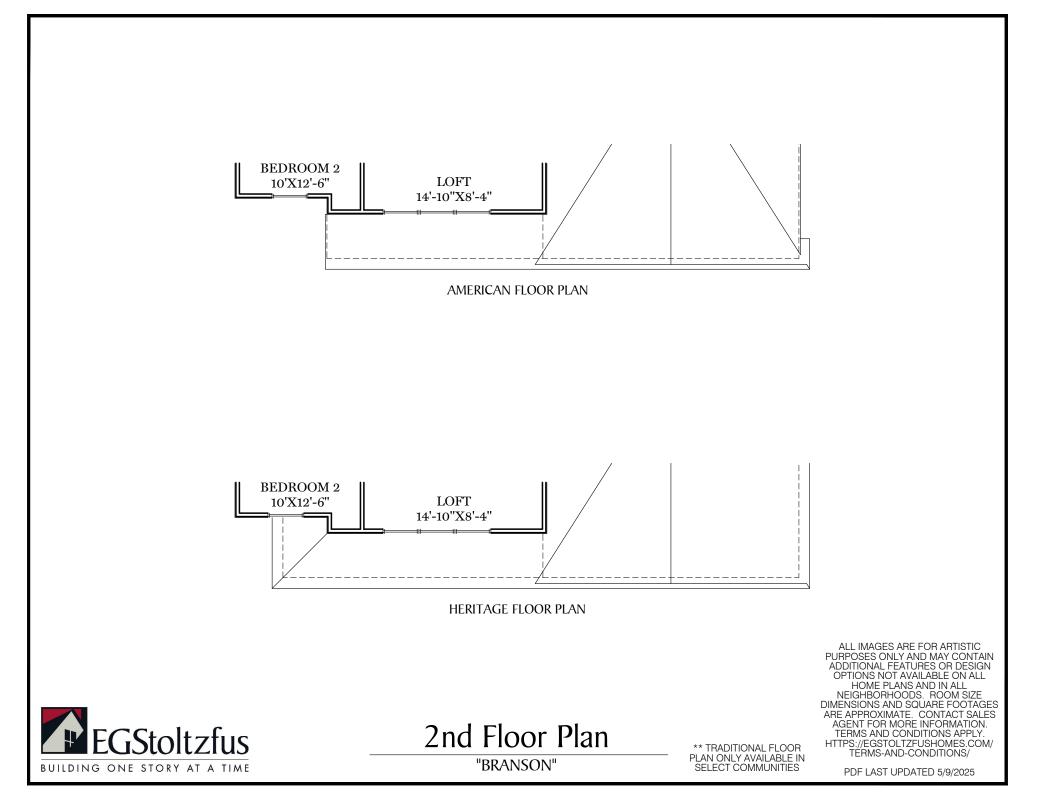

 $\square$  = CARPETED AREA

-&- = FLUSH MOUNT RECESSED-STYLE LIGHT

TRADITIONAL\*\* & CLASSIC FLOOR PLAN SHOWN

2nd Floor Plan - 806 sf

"BRANSON"

\*\* TRADITIONAL FLOOR PLAN ONLY AVAILABLE IN SELECT COMMUNITIES

ALL IMAGES ARE FOR ARTISTIC PURPOSES ONLY AND MAY CONTAIN ADDITIONAL FEATURES OR DESIGN OPTIONS NOT AVAILABLE ON ALL HOME PLANS AND IN ALL NEIGHBORHOODS. ROOM SIZE DIMENSIONS AND SQUARE FOOTAGES ARE APPROXIMATE. CONTACT SALES AGENT FOR MORE INFORMATION. TERMS AND CONDITIONS APPLY. HTTPS://EGSTOLTZFUSHOMES.COM/ TERMS-AND-CONDITIONS/