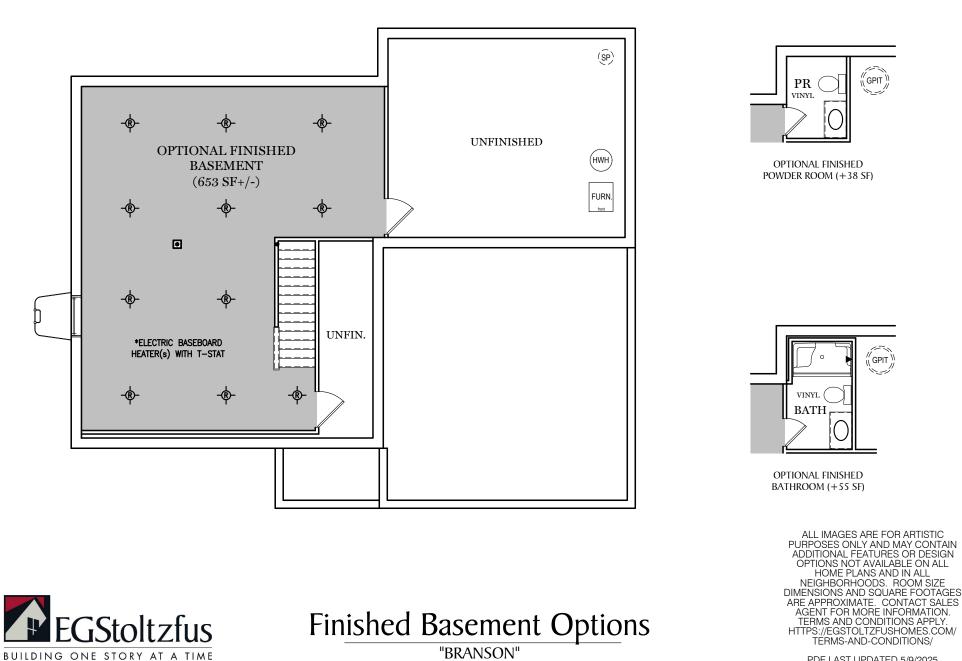

 $\square$  = CARPETED AREA

-&- = FLUSH MOUNT RECESSED-STYLE LIGHT

TRADITIONAL\*\* & CLASSIC FLOOR PLAN SHOWN

2nd Floor Plan - 806 sf

"BRANSON"

\*\* TRADITIONAL FLOOR PLAN ONLY AVAILABLE IN SELECT COMMUNITIES

ALL IMAGES ARE FOR ARTISTIC PURPOSES ONLY AND MAY CONTAIN ADDITIONAL FEATURES OR DESIGN OPTIONS NOT AVAILABLE ON ALL HOME PLANS AND IN ALL NEIGHBORHOODS. ROOM SIZE DIMENSIONS AND SQUARE FOOTAGES ARE APPROXIMATE. CONTACT SALES AGENT FOR MORE INFORMATION. TERMS AND CONDITIONS APPLY. HTTPS://EGSTOLTZFUSHOMES.COM/ TERMS-AND-CONDITIONS/

## CARPETED AREA

## 

ALL IMAGES ARE FOR ARTISTIC PURPOSES ONLY AND MAY CONTAIN ADDITIONAL FEATURES OR DESIGN OPTIONS NOT AVAILABLE ON ALL HOME PLANS AND IN ALL NEIGHBORHOODS. ROOM SIZE DIMENSIONS AND SQUARE FOOTAGES ARE APPROXIMATE. CONTACT SALES AGENT FOR MORE INFORMATION. TERMS AND CONDITIONS APPLY. HTTPS://EGSTOLTZFUSHOMES.COM/ TERMS-AND-CONDITIONS/