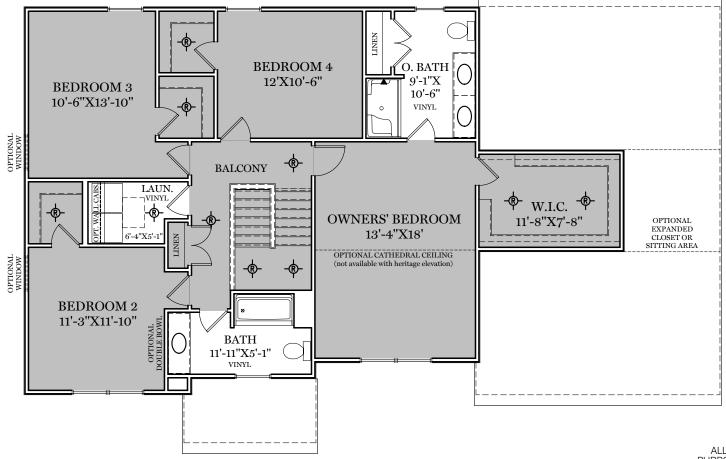

TRADITIONAL\*\* & CLASSIC FLOOR PLAN SHOWN

2nd Floor Plan - 1,281 sf

"BRECKENRIDGE"

\*\* TRADITIONAL FLOOR PLAN ONLY AVAILABLE IN SELECT COMMUNITIES ALL IMAGES ARE FOR ARTISTIC
PURPOSES ONLY AND MAY CONTAIN
ADDITIONAL FEATURES OR DESIGN
OPTIONS NOT AVAILABLE ON ALL
HOME PLANS AND IN ALL
NEIGHBORHOODS. ROOM SIZE
DIMENSIONS AND SQUARE FOOTAGES
ARE APPROXIMATE. CONTACT SALES
AGENT FOR MORE INFORMATION.
TERMS AND CONDITIONS APPLY.
HTTPS://EGSTOLTZFUSHOMES.COM/
TERMS-AND-CONDITIONS/

AMERICAN & HERITAGE FLOOR PLAN

2nd Floor Plan

"BRECKENRIDGE"

ALL IMAGES ARE FOR ARTISTIC PURPOSES ONLY AND MAY CONTAIN ADDITIONAL FEATURES OR DESIGN OPTIONS NOT AVAILABLE ON ALL HOME PLANS AND IN ALL NEIGHBORHOODS. ROOM SIZE DIMENSIONS AND SQUARE FOOTAGES ARE APPROXIMATE. CONTACT SALES AGENT FOR MORE INFORMATION. TERMS AND CONDITIONS APPLY. HTTPS://EGSTOLTZFUSHOMES.COM/TERMS-AND-CONDITIONS/