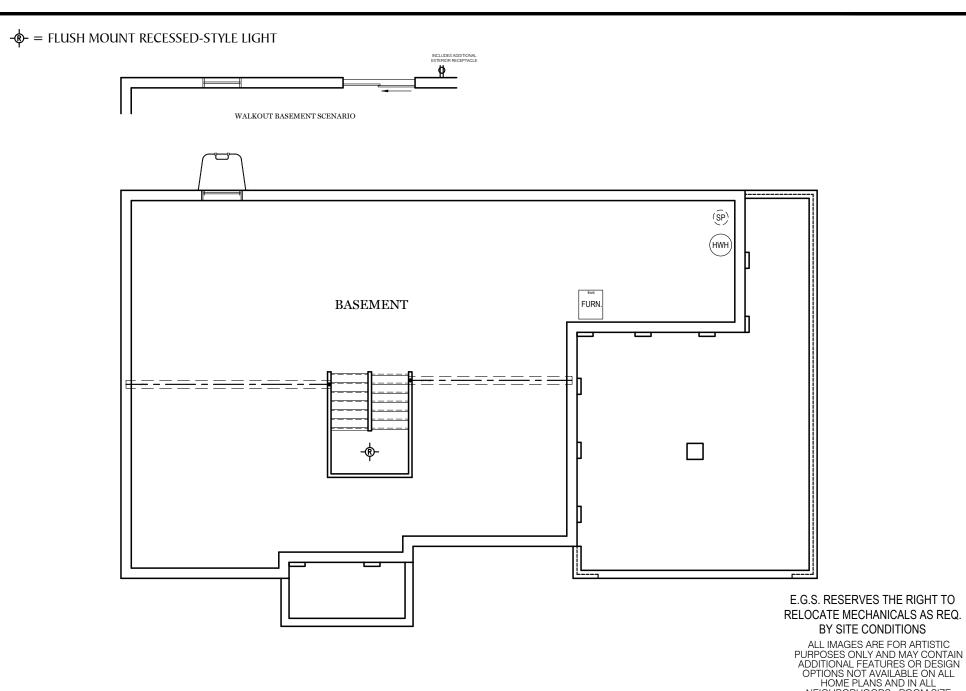

## Foundation

"BRECKENRIDGE"

\*\* TRADITIONAL FLOOR PLAN ONLY AVAILABLE IN SELECT COMMUNITIES ALL IMAGES ARE FOR ARTISTIC
PURPOSES ONLY AND MAY CONTAIN
ADDITIONAL FEATURES OR DESIGN
OPTIONS NOT AVAILABLE ON ALL
HOME PLANS AND IN ALL
NEIGHBORHOODS. ROOM SIZE
DIMENSIONS AND SQUARE FOOTAGES
ARE APPROXIMATE. CONTACT SALES
AGENT FOR MORE INFORMATION.
TERMS AND CONDITIONS APPLY.
HTTPS://EGSTOLTZFUSHOMES.COM/
TERMS-AND-CONDITIONS/