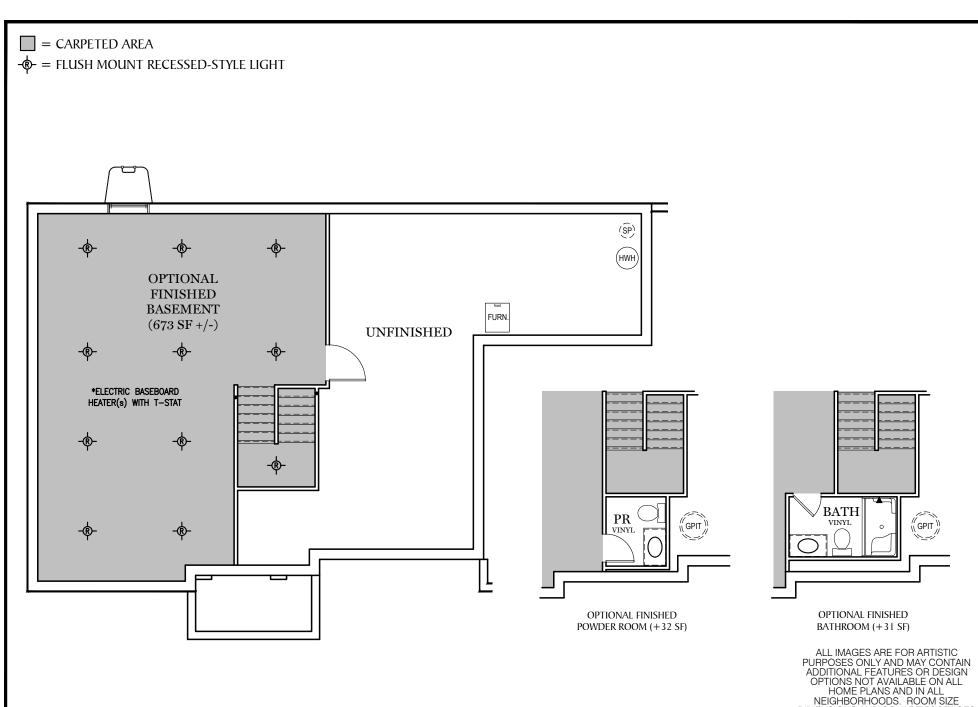

Finished Basement Options

"BRECKENRIDGE"

ALL IMAGES ARE FOR ARTISTIC
PURPOSES ONLY AND MAY CONTAIN
ADDITIONAL FEATURES OR DESIGN
OPTIONS NOT AVAILABLE ON ALL
HOME PLANS AND IN ALL
NEIGHBORHOODS. ROOM SIZE
DIMENSIONS AND SQUARE FOOTAGES
ARE APPROXIMATE. CONTACT SALES
AGENT FOR MORE INFORMATION.
TERMS AND CONDITIONS APPLY.
HTTPS://EGSTOLTZFUSHOMES.COM/
TERMS-AND-CONDITIONS/