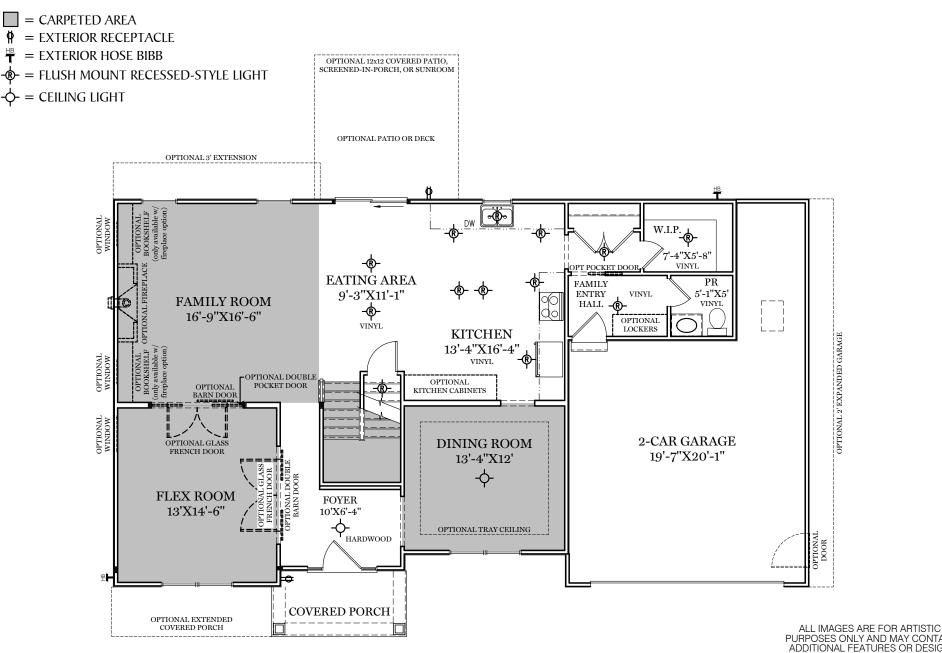

TRADITIONAL\*\* & CLASSIC FLOOR PLAN SHOWN

1st Floor Plan - 1,345 sf

"BRECKENRIDGE"

\*\* TRADITIONAL FLOOR PLAN ONLY AVAILABLE IN SELECT COMMUNITIES PURPOSES ONLY AND MAY CONTAIN ADDITIONAL FEATURES OR DESIGN OPTIONS NOT AVAILABLE ON ALL HOME PLANS AND IN ALL NEIGHBORHOODS. ROOM SIZE DIMENSIONS AND SQUARE FOOTAGES ARE APPROXIMATE. CONTACT SALES AGENT FOR MORE INFORMATION. TERMS AND CONDITIONS APPLY. HTTPS://EGSTOLTZFUSHOMES.COM/TERMS-AND-CONDITIONS/

## AMERICAN FLOOR PLAN

HERITAGE FLOOR PLAN

1st Floor Plan
"BRECKENRIDGE"

ALL IMAGES ARE FOR ARTISTIC
PURPOSES ONLY AND MAY CONTAIN
ADDITIONAL FEATURES OR DESIGN
OPTIONS NOT AVAILABLE ON ALL
HOME PLANS AND IN ALL
NEIGHBORHOODS. ROOM SIZE
DIMENSIONS AND SQUARE FOOTAGES
ARE APPROXIMATE. CONTACT SALES
AGENT FOR MORE INFORMATION.
TERMS AND CONDITIONS APPLY.
HTTPS://EGSTOLTZFUSHOMES.COM/
TERMS-AND-CONDITIONS/