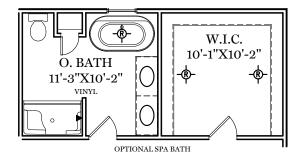

OPTIONAL FINISHED BATHROOM (+52 SF)

ALL IMAGES ARE FOR ARTISTIC
PURPOSES ONLY AND MAY CONTAIN
ADDITIONAL FEATURES OR DESIGN
OPTIONS NOT AVAILABLE ON ALL
HOME PLANS AND IN ALL
NEIGHBORHOODS. ROOM SIZE
DIMENSIONS AND SQUARE FOOTAGES
ARE APPROXIMATE. CONTACT SALES
AGENT FOR MORE INFORMATION.
TERMS AND CONDITIONS APPLY.
HTTPS://EGSTOLTZFUSHOMES.COM/
TERMS-AND-CONDITIONS/