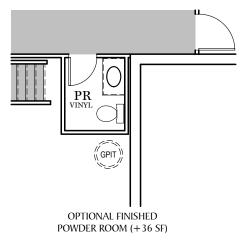

## Finished Basement Options

"CAMBRIDGE"

TRADITIONAL ELEVATION\*\*

**CLASSIC ELEVATION** 

Elevations

"CAMBRIDGE"

\*\* TRADITIONAL ELEVATION ONLY AVAILABLE IN SELECT COMMUNITIES ALL IMAGES ARE FOR ARTISTIC
PURPOSES ONLY AND MAY CONTAIN
ADDITIONAL FEATURES OR DESIGN
OPTIONS NOT AVAILABLE ON ALL
HOME PLANS AND IN ALL
NEIGHBORHOODS. ROOM SIZE
DIMENSIONS AND SQUARE FOOTAGES
ARE APPROXIMATE. CONTACT SALES
AGENT FOR MORE INFORMATION.
TERMS AND CONDITIONS APPLY.
HTTPS://EGSTOLTZFUSHOMES.COM/
TERMS-AND-CONDITIONS/