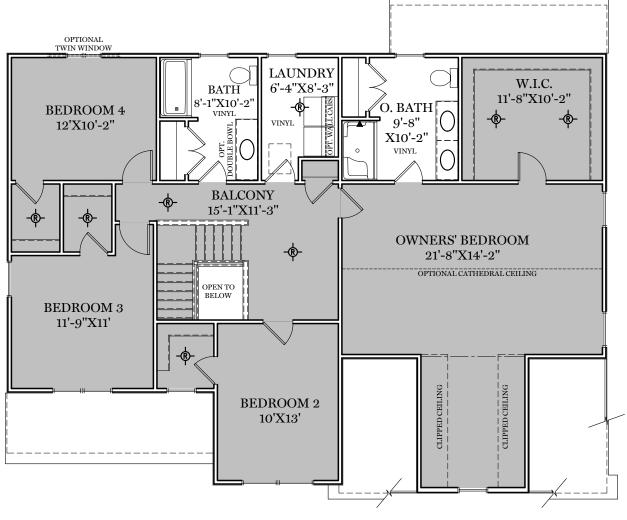

TRADITIONAL\*\* & CLASSIC FLOOR PLAN SHOWN

2nd Floor Plan - 1,543 sf

"CAMBRIDGE"

\*\* TRADITIONAL FLOOR PLAN ONLY AVAILABLE IN SELECT COMMUNITIES ALL IMAGES ARE FOR ARTISTIC
PURPOSES ONLY AND MAY CONTAIN
ADDITIONAL FEATURES OR DESIGN
OPTIONS NOT AVAILABLE ON ALL
HOME PLANS AND IN ALL
NEIGHBORHOODS. ROOM SIZE
DIMENSIONS AND SQUARE FOOTAGES
ARE APPROXIMATE. CONTACT SALES
AGENT FOR MORE INFORMATION.
TERMS AND CONDITIONS APPLY.
HTTPS://EGSTOLTZFUSHOMES.COM/
TERMS-AND-CONDITIONS/

2nd Floor Plan "CAMBRIDGE"

ALL IMAGES ARE FOR ARTISTIC PURPOSES ONLY AND MAY CONTAIN ADDITIONAL FEATURES OR DESIGN OPTIONS NOT AVAILABLE ON ALL HOME PLANS AND IN ALL NEIGHBORHOODS. ROOM SIZE DIMENSIONS AND SQUARE FOOTAGES ARE APPROXIMATE. CONTACT SALES
AGENT FOR MORE INFORMATION.
TERMS AND CONDITIONS APPLY. HTTPS://EGSTOLTZFUSHOMES.COM/ TERMS-AND-CONDITIONS/