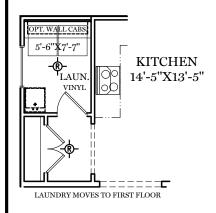

-- FLUSH MOUNT RECESSED-STYLE LIGHT

2nd Floor Options
"CAMBRIDGE"

ALL IMAGES ARE FOR ARTISTIC PURPOSES ONLY AND MAY CONTAIN ADDITIONAL FEATURES OR DESIGN OPTIONS NOT AVAILABLE ON ALL HOME PLANS AND IN ALL NEIGHBORHOODS. ROOM SIZE DIMENSIONS AND SQUARE FOOTAGES ARE APPROXIMATE. CONTACT SALES AGENT FOR MORE INFORMATION. TERMS AND CONDITIONS APPLY. HTTPS://EGSTOLTZFUSHOMES.COM/TERMS-AND-CONDITIONS/