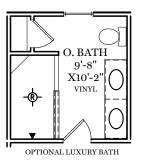

OPTIONAL FINISHED BATHROOM (+52 SF)

ALL IMAGES ARE FOR ARTISTIC
PURPOSES ONLY AND MAY CONTAIN
ADDITIONAL FEATURES OR DESIGN
OPTIONS NOT AVAILABLE ON ALL
HOME PLANS AND IN ALL
NEIGHBORHOODS. ROOM SIZE
DIMENSIONS AND SQUARE FOOTAGES
ARE APPROXIMATE. CONTACT SALES
AGENT FOR MORE INFORMATION.
TERMS AND CONDITIONS APPLY.
HTTPS://EGSTOLTZFUSHOMES.COM/
TERMS-AND-CONDITIONS/