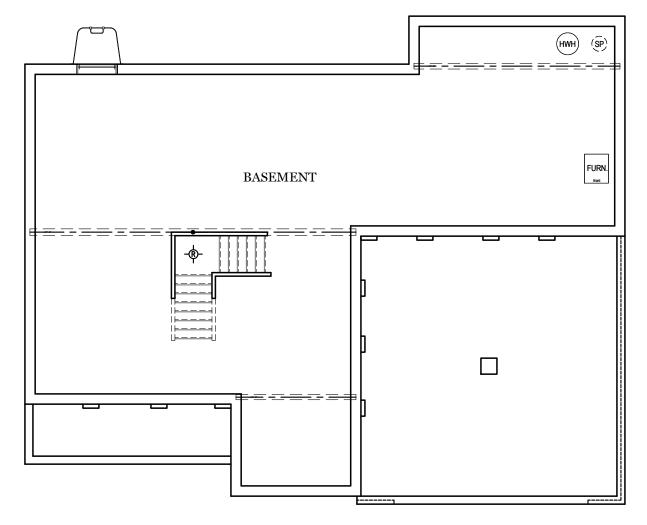

## Foundation

"CAMBRIDGE"

\*\* TRADITIONAL FLOOR PLAN ONLY AVAILABLE IN SELECT COMMUNITIES

## E.G.S. RESERVES THE RIGHT TO RELOCATE MECHANICALS AS REQ. BY SITE CONDITIONS

ALL IMAGES ARE FOR ARTISTIC
PURPOSES ONLY AND MAY CONTAIN
ADDITIONAL FEATURES OR DESIGN
OPTIONS NOT AVAILABLE ON ALL
HOME PLANS AND IN ALL
NEIGHBORHOODS. ROOM SIZE
DIMENSIONS AND SQUARE FOOTAGES
ARE APPROXIMATE. CONTACT SALES
AGENT FOR MORE INFORMATION.
TERMS AND CONDITIONS APPLY.
HTTPS://EGSTOLTZFUSHOMES.COM/
TERMS-AND-CONDITIONS/