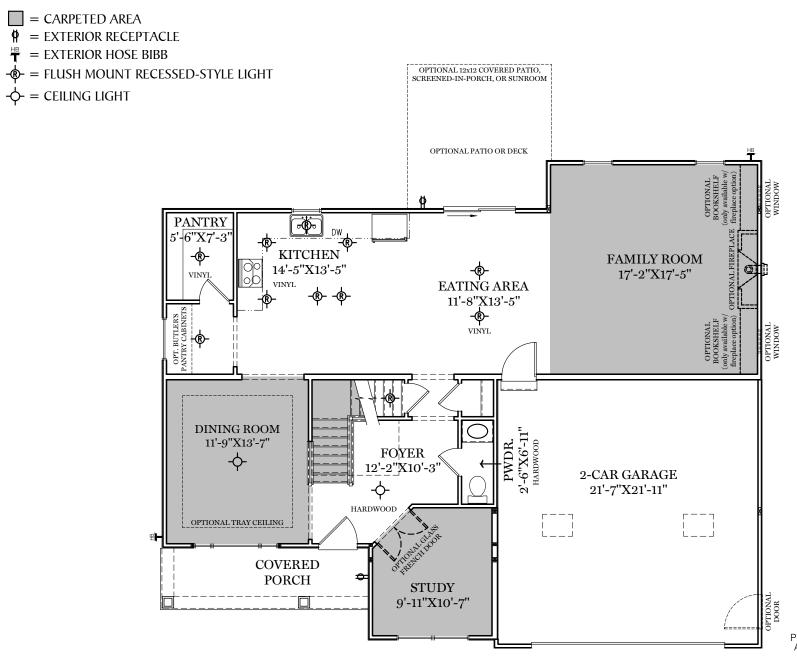

1st Floor Plan - 1,264 sf

"CAMBRIDGE"

\*\* TRADITIONAL FLOOR PLAN ONLY AVAILABLE IN SELECT COMMUNITIES ALL IMAGES ARE FOR ARTISTIC
PURPOSES ONLY AND MAY CONTAIN
ADDITIONAL FEATURES OR DESIGN
OPTIONS NOT AVAILABLE ON ALL
HOME PLANS AND IN ALL
NEIGHBORHOODS. ROOM SIZE
DIMENSIONS AND SQUARE FOOTAGES
ARE APPROXIMATE. CONTACT SALES
AGENT FOR MORE INFORMATION.
TERMS AND CONDITIONS APPLY.
HTTPS://EGSTOLTZFUSHOMES.COM/
TERMS-AND-CONDITIONS/

TRADITIONAL\*\* FLOOR PLAN SHOWN