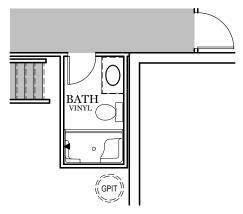

OPTIONAL FINISHED BATHROOM (+52 SF)

ALL IMAGES ARE FOR ARTISTIC
PURPOSES ONLY AND MAY CONTAIN
ADDITIONAL FEATURES OR DESIGN
OPTIONS NOT AVAILABLE ON ALL
HOME PLANS AND IN ALL
NEIGHBORHOODS. ROOM SIZE
DIMENSIONS AND SQUARE FOOTAGES
ARE APPROXIMATE. CONTACT SALES
AGENT FOR MORE INFORMATION.
TERMS AND CONDITIONS APPLY.
HTTPS://EGSTOLTZFUSHOMES.COM/
TERMS-AND-CONDITIONS/