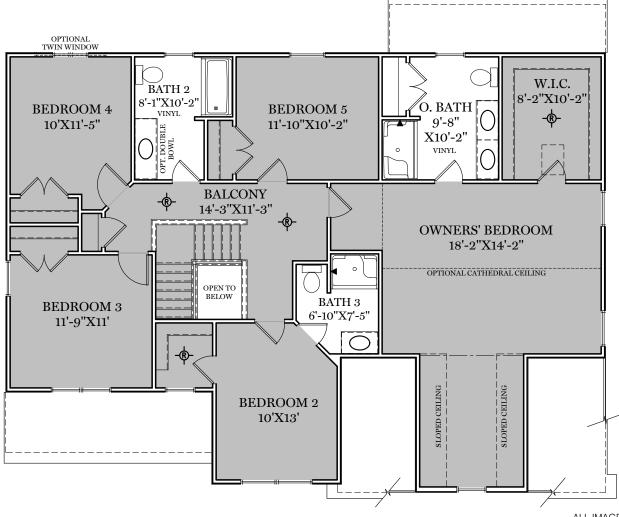

5 Bed, 3 Bath 2nd FLoor Option

"CAMBRIDGE"

ALL IMAGES ARE FOR ARTISTIC
PURPOSES ONLY AND MAY CONTAIN
ADDITIONAL FEATURES OR DESIGN
OPTIONS NOT AVAILABLE ON ALL
HOME PLANS AND IN ALL
NEIGHBORHOODS. ROOM SIZE
DIMENSIONS AND SQUARE FOOTAGES
ARE APPROXIMATE. CONTACT SALES
AGENT FOR MORE INFORMATION.
TERMS AND CONDITIONS APPLY.
HTTPS://EGSTOLTZFUSHOMES.COM/
TERMS-AND-CONDITIONS/