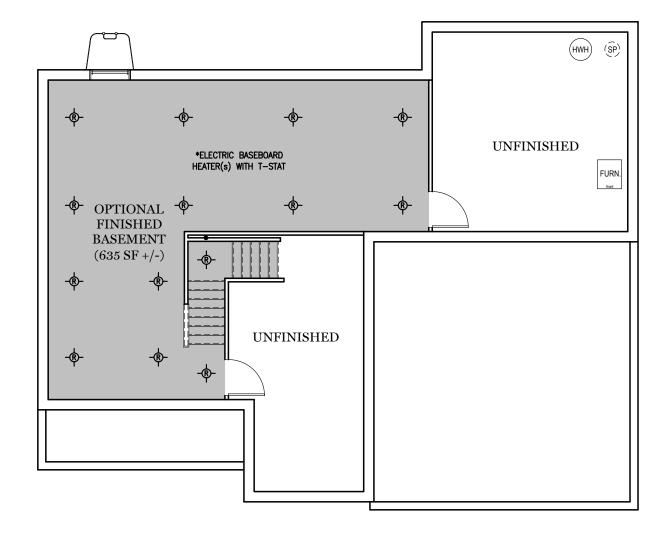

## Finished Basement Options

"CAMBRIDGE"

TRADITIONAL ELEVATION\*\*

**CLASSIC ELEVATION** 

Elevations

"CAMBRIDGE"

\*\* TRADITIONAL ELEVATION ONLY AVAILABLE IN SELECT COMMUNITIES ALL IMAGES ARE FOR ARTISTIC
PURPOSES ONLY AND MAY CONTAIN
ADDITIONAL FEATURES OR DESIGN
OPTIONS NOT AVAILABLE ON ALL
HOME PLANS AND IN ALL
NEIGHBORHOODS. ROOM SIZE
DIMENSIONS AND SQUARE FOOTAGES
ARE APPROXIMATE. CONTACT SALES
AGENT FOR MORE INFORMATION.
TERMS AND CONDITIONS APPLY.
HTTPS://EGSTOLTZFUSHOMES.COM/
TERMS-AND-CONDITIONS/