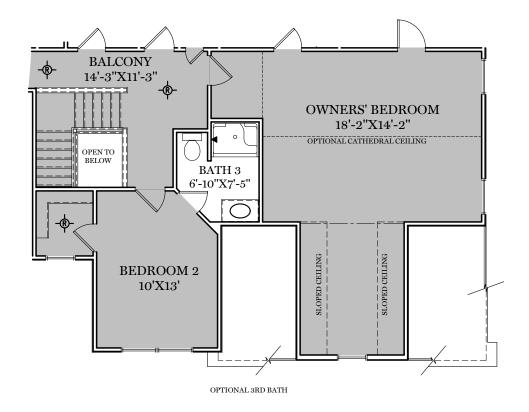

-- FLUSH MOUNT RECESSED-STYLE LIGHT

2nd Floor Options
"CAMBRIDGE"

ALL IMAGES ARE FOR ARTISTIC PURPOSES ONLY AND MAY CONTAIN ADDITIONAL FEATURES OR DESIGN OPTIONS NOT AVAILABLE ON ALL HOME PLANS AND IN ALL NEIGHBORHOODS. ROOM SIZE DIMENSIONS AND SQUARE FOOTAGES ARE APPROXIMATE. CONTACT SALES AGENT FOR MORE INFORMATION. TERMS AND CONDITIONS APPLY. HTTPS://EGSTOLTZFUSHOMES.COM/TERMS-AND-CONDITIONS/

5 Bed, 3 Bath 2nd FLoor Option

"CAMBRIDGE"

ALL IMAGES ARE FOR ARTISTIC
PURPOSES ONLY AND MAY CONTAIN
ADDITIONAL FEATURES OR DESIGN
OPTIONS NOT AVAILABLE ON ALL
HOME PLANS AND IN ALL
NEIGHBORHOODS. ROOM SIZE
DIMENSIONS AND SQUARE FOOTAGES
ARE APPROXIMATE. CONTACT SALES
AGENT FOR MORE INFORMATION.
TERMS AND CONDITIONS APPLY.
HTTPS://EGSTOLTZFUSHOMES.COM/
TERMS-AND-CONDITIONS/