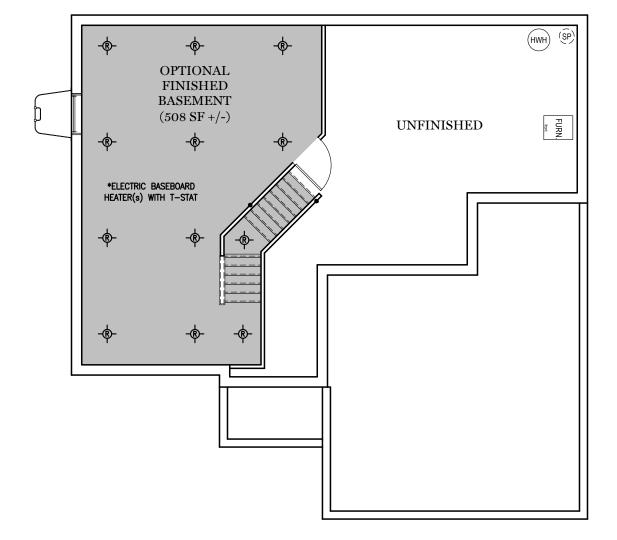

## Finished Basement Options "DANBURY"

OPTIONAL EXTENDED COVERED PORCH

TRADITIONAL ELEVATION\*\*

OPTIONAL EXTENDED COVERED PORCH

**CLASSIC ELEVATION** 

Elevations

"DANBURY"

\*\* TRADITIONAL ELEVATION ONLY AVAILABLE IN SELECT COMMUNITIES ALL IMAGES ARE FOR ARTISTIC PURPOSES ONLY AND MAY CONTAIN ADDITIONAL FEATURES OR DESIGN OPTIONS NOT AVAILABLE ON ALL HOME PLANS AND IN ALL NEIGHBORHOODS. ROOM SIZE DIMENSIONS AND SQUARE FOOTAGES ARE APPROXIMATE. CONTACT SALES AGENT FOR MORE INFORMATION. TERMS AND CONDITIONS APPLY. HTTPS://EGSTOLTZFUSHOMES.COM/TERMS-AND-CONDITIONS/