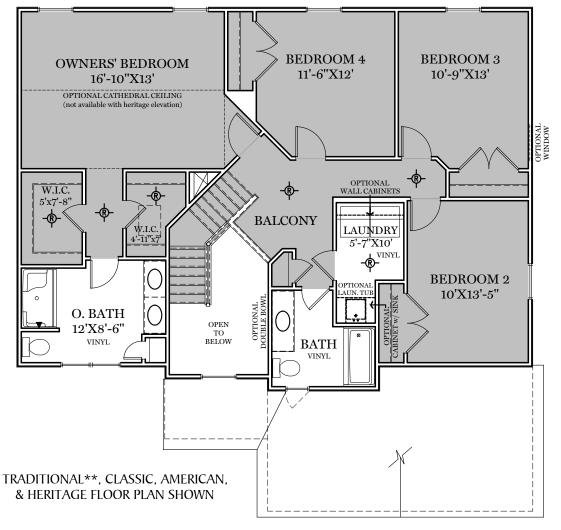

PDF LAST UPDATED 6/5/2025

\*\* TRADITIONAL FLOOR

PLAN ONLY AVAILABLE IN

**SELECT COMMUNITIES** 

1st Floor Plan - 1,064 sf

"DANBURY"

 $-\phi$ - = Flush mount recessed-style light

2nd Floor Plan - 1,318 sf