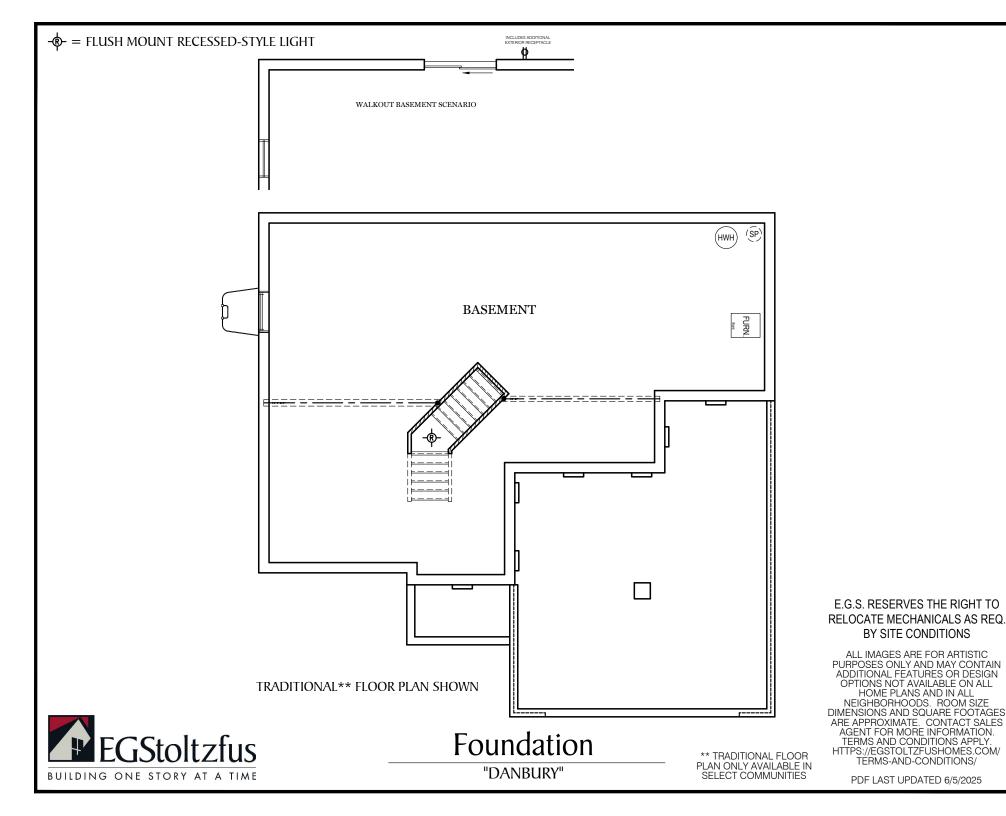

## Finished Basement Options "DANBURY"

OPTIONAL EXTENDED COVERED PORCH

TRADITIONAL ELEVATION\*\*

OPTIONAL EXTENDED COVERED PORCH

**CLASSIC ELEVATION** 

Elevations

"DANBURY"

\*\* TRADITIONAL ELEVATION ONLY AVAILABLE IN SELECT COMMUNITIES ALL IMAGES ARE FOR ARTISTIC PURPOSES ONLY AND MAY CONTAIN ADDITIONAL FEATURES OR DESIGN OPTIONS NOT AVAILABLE ON ALL HOME PLANS AND IN ALL NEIGHBORHOODS. ROOM SIZE DIMENSIONS AND SQUARE FOOTAGES ARE APPROXIMATE. CONTACT SALES AGENT FOR MORE INFORMATION. TERMS AND CONDITIONS APPLY. HTTPS://EGSTOLTZFUSHOMES.COM/TERMS-AND-CONDITIONS/

BUILDING ONE STORY AT A TIME

ALL IMAGES ARE FOR ARTISTIC
PURPOSES ONLY AND MAY CONTAIN
ADDITIONAL FEATURES OR DESIGN
OPTIONS NOT AVAILABLE ON ALL
HOME PLANS AND IN ALL
HEIGHBORHOODS. ROOM SIZE
DIMENSIONS AND SQUARE FOOTAGES
ARE APPROXIMATE. CONTACT SALES
AGENT FOR MORE INFORMATION.
TERMS AND CONDITIONS APPLY.
HTTPS://EGSTOLTZFUSHOMES.COM/
TERMS-AND-CONDITIONS/

PDF LAST UPDATED 6/5/2025

\*\* TRADITIONAL FLOOR

PLAN ONLY AVAILABLE IN

**SELECT COMMUNITIES** 

1st Floor Plan - 1,064 sf

"DANBURY"

 $-\phi$ - = Flush mount recessed-style light

2nd Floor Plan - 1,318 sf