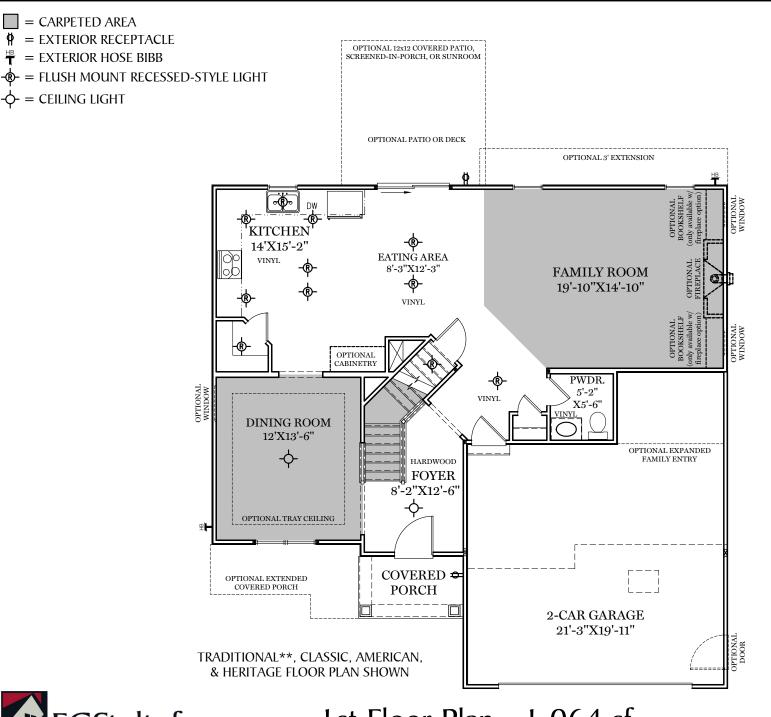

PDF LAST UPDATED 6/5/2025

\*\* TRADITIONAL FLOOR

PLAN ONLY AVAILABLE IN

**SELECT COMMUNITIES** 

1st Floor Plan - 1,064 sf

"DANBURY"

 $-\phi$ - = Flush mount recessed-style light

2nd Floor Plan - 1,318 sf