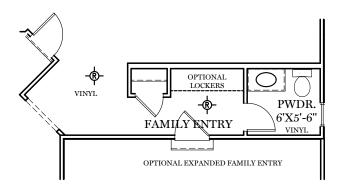

EGStoltzfus
BUILDING ONE STORY AT A TIME

1 st & 2nd Floor Options
"DANBURY"

ALL IMAGES ARE FOR ARTISTIC
PURPOSES ONLY AND MAY CONTAIN
ADDITIONAL FEATURES OR DESIGN
OPTIONS NOT AVAILABLE ON ALL
HOME PLANS AND IN ALL
HOME PLANS AND IN ALL
BIGHBORHOODS. ROOM SIZE
DIMENSIONS AND SQUARE FOOTAGES
ARE APPROXIMATE. CONTACT SALES
AGENT FOR MORE INFORMATION.
TERMS AND CONDITIONS APPLY.
HTTPS://EGSTOLTZFUSHOMES.COM/
TERMS-AND-CONDITIONS/