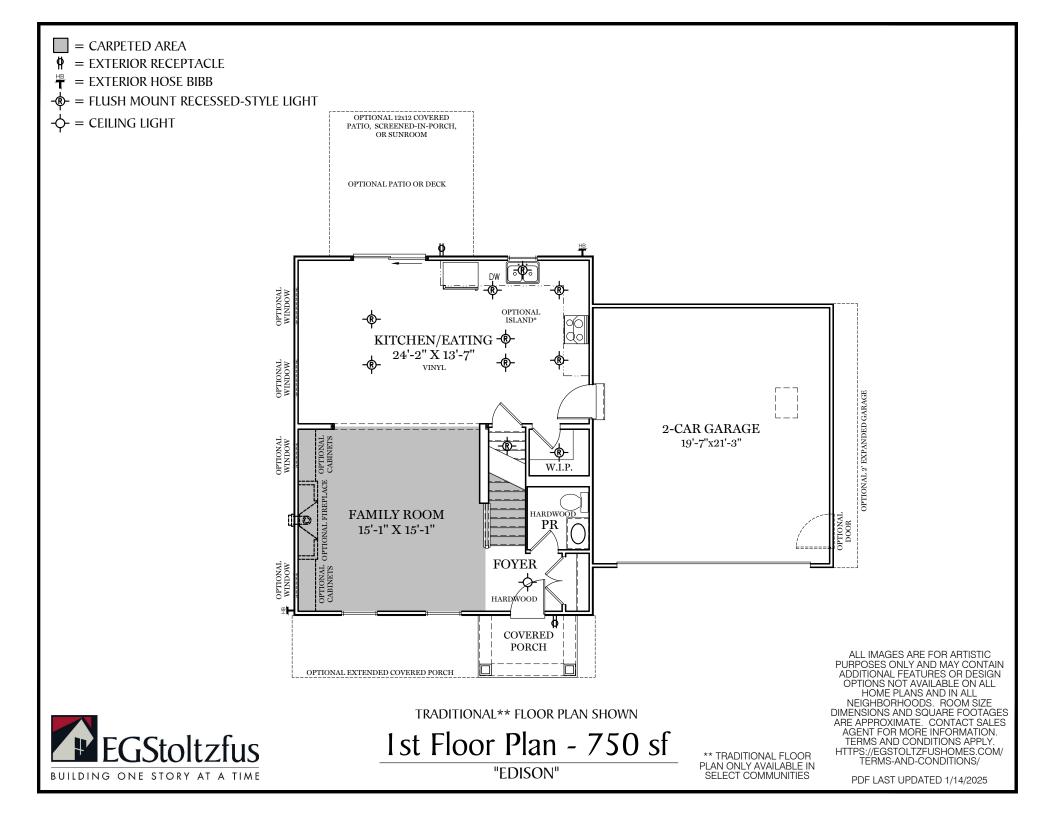

## $\square$ = CARPETED AREA

P

## -&- = FLUSH MOUNT RECESSED-STYLE LIGHT

PDF LAST UPDATED 1/14/2025

CARPETED AREA

Finished Basement Options

(( GPIT )) ~ ~ PR VINYI FURN front UNFINISHED (HWH) (SP) **OPTIONAL FINISHED** POWDER ROOM (+27 SF) BATH VINYL GPIT FURN UNFINISHED (HWH (SP) OPTIONAL FINISHED BATHROOM (+44 SF) ALL IMAGES ARE FOR ARTISTIC ALL INVAGES ARE FOR ARTISTIC PURPOSES ONLY AND MAY CONTAIN ADDITIONAL FEATURES OR DESIGN OPTIONS NOT AVAILABLE ON ALL HOME PLANS AND IN ALL