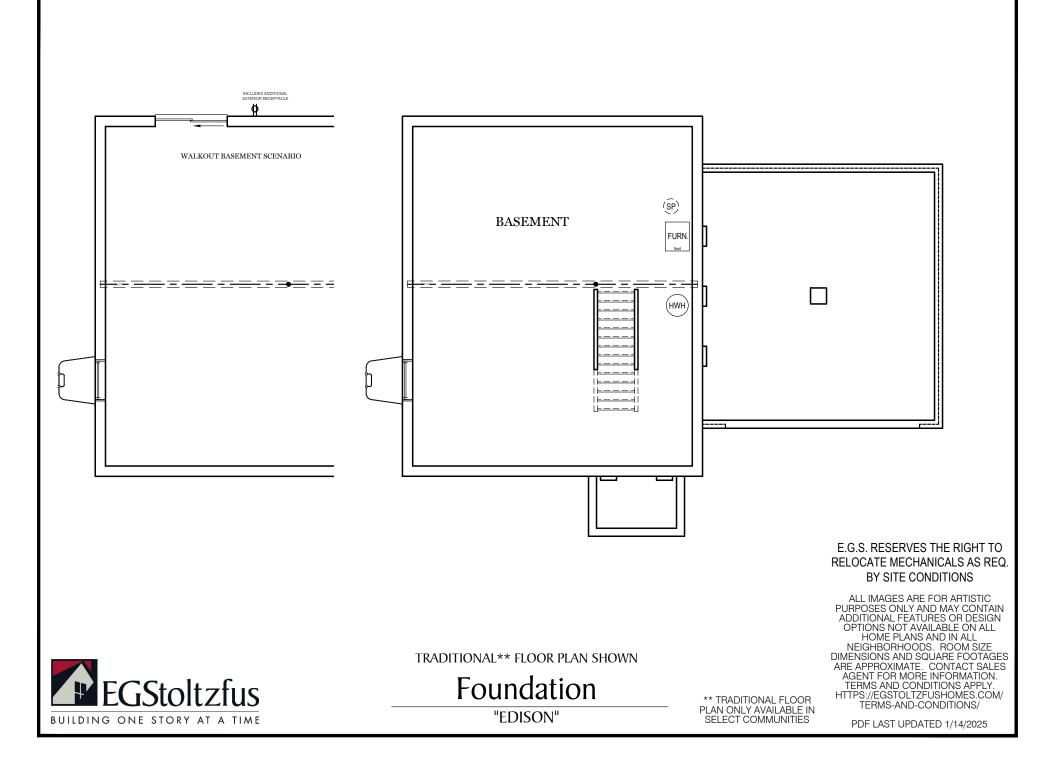

## $\square$ = CARPETED AREA

P

## -&- = FLUSH MOUNT RECESSED-STYLE LIGHT

PDF LAST UPDATED 1/14/2025

CARPETED AREA

Finished Basement Options

(( GPIT )) ~ ~ PR VINYI FURN front UNFINISHED (HWH) (SP) **OPTIONAL FINISHED** POWDER ROOM (+27 SF) BATH VINYL GPIT FURN UNFINISHED (HWH (SP) OPTIONAL FINISHED BATHROOM (+44 SF) ALL IMAGES ARE FOR ARTISTIC ALL INVAGES ARE FOR ARTISTIC PURPOSES ONLY AND MAY CONTAIN ADDITIONAL FEATURES OR DESIGN OPTIONS NOT AVAILABLE ON ALL HOME PLANS AND IN ALL