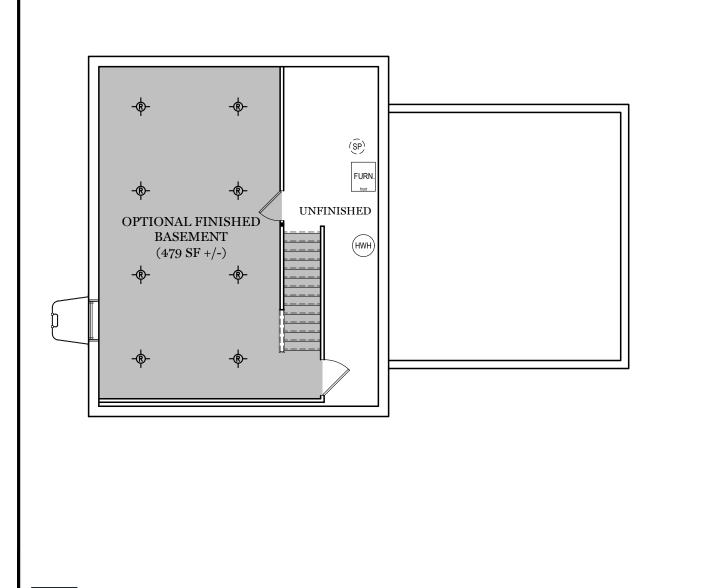

## $\square$ = CARPETED AREA

P

## -&- = FLUSH MOUNT RECESSED-STYLE LIGHT

PDF LAST UPDATED 1/14/2025

CARPETED AREA

Finished Basement Options

(( GPIT )) ~ ~ PR VINYI FURN front UNFINISHED (HWH) (SP) **OPTIONAL FINISHED** POWDER ROOM (+27 SF) BATH VINYL GPIT FURN UNFINISHED (HWH (SP) OPTIONAL FINISHED BATHROOM (+44 SF) ALL IMAGES ARE FOR ARTISTIC ALL INVAGES ARE FOR ARTISTIC PURPOSES ONLY AND MAY CONTAIN ADDITIONAL FEATURES OR DESIGN OPTIONS NOT AVAILABLE ON ALL HOME PLANS AND IN ALL