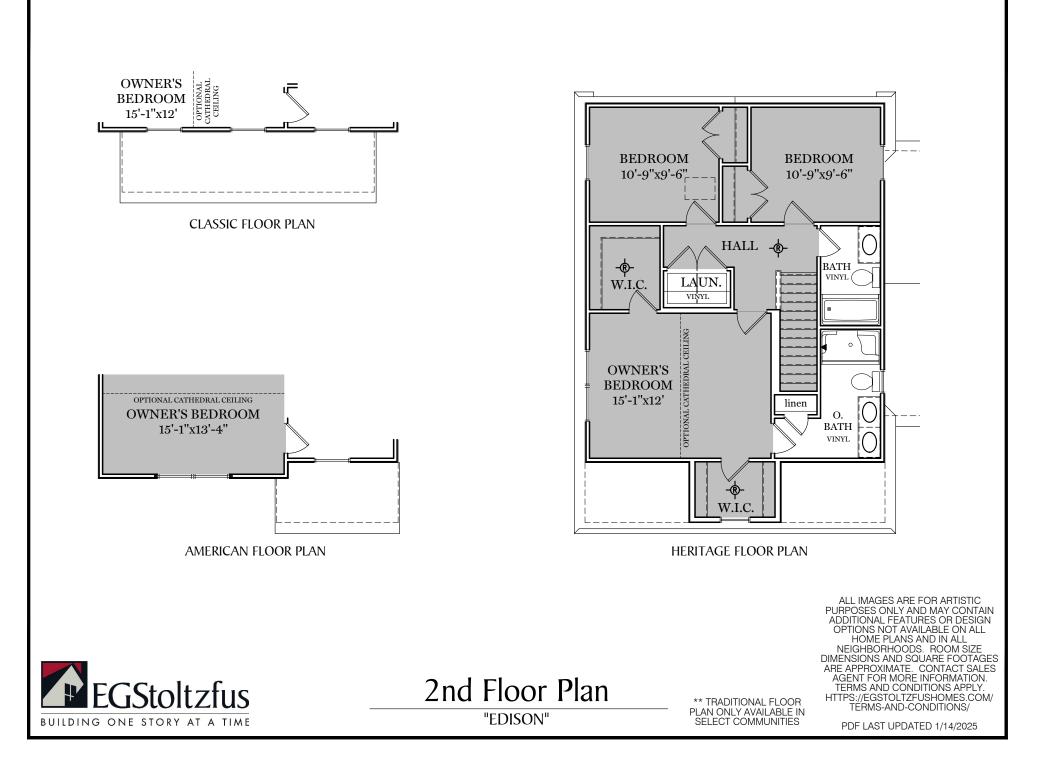

## $\square$ = CARPETED AREA

P

## -&- = FLUSH MOUNT RECESSED-STYLE LIGHT

PDF LAST UPDATED 1/14/2025

CARPETED AREA

Finished Basement Options

(( GPIT )) ~ ~ PR VINYI FURN front UNFINISHED (HWH) (SP) **OPTIONAL FINISHED** POWDER ROOM (+27 SF) BATH VINYL GPIT FURN UNFINISHED (HWH (SP) OPTIONAL FINISHED BATHROOM (+44 SF) ALL IMAGES ARE FOR ARTISTIC ALL INVAGES ARE FOR ARTISTIC PURPOSES ONLY AND MAY CONTAIN ADDITIONAL FEATURES OR DESIGN OPTIONS NOT AVAILABLE ON ALL HOME PLANS AND IN ALL