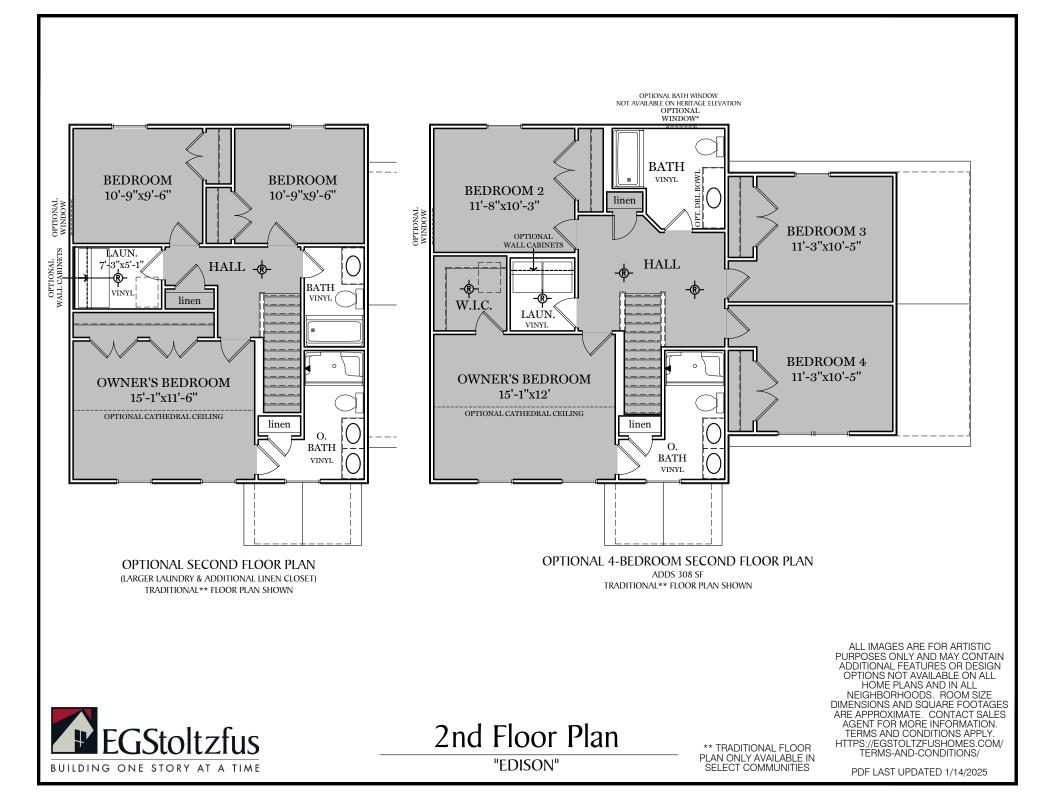

## $\square$ = CARPETED AREA

P

## -&- = FLUSH MOUNT RECESSED-STYLE LIGHT

PDF LAST UPDATED 1/14/2025

CARPETED AREA

Finished Basement Options

(( GPIT )) ~ ~ PR VINYI FURN front UNFINISHED (HWH) (SP) **OPTIONAL FINISHED** POWDER ROOM (+27 SF) BATH VINYL GPIT FURN UNFINISHED (HWH (SP) OPTIONAL FINISHED BATHROOM (+44 SF) ALL IMAGES ARE FOR ARTISTIC ALL INVAGES ARE FOR ARTISTIC PURPOSES ONLY AND MAY CONTAIN ADDITIONAL FEATURES OR DESIGN OPTIONS NOT AVAILABLE ON ALL HOME PLANS AND IN ALL