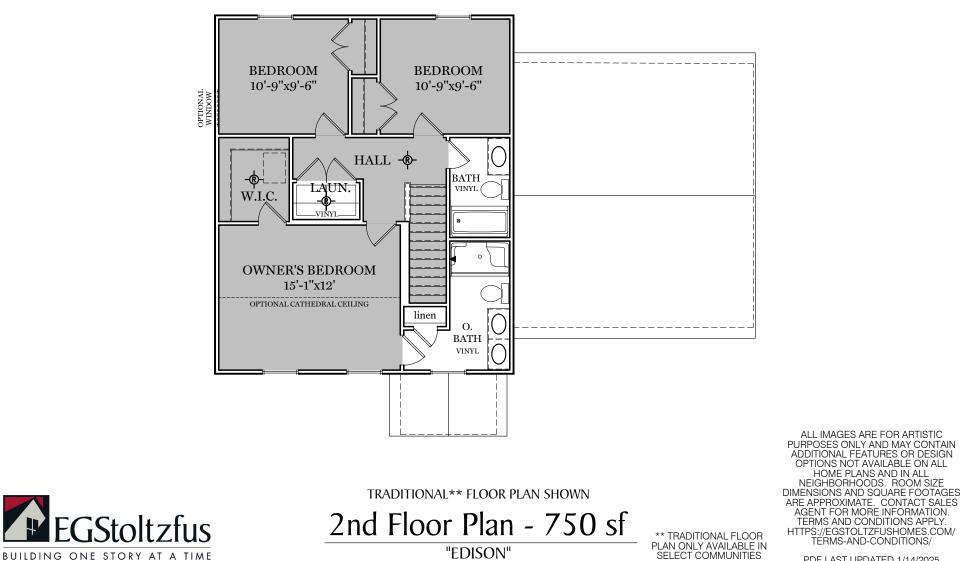

## $\square$ = CARPETED AREA

P

## -&- = FLUSH MOUNT RECESSED-STYLE LIGHT

PDF LAST UPDATED 1/14/2025

CARPETED AREA

Finished Basement Options

(( GPIT )) ~ ~ PR VINYI FURN front UNFINISHED (HWH) (SP) **OPTIONAL FINISHED** POWDER ROOM (+27 SF) BATH VINYL GPIT FURN UNFINISHED (HWH (SP) OPTIONAL FINISHED BATHROOM (+44 SF) ALL IMAGES ARE FOR ARTISTIC ALL INVAGES ARE FOR ARTISTIC PURPOSES ONLY AND MAY CONTAIN ADDITIONAL FEATURES OR DESIGN OPTIONS NOT AVAILABLE ON ALL HOME PLANS AND IN ALL