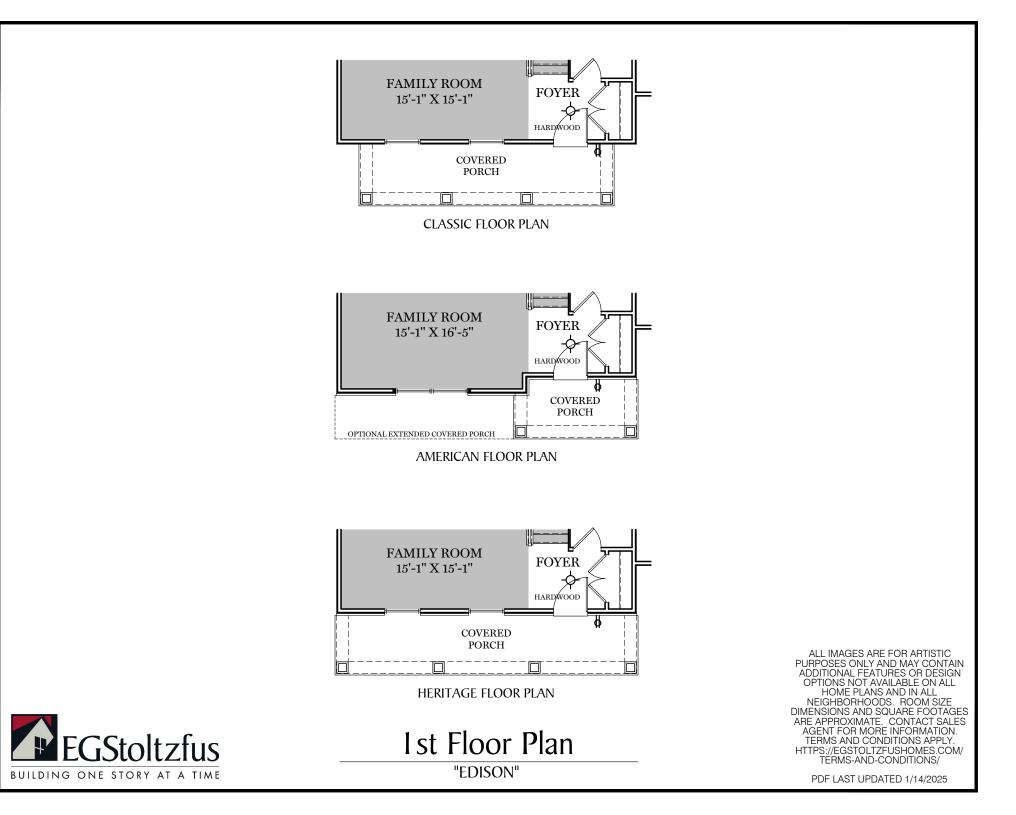

## $\square$ = CARPETED AREA

P

## -&- = FLUSH MOUNT RECESSED-STYLE LIGHT

PDF LAST UPDATED 1/14/2025

CARPETED AREA

Finished Basement Options

(( GPIT )) ~ ~ PR VINYI FURN front UNFINISHED (HWH) (SP) **OPTIONAL FINISHED** POWDER ROOM (+27 SF) BATH VINYL GPIT FURN UNFINISHED (HWH (SP) OPTIONAL FINISHED BATHROOM (+44 SF) ALL IMAGES ARE FOR ARTISTIC ALL INVAGES ARE FOR ARTISTIC PURPOSES ONLY AND MAY CONTAIN ADDITIONAL FEATURES OR DESIGN OPTIONS NOT AVAILABLE ON ALL HOME PLANS AND IN ALL