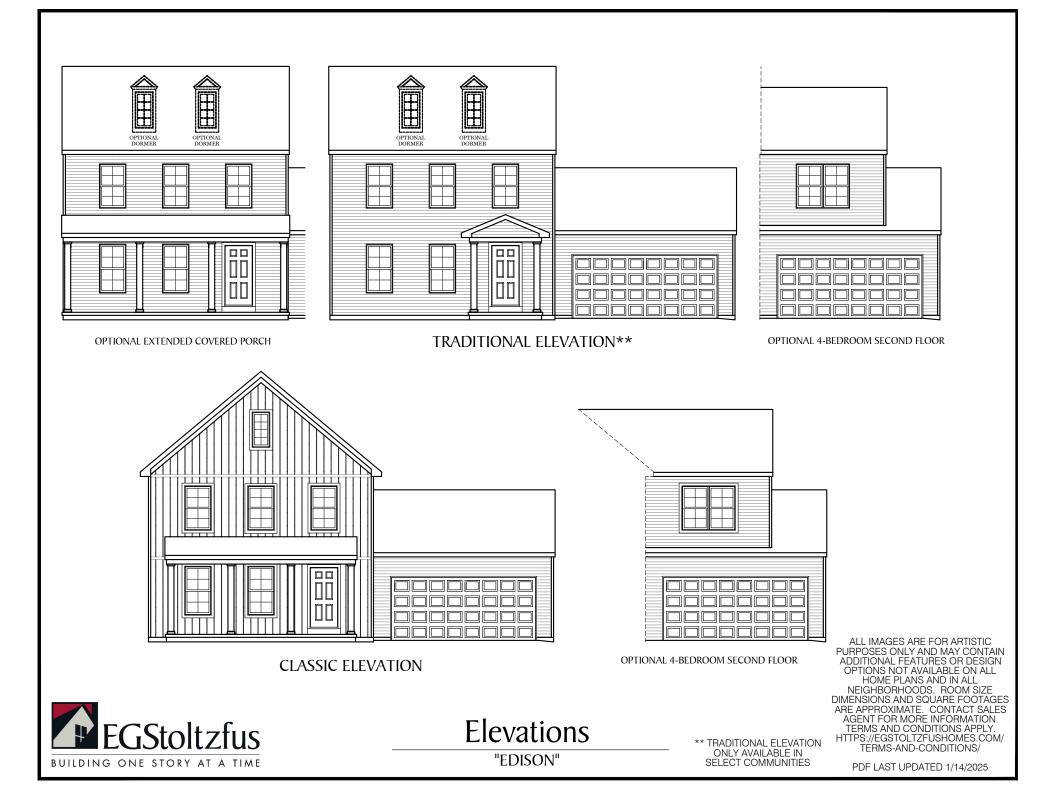

## $\square$ = CARPETED AREA

P

## -&- = FLUSH MOUNT RECESSED-STYLE LIGHT



PDF LAST UPDATED 1/14/2025







CARPETED AREA





Finished Basement Options

(( GPIT )) ~ ~ PR VINYI FURN front UNFINISHED (HWH) (SP) **OPTIONAL FINISHED** POWDER ROOM (+27 SF) BATH VINYL GPIT FURN UNFINISHED (HWH (SP) OPTIONAL FINISHED BATHROOM (+44 SF) ALL IMAGES ARE FOR ARTISTIC ALL INVAGES ARE FOR ARTISTIC PURPOSES ONLY AND MAY CONTAIN ADDITIONAL FEATURES OR DESIGN OPTIONS NOT AVAILABLE ON ALL HOME PLANS AND IN ALL

> HTTPS://EGSTOLTZFUSHOMES.COM/ TERMS-AND-CONDITIONS/ PDF LAST UPDATED 1/14/2025

NEIGHBORHOODS. ROOM SIZE DIMENSIONS AND SQUARE FOOTAGES ARE APPROXIMATE. CONTACT SALES AGENT FOR MORE INFORMATION.

TERMS AND CONDITIONS APPLY.