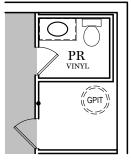

 $-\phi$ - = Flush mount recessed-style light

OPTIONAL FINISHED POWDER ROOM (+35 SF)

OPTIONAL FINISHED BATHROOM (+54 SF)

ALL IMAGES ARE FOR ARTISTIC
PURPOSES ONLY AND MAY CONTAIN
ADDITIONAL FEATURES OR DESIGN
OPTIONS NOT AVAILABLE ON ALL
HOME PLANS AND IN ALL
NEIGHBORHOODS. ROOM SIZE
DIMENSIONS AND SQUARE FOOTAGES
ARE APPROXIMATE. CONTACT SALES
AGENT FOR MORE INFORMATION.
TERMS AND CONDITIONS APPLY.
HTTPS://EGSTOLTZFUSHOMES.COM/
TERMS-AND-CONDITIONS/