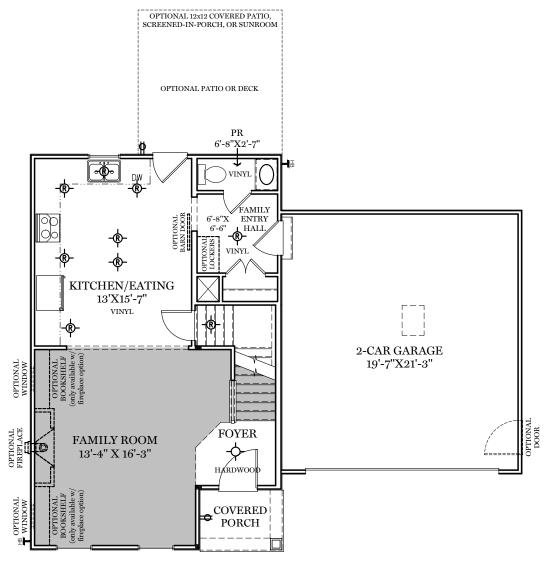

**♦** = EXTERIOR RECEPTACLE

 $\mathbf{T}$  = EXTERIOR HOSE BIBB

-🖟- = Flush mount recessed-style light

TRADITIONAL\*\* & CLASSIC FLOOR PLAN SHOWN

1st Floor Plan - 659 sf

"HARTMAN"

\*\* TRADITIONAL FLOOR PLAN ONLY AVAILABLE IN SELECT COMMUNITIES ALL IMAGES ARE FOR ARTISTIC
PURPOSES ONLY AND MAY CONTAIN
ADDITIONAL FEATURES OR DESIGN
OPTIONS NOT AVAILABLE ON ALL
HOME PLANS AND IN ALL
NEIGHBORHOODS. ROOM SIZE
DIMENSIONS AND SQUARE FOOTAGES
ARE APPROXIMATE. CONTACT SALES
AGENT FOR MORE INFORMATION.
TERMS AND CONDITIONS APPLY.
HTTPS://EGSTOLTZFUSHOMES.COM/
TERMS-AND-CONDITIONS/

TRADITIONAL\*\* FLOOR PLAN SHOWN