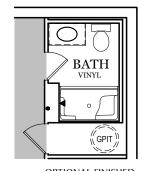

 $-\phi$ - = Flush mount recessed-style light

OPTIONAL FINISHED POWDER ROOM (+35 SF)

OPTIONAL FINISHED BATHROOM (+54 SF)

ALL IMAGES ARE FOR ARTISTIC
PURPOSES ONLY AND MAY CONTAIN
ADDITIONAL FEATURES OR DESIGN
OPTIONS NOT AVAILABLE ON ALL
HOME PLANS AND IN ALL
NEIGHBORHOODS. ROOM SIZE
DIMENSIONS AND SQUARE FOOTAGES
ARE APPROXIMATE. CONTACT SALES
AGENT FOR MORE INFORMATION.
TERMS AND CONDITIONS APPLY.
HTTPS://EGSTOLTZFUSHOMES.COM/
TERMS-AND-CONDITIONS/