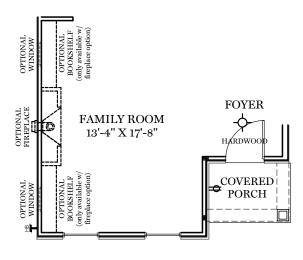

**♦** = EXTERIOR RECEPTACLE

 $\mathbf{T}$  = EXTERIOR HOSE BIBB

-🖟- = Flush mount recessed-style light







TRADITIONAL\*\* & CLASSIC FLOOR PLAN SHOWN

1st Floor Plan - 659 sf

"HARTMAN"

\*\* TRADITIONAL FLOOR PLAN ONLY AVAILABLE IN SELECT COMMUNITIES ALL IMAGES ARE FOR ARTISTIC
PURPOSES ONLY AND MAY CONTAIN
ADDITIONAL FEATURES OR DESIGN
OPTIONS NOT AVAILABLE ON ALL
HOME PLANS AND IN ALL
NEIGHBORHOODS. ROOM SIZE
DIMENSIONS AND SQUARE FOOTAGES
ARE APPROXIMATE. CONTACT SALES
AGENT FOR MORE INFORMATION.
TERMS AND CONDITIONS APPLY.
HTTPS://EGSTOLTZFUSHOMES.COM/
TERMS-AND-CONDITIONS/



AMERICAN FLOOR PLAN





1st Floor Plan

"HARTMAN"

ALL IMAGES ARE FOR ARTISTIC PURPOSES ONLY AND MAY CONTAIN ADDITIONAL FEATURES OR DESIGN OPTIONS NOT AVAILABLE ON ALL HOME PLANS AND IN ALL NEIGHBORHOODS. ROOM SIZE DIMENSIONS AND SQUARE FOOTAGES ARE APPROXIMATE. CONTACT SALES AGENT FOR MORE INFORMATION. TERMS AND CONDITIONS APPLY. HTTPS://EGSTOLTZFUSHOMES.COM/TERMS-AND-CONDITIONS/



 $-\phi$ - = Flush mount recessed-style light





TRADITIONAL\*\* & CLASSIC FLOOR PLAN SHOWN

2nd Floor Plan - 693 sf

"HARTMAN"

\*\* TRADITIONAL FLOOR PLAN ONLY AVAILABLE IN SELECT COMMUNITIES ALL IMAGES ARE FOR ARTISTIC
PURPOSES ONLY AND MAY CONTAIN
ADDITIONAL FEATURES OR DESIGN
OPTIONS NOT AVAILABLE ON ALL
HOME PLANS AND IN ALL
NEIGHBORHOODS. ROOM SIZE
DIMENSIONS AND SQUARE FOOTAGES
ARE APPROXIMATE. CO