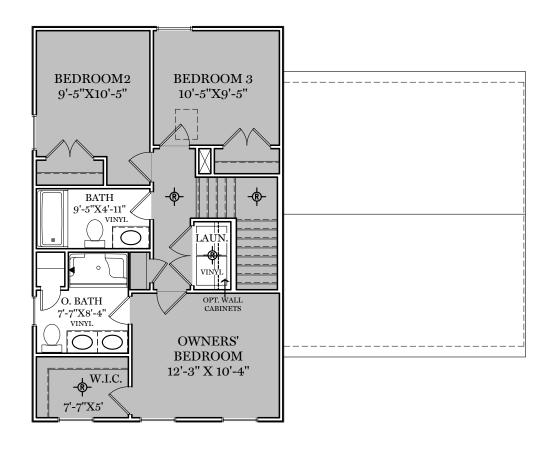

AMERICAN FLOOR PLAN

1st Floor Plan

"HARTMAN"

ALL IMAGES ARE FOR ARTISTIC PURPOSES ONLY AND MAY CONTAIN ADDITIONAL FEATURES OR DESIGN OPTIONS NOT AVAILABLE ON ALL HOME PLANS AND IN ALL NEIGHBORHOODS. ROOM SIZE DIMENSIONS AND SQUARE FOOTAGES ARE APPROXIMATE. CONTACT SALES AGENT FOR MORE INFORMATION. TERMS AND CONDITIONS APPLY. HTTPS://EGSTOLTZFUSHOMES.COM/TERMS-AND-CONDITIONS/