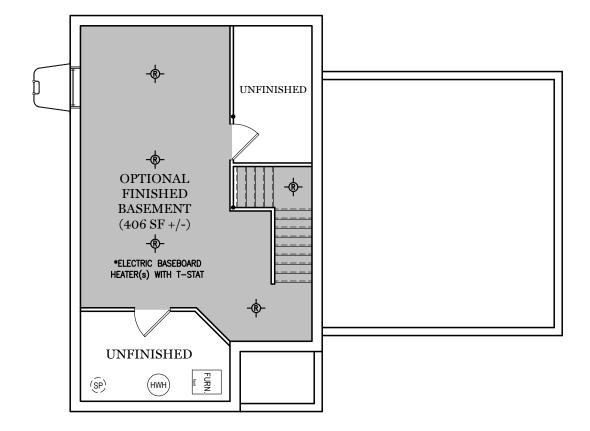

## Finished Basement Options

TRADITIONAL ELEVATION\*\*

**CLASSIC ELEVATION** 

Elevations

"HARTMAN"

\*\* TRADITIONAL ELEVATION ONLY AVAILABLE IN SELECT COMMUNITIES ALL IMAGES ARE FOR ARTISTIC
PURPOSES ONLY AND MAY CONTAIN
ADDITIONAL FEATURES OR DESIGN
OPTIONS NOT AVAILABLE ON ALL
HOME PLANS AND IN ALL
NEIGHBORHOODS. ROOM SIZE
DIMENSIONS AND SQUARE FOOTAGES
ARE APPROXIMATE. CONTACT SALES
AGENT FOR MORE INFORMATION.
TERMS AND CONDITIONS APPLY.
HTTPS://EGSTOLTZFUSHOMES.COM/
TERMS-AND-CONDITIONS/