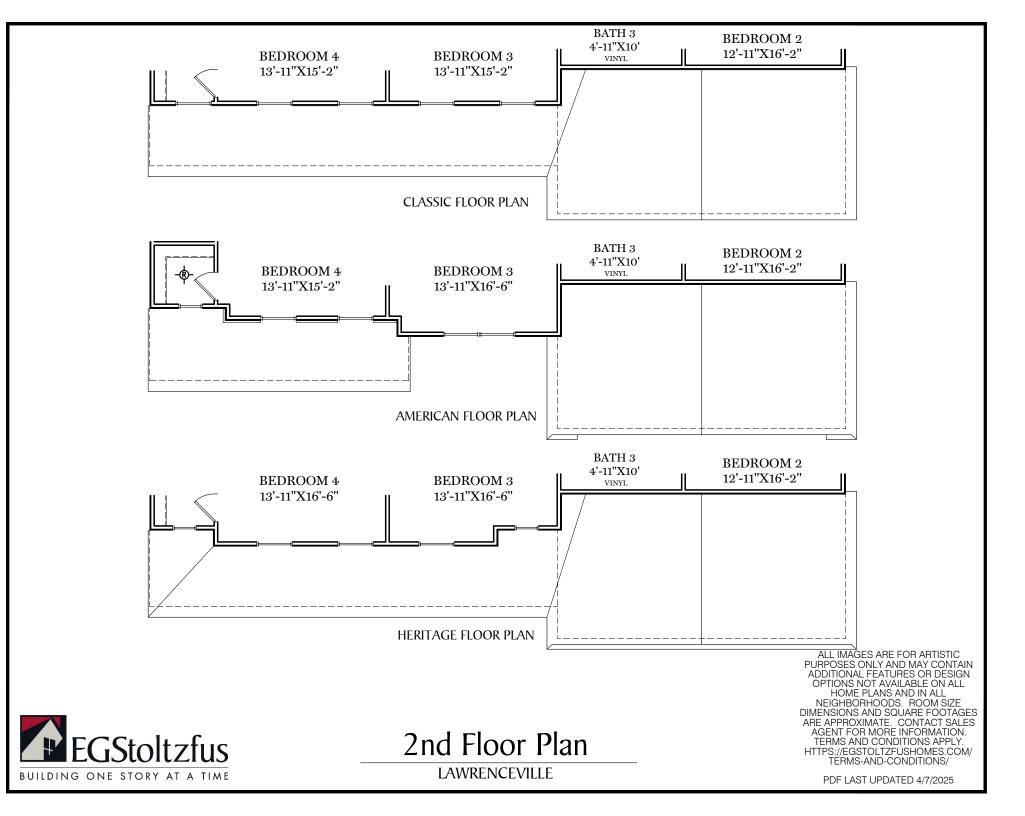

PDF LAST UPDATED 4/7/2025

LAWRENCEVILLE

 $\square$  = CARPETED AREA

-&- = FLUSH MOUNT RECESSED-STYLE LIGHT