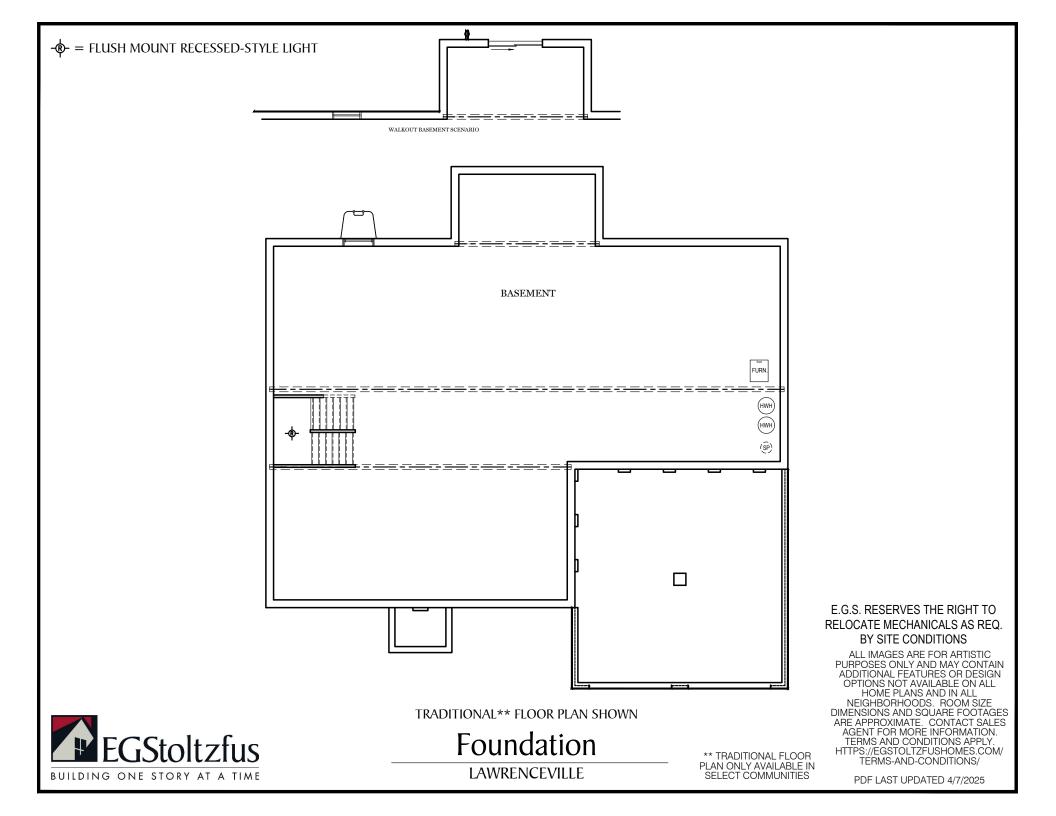

ALL IMAGES ARE FOR ARTISTIC PURPOSES ONLY AND MAY CONTAIN ADDITIONAL FEATURES OR DESIGN OPTIONS NOT AVAILABLE ON ALL HOME PLANS AND IN ALL NEIGHBORHOODS. ROOM SIZE DIMENSIONS AND SQUARE FOOTAGES ARE APPROXIMATE. CONTACT SALES AGENT FOR MORE INFORMATION. TERMS AND CONDITIONS APPLY. HTTPS://EGSTOLTZFUSHOMES.COM/ TERMS-AND-CONDITIONS/

PDF LAST UPDATED 4/7/2025

ALL IMAGES ARE FOR ARTISTIC PURPOSES ONLY AND MAY CONTAIN ADDITIONAL FEATURES OR DESIGN OPTIONS NOT AVAILABLE ON ALL HOME PLANS AND IN ALL NEIGHBORHOODS. ROOM SIZE DIMENSIONS AND SQUARE FOOTAGES ARE APPROXIMATE. CONTACT SALES AGENT FOR MORE INFORMATION. TERMS AND CONDITIONS APPLY. HTTPS://EGSTOLTZFUSHOMES.COM/ TERMS-AND-CONDITIONS/

PDF LAST UPDATED 4/7/2025

LAWRENCEVILLE

 $\square$  = CARPETED AREA

-&- = FLUSH MOUNT RECESSED-STYLE LIGHT