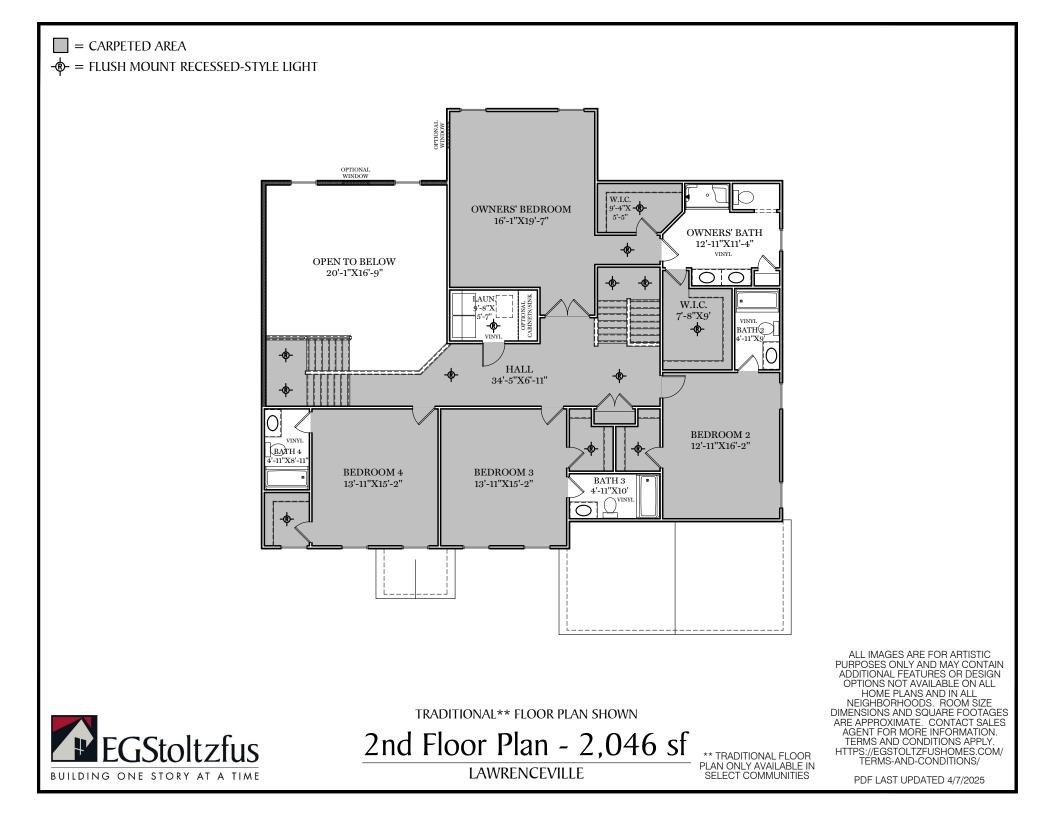

PDF LAST UPDATED 4/7/2025

LAWRENCEVILLE

 $\square$  = CARPETED AREA

-&- = FLUSH MOUNT RECESSED-STYLE LIGHT