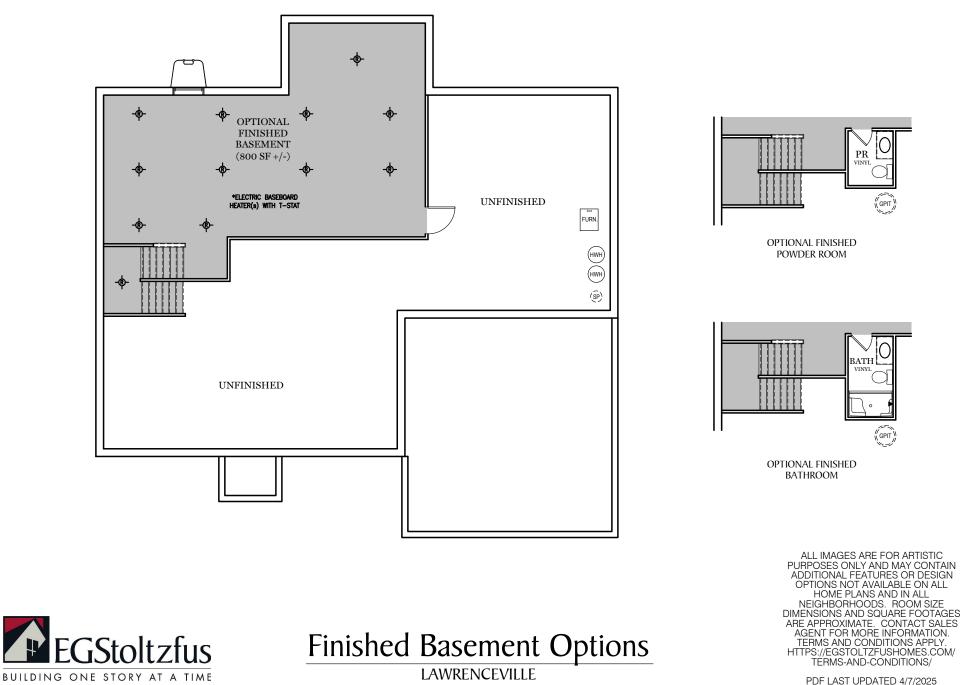

PDF LAST UPDATED 4/7/2025

LAWRENCEVILLE

 $\square$  = CARPETED AREA

-&- = FLUSH MOUNT RECESSED-STYLE LIGHT