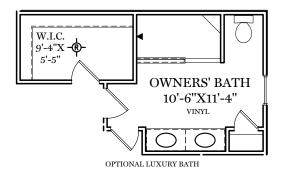

ALL IMAGES ARE FOR ARTISTIC PURPOSES ONLY AND MAY CONTAIN ADDITIONAL FEATURES OR DESIGN OPTIONS NOT AVAILABLE ON ALL HOME PLANS AND IN ALL NEIGHBORHOODS. ROOM SIZE DIMENSIONS AND SQUARE FOOTAGES ARE APPROXIMATE. CONTACT SALES AGENT FOR MORE INFORMATION. TERMS AND CONDITIONS APPLY. HTTPS://EGSTOLTZFUSHOMES.COM/ TERMS-AND-CONDITIONS/

PDF LAST UPDATED 4/7/2025





ALL IMAGES ARE FOR ARTISTIC PURPOSES ONLY AND MAY CONTAIN ADDITIONAL FEATURES OR DESIGN OPTIONS NOT AVAILABLE ON ALL HOME PLANS AND IN ALL NEIGHBORHOODS. ROOM SIZE DIMENSIONS AND SQUARE FOOTAGES ARE APPROXIMATE. CONTACT SALES AGENT FOR MORE INFORMATION. TERMS AND CONDITIONS APPLY. HTTPS://EGSTOLTZFUSHOMES.COM/ TERMS-AND-CONDITIONS/

PDF LAST UPDATED 4/7/2025





LAWRENCEVILLE



 $\square$  = CARPETED AREA

-&- = FLUSH MOUNT RECESSED-STYLE LIGHT