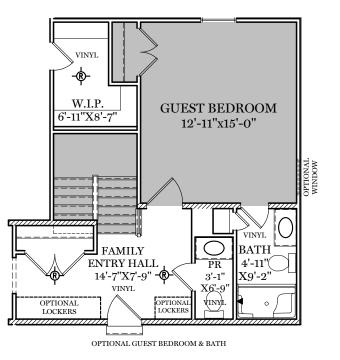

ALL IMAGES ARE FOR ARTISTIC PURPOSES ONLY AND MAY CONTAIN ADDITIONAL FEATURES OR DESIGN OPTIONS NOT AVAILABLE ON ALL HOME PLANS AND IN ALL NEIGHBORHOODS. ROOM SIZE DIMENSIONS AND SQUARE FOOTAGES ARE APPROXIMATE. CONTACT SALES AGENT FOR MORE INFORMATION. TERMS AND CONDITIONS APPLY. HTTPS://EGSTOLTZFUSHOMES.COM/ TERMS-AND-CONDITIONS/

PDF LAST UPDATED 4/7/2025





ALL IMAGES ARE FOR ARTISTIC PURPOSES ONLY AND MAY CONTAIN ADDITIONAL FEATURES OR DESIGN OPTIONS NOT AVAILABLE ON ALL HOME PLANS AND IN ALL NEIGHBORHOODS. ROOM SIZE DIMENSIONS AND SQUARE FOOTAGES ARE APPROXIMATE. CONTACT SALES AGENT FOR MORE INFORMATION. TERMS AND CONDITIONS APPLY. HTTPS://EGSTOLTZFUSHOMES.COM/ TERMS-AND-CONDITIONS/

PDF LAST UPDATED 4/7/2025





LAWRENCEVILLE



 $\square$  = CARPETED AREA

-&- = FLUSH MOUN