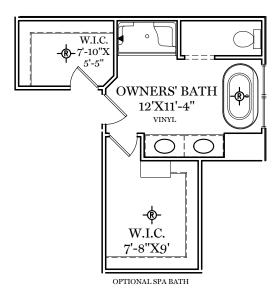

ALL IMAGES ARE FOR ARTISTIC PURPOSES ONLY AND MAY CONTAIN ADDITIONAL FEATURES OR DESIGN OPTIONS NOT AVAILABLE ON ALL HOME PLANS AND IN ALL NEIGHBORHOODS. ROOM SIZE DIMENSIONS AND SQUARE FOOTAGES ARE APPROXIMATE. CONTACT SALES AGENT FOR MORE INFORMATION. TERMS AND CONDITIONS APPLY. HTTPS://EGSTOLTZFUSHOMES.COM/ TERMS-AND-CONDITIONS/

PDF LAST UPDATED 4/7/2025





ALL IMAGES ARE FOR ARTISTIC PURPOSES ONLY AND MAY CONTAIN ADDITIONAL FEATURES OR DESIGN OPTIONS NOT AVAILABLE ON ALL HOME PLANS AND IN ALL NEIGHBORHOODS. ROOM SIZE DIMENSIONS AND SQUARE FOOTAGES ARE APPROXIMATE. CONTACT SALES AGENT FOR MORE INFORMATION. TERMS AND CONDITIONS APPLY. HTTPS://EGSTOLTZFUSHOMES.COM/ TERMS-AND-CONDITIONS/

PDF LAST UPDATED 4/7/2025





LAWRENCEVILLE



 $\square$  = CARPETED AREA

-&- = FLUSH MOUNT RECESSED-STYLE LIGHT