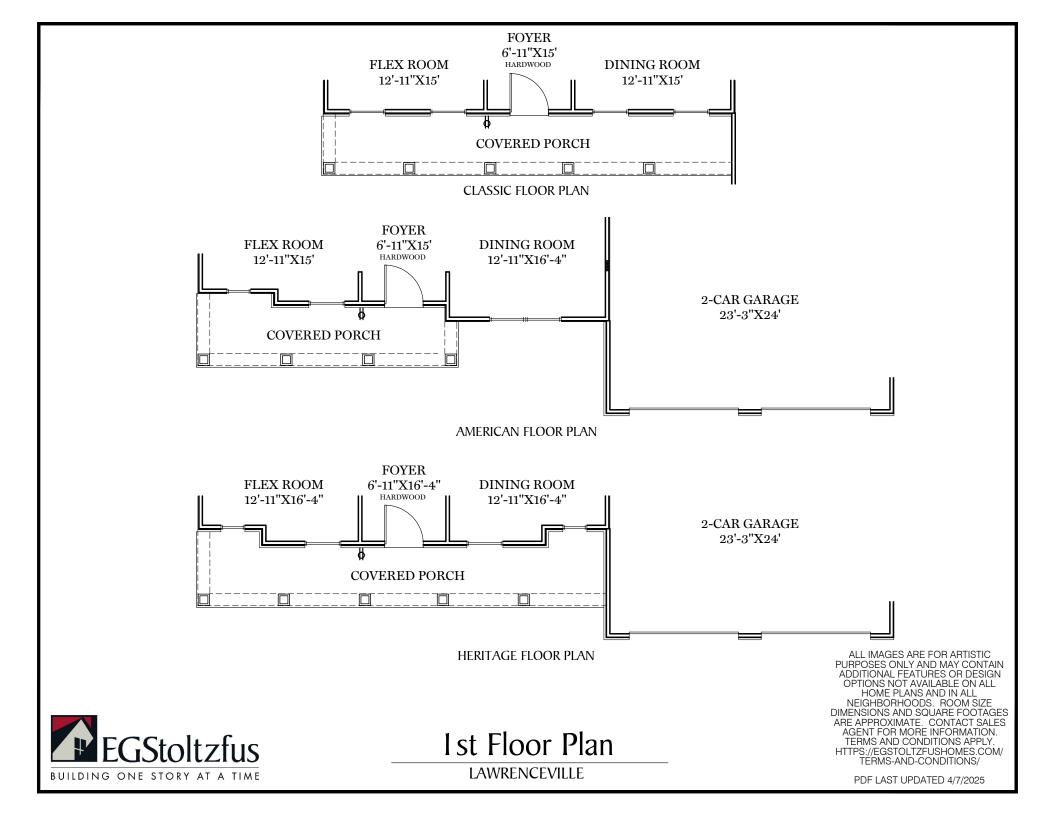

PDF LAST UPDATED 4/7/2025

LAWRENCEVILLE

 $\square$  = CARPETED AREA

-&- = FLUSH MOUNT RECESSED-STYLE LIGHT