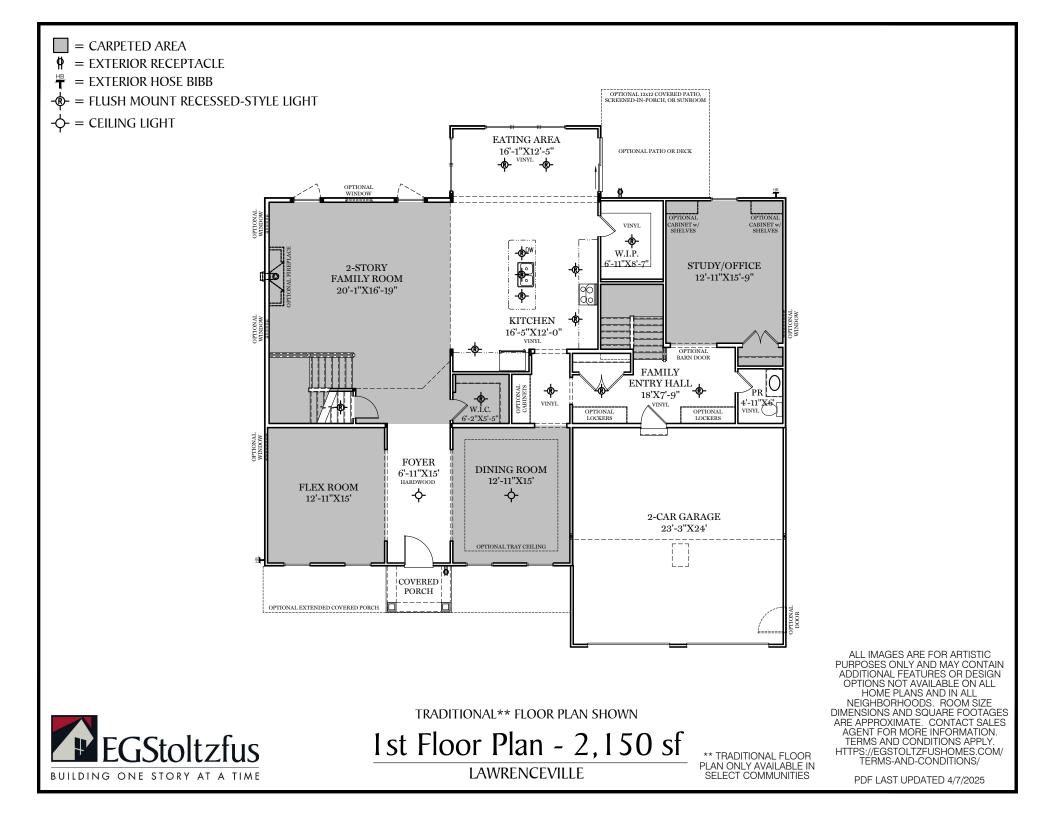

PDF LAST UPDATED 4/7/2025

LAWRENCEVILLE

 $\square$  = CARPETED AREA

-&- = FLUSH MOUNT RECESSED-STYLE LIGHT