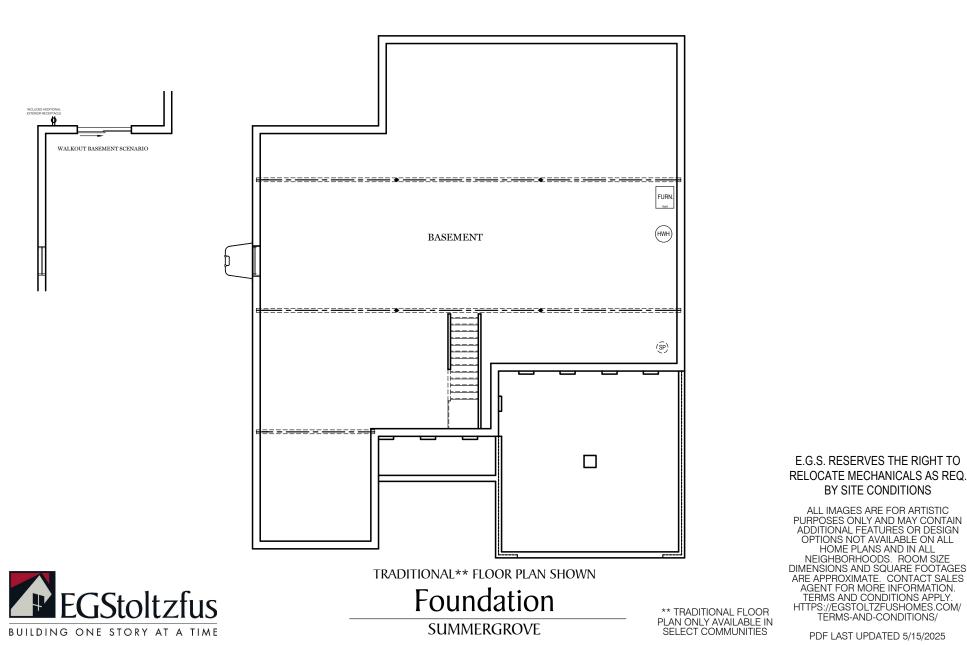

 $\Phi$  = EXTERIOR RECEPTACLE

- $\mathbf{F}$  = EXTERIOR HOSE BIBB
- -🕸- = Flush mount recessed-style light

-�- = CEILING LIGHT

TRADITIONAL\*\*, CLASSIC, AMERICAN, & HERITAGE FLOOR PLAN SHOWN

Ist Floor Plan - 2,022 sf

\*\* TRADITIONAL FLOOR PLAN ONLY AVAILABLE IN SELECT COMMUNITIES ALL IMAGES ARE FOR ARTISTIC PURPOSES ONLY AND MAY CONTAIN ADDITIONAL FEATURES OR DESIGN OPTIONS NOT AVAILABLE ON ALL HOME PLANS AND IN ALL NEIGHBORHOODS. ROOM SIZE DIMENSIONS AND SQUARE FOOTAGES ARE APPROXIMATE. CONTACT SALES AGENT FOR MORE INFORMATION. TERMS AND CONDITIONS APPLY. HTTPS://EGSTOLTZFUSHOMES.COM/ TERMS-AND-CONDITIONS/