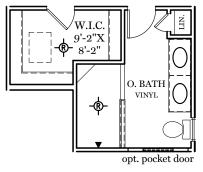

-&- = Flush mount recessed-style light

OPTIONAL LUXURY BATH

OPTIONAL SPA BATH

EGStoltzfus

Ist Floor Options SUMMERGROVE ALL IMAGES ARE FOR ARTISTIC PURPOSES ONLY AND MAY CONTAIN ADDITIONAL FEATURES OR DESIGN OPTIONS NOT AVAILABLE ON ALL HOME PLANS AND IN ALL NEIGHBORHOODS. ROOM SIZE DIMENSIONS AND SQUARE FOOTAGES ARE APPROXIMATE. CONTACT SALES AGENT FOR MORE INFORMATION. TERMS AND CONDITIONS APPLY. HTTPS://EGSTOLTZFUSHOMES.COM/ TERMS-AND-CONDITIONS/