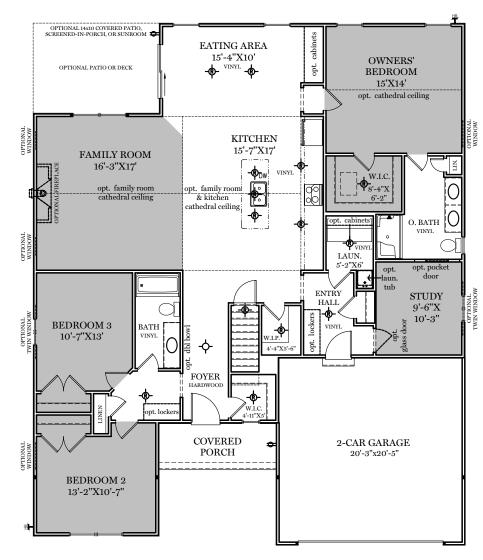

 $\Phi$  = EXTERIOR RECEPTACLE

- $\mathbf{F}$  = EXTERIOR HOSE BIBB
- -🕸- = Flush mount recessed-style light

-�- = CEILING LIGHT

TRADITIONAL\*\*, CLASSIC, AMERICAN, & HERITAGE FLOOR PLAN SHOWN

Ist Floor Plan - 2,022 sf

\*\* TRADITIONAL FLOOR PLAN ONLY AVAILABLE IN SELECT COMMUNITIES ALL IMAGES ARE FOR ARTISTIC PURPOSES ONLY AND MAY CONTAIN ADDITIONAL FEATURES OR DESIGN OPTIONS NOT AVAILABLE ON ALL HOME PLANS AND IN ALL NEIGHBORHOODS. ROOM SIZE DIMENSIONS AND SQUARE FOOTAGES ARE APPROXIMATE. CONTACT SALES AGENT FOR MORE INFORMATION. TERMS AND CONDITIONS APPLY. HTTPS://EGSTOLTZFUSHOMES.COM/ TERMS-AND-CONDITIONS/