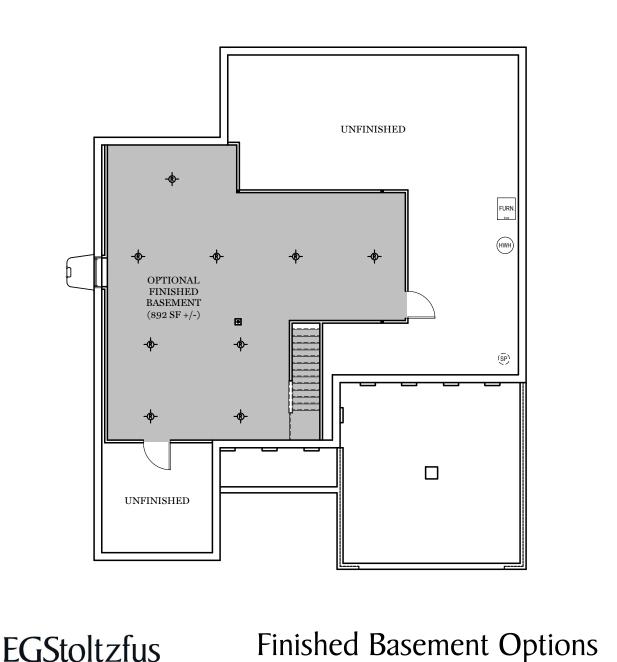

CARPETED AREA

P

BUILDING ONE STORY AT A TIME

SUMMERGROVE

POWDER ROOM (+36 SF)

ALL IMAGES ARE FOR ARTISTIC PURPOSES ONLY AND MAY CONTAIN ADDITIONAL FEATURES OR DESIGN OPTIONS NOT AVAILABLE ON ALL HOME PLANS AND IN ALL NEIGHBORHOODS. ROOM SIZE DIMENSIONS AND SQUARE FOOTAGES ARE APPROXIMATE. CONTACT SALES AGENT FOR MORE INFORMATION. TERMS AND CONDITIONS APPLY. HTTPS://EGSTOLTZFUSHOMES.COM/ TERMS-AND-CONDITIONS/