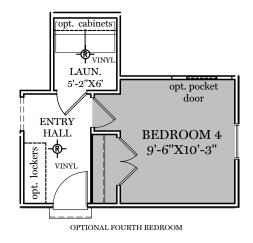

-&- = Flush mount recessed-style light

OPTIONAL LUXURY BATH

OPTIONAL SPA BATH

EGStoltzfus

Ist Floor Options SUMMERGROVE ALL IMAGES ARE FOR ARTISTIC PURPOSES ONLY AND MAY CONTAIN ADDITIONAL FEATURES OR DESIGN OPTIONS NOT AVAILABLE ON ALL HOME PLANS AND IN ALL NEIGHBORHOODS. ROOM SIZE DIMENSIONS AND SQUARE FOOTAGES ARE APPROXIMATE. CONTACT SALES AGENT FOR MORE INFORMATION. TERMS AND CONDITIONS APPLY. HTTPS://EGSTOLTZFUSHOMES.COM/ TERMS-AND-CONDITIONS/