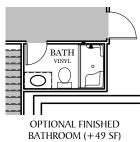

CARPETED AREA

P

BUILDING ONE STORY AT A TIME

SUMMERGROVE

POWDER ROOM (+36 SF)

ALL IMAGES ARE FOR ARTISTIC PURPOSES ONLY AND MAY CONTAIN ADDITIONAL FEATURES OR DESIGN OPTIONS NOT AVAILABLE ON ALL HOME PLANS AND IN ALL NEIGHBORHOODS. ROOM SIZE DIMENSIONS AND SQUARE FOOTAGES ARE APPROXIMATE. CONTACT SALES AGENT FOR MORE INFORMATION. TERMS AND CONDITIONS APPLY. HTTPS://EGSTOLTZFUSHOMES.COM/ TERMS-AND-CONDITIONS/