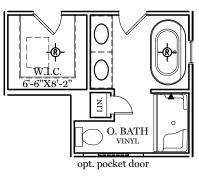

-&- = Flush mount recessed-style light

OPTIONAL LUXURY BATH

OPTIONAL SPA BATH

EGStoltzfus

Ist Floor Options SUMMERGROVE ALL IMAGES ARE FOR ARTISTIC PURPOSES ONLY AND MAY CONTAIN ADDITIONAL FEATURES OR DESIGN OPTIONS NOT AVAILABLE ON ALL HOME PLANS AND IN ALL NEIGHBORHOODS. ROOM SIZE DIMENSIONS AND SQUARE FOOTAGES ARE APPROXIMATE. CONTACT SALES AGENT FOR MORE INFORMATION. TERMS AND CONDITIONS APPLY. HTTPS://EGSTOLTZFUSHOMES.COM/ TERMS-AND-CONDITIONS/