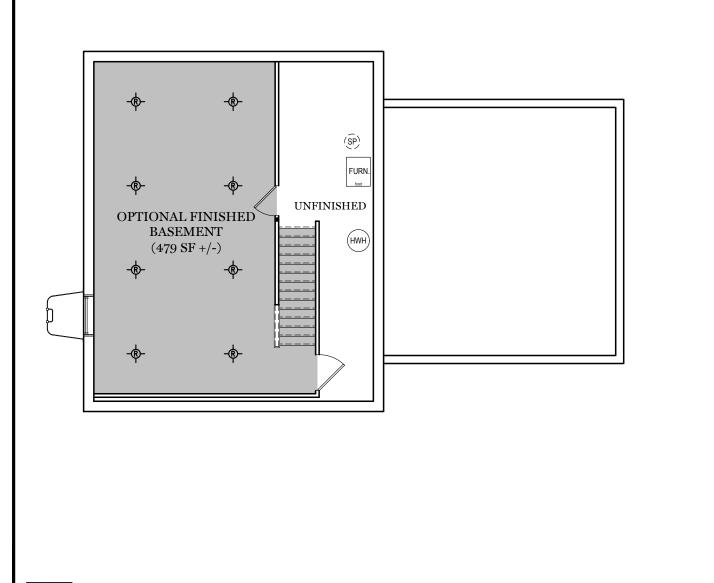

## $\square$ = CARPETED AREA

P

## -&- = FLUSH MOUNT RECESSED-STYLE LIGHT

PDF LAST UPDATED 5/9/2025

CARPETED AREA

(( GPIT )) ~ ~ PR VINYI FURN front UNFINISHED (HWH) (SP) **OPTIONAL FINISHED** POWDER ROOM (+27 SF) BATH VINYL GPIT FURN UNFINISHED (HWH (SP) **OPTIONAL FINISHED** BATHROOM (+44 SF) ALL IMAGES ARE FOR ARTISTIC

ALL IMAGES ARE FOR ARTISTIC PURPOSES ONLY AND MAY CONTAIN ADDITIONAL FEATURES OR DESIGN OPTIONS NOT AVAILABLE ON ALL HOME PLANS AND IN ALL NEIGHBORHOODS. ROOM SIZE DIMENSIONS AND SQUARE FOOTAGES ARE APPROXIMATE. CONTACT SALES AGENT FOR MORE INFORMATION. TERMS AND CONDITIONS APPLY. HTTPS://EGSTOLTZFUSHOMES.COM/ TERMS-AND-CONDITIONS/