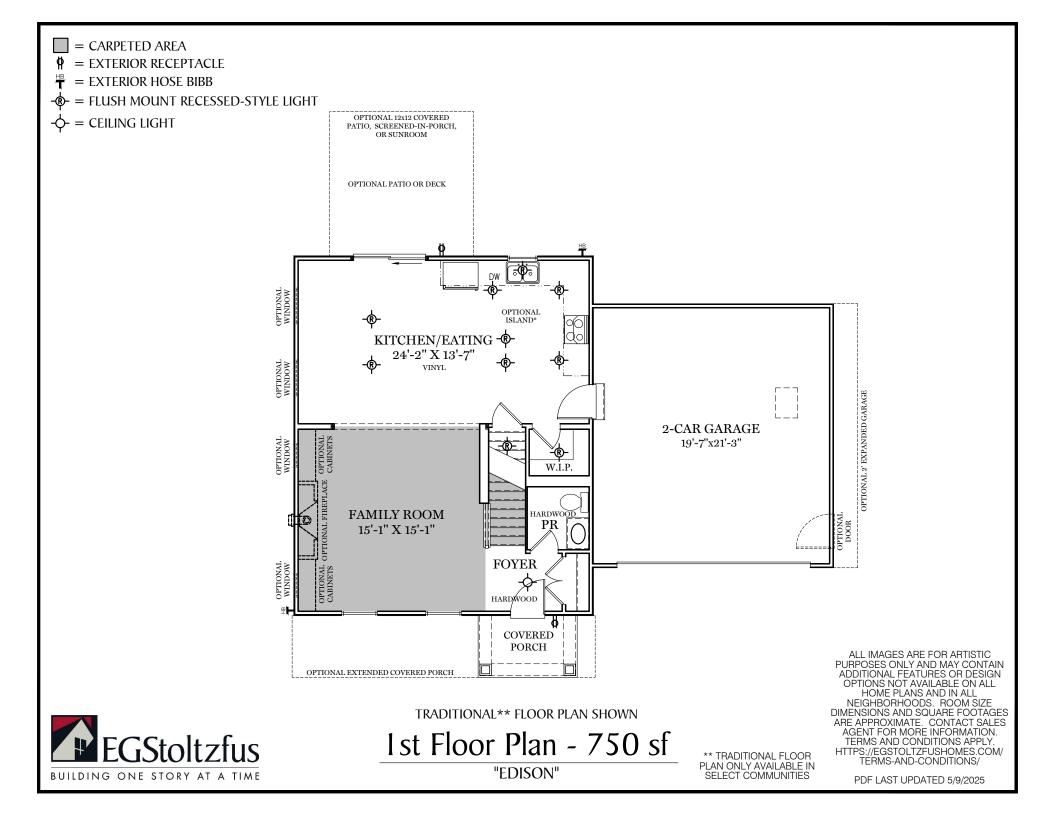

## $\square$ = CARPETED AREA

P

## -&- = FLUSH MOUNT RECESSED-STYLE LIGHT

PDF LAST UPDATED 5/9/2025

CARPETED AREA

(( GPIT )) ~ ~ PR VINYI FURN front UNFINISHED (HWH) (SP) **OPTIONAL FINISHED** POWDER ROOM (+27 SF) BATH VINYL GPIT FURN UNFINISHED (HWH (SP) **OPTIONAL FINISHED** BATHROOM (+44 SF) ALL IMAGES ARE FOR ARTISTIC

ALL IMAGES ARE FOR ARTISTIC PURPOSES ONLY AND MAY CONTAIN ADDITIONAL FEATURES OR DESIGN OPTIONS NOT AVAILABLE ON ALL HOME PLANS AND IN ALL NEIGHBORHOODS. ROOM SIZE DIMENSIONS AND SQUARE FOOTAGES ARE APPROXIMATE. CONTACT SALES AGENT FOR MORE INFORMATION. TERMS AND CONDITIONS APPLY. HTTPS://EGSTOLTZFUSHOMES.COM/ TERMS-AND-CONDITIONS/

"EDISON"

PDF LAST UPDATED 5/9/2025